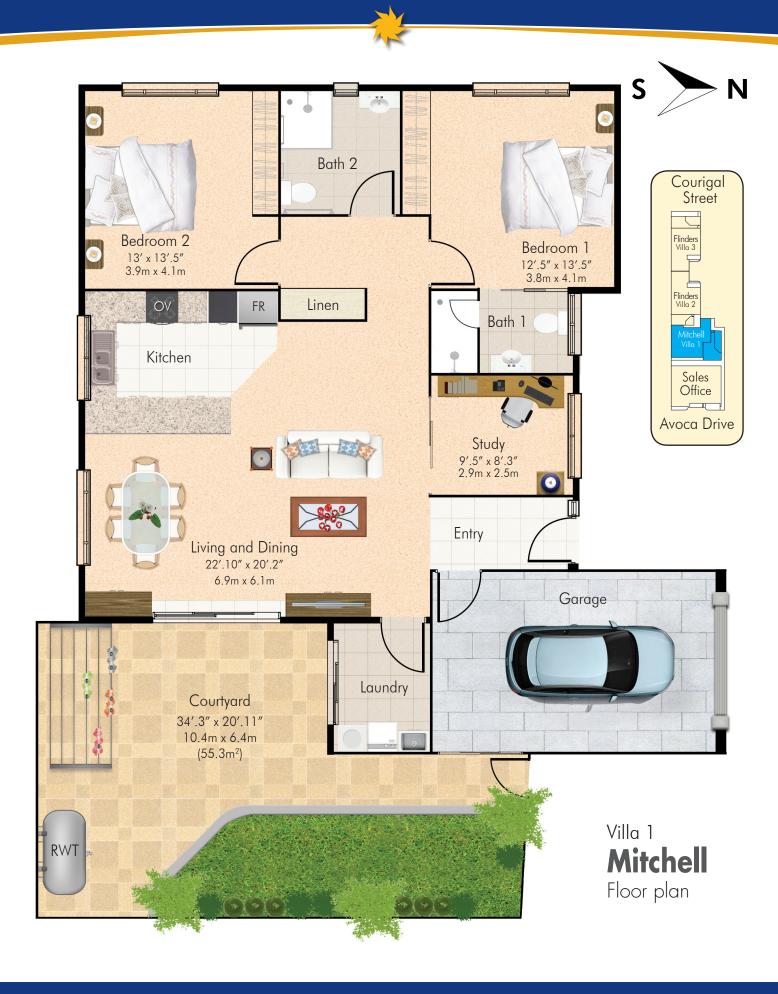

## Mitchell

## 2 BEDROOM PLUS STUDY, 2 BATHROOM VILLA FEATURES

LIVING 126.8m<sup>2</sup>
GARAGE 26.0m<sup>2</sup>
TOTAL 152.8m<sup>2</sup>
COURTYARD 55.3m<sup>2</sup>

- Architecturally designed Villa with open plan living areas and high (2.7m) ceilings to main areas, ensuring good ventilation and maximum natural light
- Private enclosed courtyard with rainwater tank plumbed to toilet
- Two bathrooms with deluxe floor to ceiling tiling, European tap ware, and vitreous china sanitary fittings
- Main bathroom is highly flexible to suit a range of access requirements
- Luxurious internal colour scheme
- Full kitchen with stainless steel appliance package
- Excellent cupboard storage
- Full kitchen with 40mm stone bench tops and stone splashbacks
- Premium wool blend carpets
- Secure lock-up garage with electric roller door and direct home access

<sup>\*</sup>Plans are indicative and subject to change.