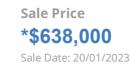

| Address of comparable property            | Price      | Date of sale |
|-------------------------------------------|------------|--------------|
| 38 MOKHTAR DR, HOPPERS CROSSING, VIC 3029 | *\$660,000 | 16/01/2023   |
| 48 MOKHTAR DR, HOPPERS CROSSING, VIC 3029 | \$750,000  | 31/10/2022   |
| 22 ANGELA DR, HOPPERS CROSSING, VIC 3029  | *\$638,000 | 20/01/2023   |