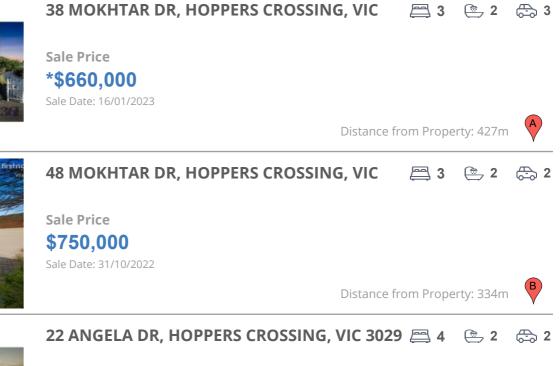

### **COMPARABLE PROPERTIES**

These are the three properties sold within two kilometres of the property for sale in the last six months that the estate agent or agent's representative considers to be most comparable to the property for sale.

#### **Comparable property sales**

These are the three properties sold within two kilometres of the property for sale in the last six months that the estate agent or agent's representative considers to be most comparable to the property for sale.

| Address of comparable property            | Price      | Date of sale |
|-------------------------------------------|------------|--------------|
| 38 MOKHTAR DR, HOPPERS CROSSING, VIC 3029 | *\$660,000 | 16/01/2023   |
| 48 MOKHTAR DR, HOPPERS CROSSING, VIC 3029 | \$750,000  | 31/10/2022   |
| 22 ANGELA DR, HOPPERS CROSSING, VIC 3029  | *\$638,000 | 20/01/2023   |