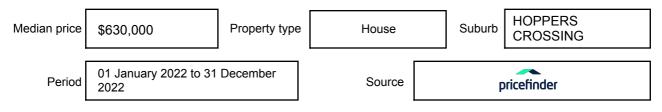

## **MEDIAN SALE PRICE**

### **HOPPERS CROSSING, VIC, 3029**

Suburb Median Sale Price (House)

\$630,000

01 January 2022 to 31 December 2022

Provided by: pricefinder