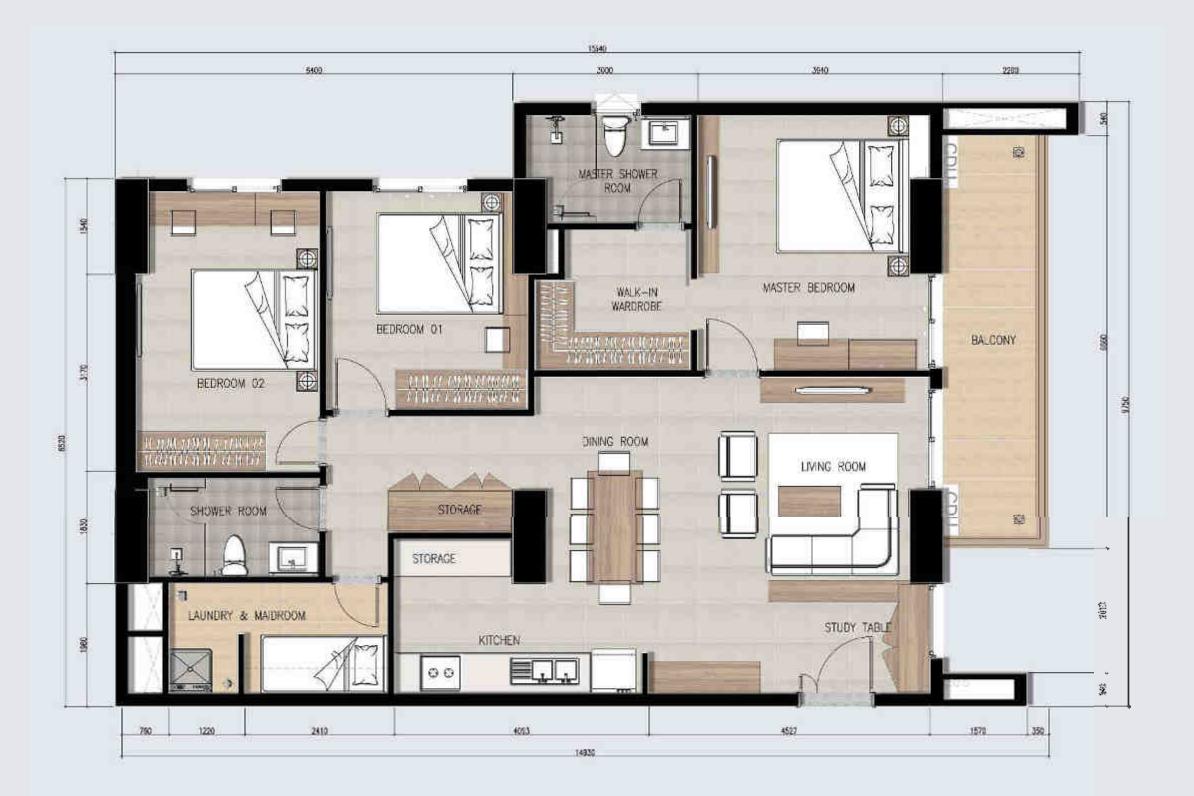

ING POOL WITH LUSH **GREENERIES AND** WARM ENVIRONMENT TO EXPERIENCE COMFORT AND HIGH STANDARD OF LIVING.



### **24** SWIMMING POOL VIEW 2









ORGANIC DESIGN NATURAL SKY GARDEN

27 SKY GARDEN VIEW 1





## SKY GARDEN VIEW 2









### SKY GARDEN VIEW 4



### FITNESS GYM

ARE ON







**32 1** BEDROOM UNIT TYPE A







FLOOR PLAN 61.75 sqm





### **33 1** BEDROOM UNIT TYPE B





FLOOR PLAN 71.64 sqm



## **34 1** BEDROOM UNIT TYPE C



FLOOR PLAN 64.09 sqm



### **35** 2 BEDROOM UNIT TYPE A





FLOOR PLAN 90.14 sqm

0 DINING AREA KITCHEN

## **36 2** BEDROOM UNIT TYPE A



## **37 3** BEDROOM UNIT TYPE A



FLOOR PLAN 133.25 sqm



## BEDROOM UNIT TYPE A

## **39** BEDROOM UNIT TYPE B



FLOOR PLAN 140.93 sqm



## **3** BEDROOM UNIT TYPE B

### 41 3 BEDROOM UNIT TYPE C



FLOOR PLAN 133.77 sqm



## **3** BEDROOM UNIT TYPE C

### Skytree Apartment Unit Area Summary:

Total Units 1104 Units  $\equiv$ 

| Total Units – TT04 Units                                                                                                                                                                                          |                                                                                                                                                                                                           |