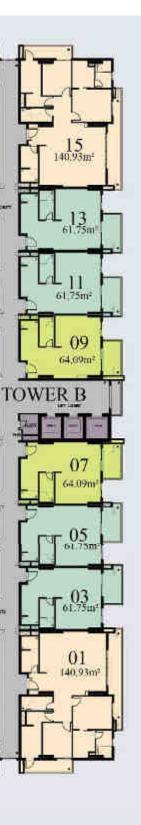

### **05th** FLOOR PLAN (Luxury Residential Units)

**10** 22nd-3<sup>-</sup> (Luxury

### Skytree Apartment Unit Area Summary:

Total Units 1104 Units  $\equiv$ 

| Total Units – TT04 Units                                                                                                                                                                                          |                                                                                                                                                                                                           |                                                                                                                                                                                                                                                                                                                                                                                                                                                                                                                                                                                                                                                                                                                                                                                                                                                                                                                                                                                                                                                                                                                                |
|-------------------------------------------------------------------------------------------------------------------------------------------------------------------------------------------------------------------|-----------------------------------------------------------------------------------------------------------------------------------------------------------------------------------------------------------|--------------------------------------------------------------------------------------------------------------------------------------------------------------------------------------------------------------------------------------------------------------------------------------------------------------------------------------------------------------------------------------------------------------------------------------------------------------------------------------------------------------------------------------------------------------------------------------------------------------------------------------------------------------------------------------------------------------------------------------------------------------------------------------------------------------------------------------------------------------------------------------------------------------------------------------------------------------------------------------------------------------------------------------------------------------------------------------------------------------------------------|
|                                                                                                                                                                                                                   |                                                                                                                                                                                                           | -Ground Flo                                                                                                                                                                                                                                                                                                                                                                                                                                                                                                                                                                                                                                                                                                                                                                                                                                                                                                                                                                                                                                                                                                                    |
| Tower B                                                                                                                                                                                                           | Tower C                                                                                                                                                                                                   | -Mezzanine                                                                                                                                                                                                                                                                                                                                                                                                                                                                                                                                                                                                                                                                                                                                                                                                                                                                                                                                                                                                                                                                                                                     |
| 1BR Type A- $61.75m^2 = 189$ Units<br>1BR Type C- $64.09m^2 = 54$ Units<br>2BR Type A- $90.14m^2 = 54$ Units<br>3BR Type B- $140.93m^2 = 54$ Units<br>3BR Type C- $133.77m^2 = 54$ Units<br>Sub Total = 405 Units | 1BR Type A- $61.75m^2 = 95$ Units1BR Type C- $64.09m^2 = 78$ Units2BR Type A- $90.14m^2 = 74$ Units3BR Type A- $133.25m^2 = 20$ Units3BR Type B- $140.93m^2 = 54$ UnitsSub Total = $321$ Units            | -1-4 Car Par<br>(4,3<br>- 5th floor<br>-6th-21st flo<br>(3<br>-22nd floor<br>-23rd-31st f<br>(3<br>-Roof Deck<br>-Roof Top                                                                                                                                                                                                                                                                                                                                                                                                                                                                                                                                                                                                                                                                                                                                                                                                                                                                                                                                                                                                     |
| Tower A Selling unit                                                                                                                                                                                              | Tower C Selling unit                                                                                                                                                                                      | Total area                                                                                                                                                                                                                                                                                                                                                                                                                                                                                                                                                                                                                                                                                                                                                                                                                                                                                                                                                                                                                                                                                                                     |
| Area per floor = $922.03m^2$                                                                                                                                                                                      | Area per floor = $1,027.25m^2$                                                                                                                                                                            | - 141                                                                                                                                                                                                                                                                                                                                                                                                                                                                                                                                                                                                                                                                                                                                                                                                                                                                                                                                                                                                                                                                                                                          |
| Total area A = $24,894.81$ m <sup>2</sup>                                                                                                                                                                         | Total area 5-21st = $17,463.25m^2$                                                                                                                                                                        | Total Sale a                                                                                                                                                                                                                                                                                                                                                                                                                                                                                                                                                                                                                                                                                                                                                                                                                                                                                                                                                                                                                                                                                                                   |
| Tower B Selling unit                                                                                                                                                                                              | Area per floor = $1,034.76m^2$                                                                                                                                                                            | 1BR Type A                                                                                                                                                                                                                                                                                                                                                                                                                                                                                                                                                                                                                                                                                                                                                                                                                                                                                                                                                                                                                                                                                                                     |
| č                                                                                                                                                                                                                 | Total area $22-31st = 1,0347.60m^2$                                                                                                                                                                       | 1BR Type B-                                                                                                                                                                                                                                                                                                                                                                                                                                                                                                                                                                                                                                                                                                                                                                                                                                                                                                                                                                                                                                                                                                                    |
| I                                                                                                                                                                                                                 | Total Area C = $27,810.85m^2$                                                                                                                                                                             | 1BR Type C                                                                                                                                                                                                                                                                                                                                                                                                                                                                                                                                                                                                                                                                                                                                                                                                                                                                                                                                                                                                                                                                                                                     |
|                                                                                                                                                                                                                   | Tower Selling unit = 87,538.63m <sup>2</sup>                                                                                                                                                              | 2BR Type A-<br>3BR Type A-<br>3BR Type B-                                                                                                                                                                                                                                                                                                                                                                                                                                                                                                                                                                                                                                                                                                                                                                                                                                                                                                                                                                                                                                                                                      |
|                                                                                                                                                                                                                   | 1BR Type C- $64.09m^2 = 54$ Units2BR Type A- $90.14m^2 = 54$ Units3BR Type B- $140.93m^2 = 54$ Units3BR Type C- $133.77m^2 = 54$ UnitsSub Total=405 UnitsTower A Selling unitArea per floor = $922.03m^2$ | 1BR Type A- 61.75m <sup>2</sup> = 189 Units<br>1BR Type C- 64.09m <sup>2</sup> = 54 Units<br>2BR Type A- 90.14m <sup>2</sup> = 54 Units<br>3BR Type B- 140.93m <sup>2</sup> = 54 Units<br>3BR Type C- 133.77m <sup>2</sup> = 54 Units<br>3BR Type C- 133.77m <sup>2</sup> = 54 Units<br>3BR Type B- 140.93m <sup>2</sup> = 54 UnitsSub Total =405 UnitsSub Total =321 UnitsTower A Selling unit<br>Area per floor = 922.03m <sup>2</sup><br>Total area A = 24,894.81m <sup>2</sup> Tower C Selling unit<br>Area per floor = 1,027.25m <sup>2</sup><br>Total area 5-21st = 17,463.25m <sup>2</sup><br>Area per floor = 1,034.76m <sup>2</sup><br>Total area 22-31st = 1,0347.60m <sup>2</sup><br>Total area C = 27,810.85m <sup>2</sup> |