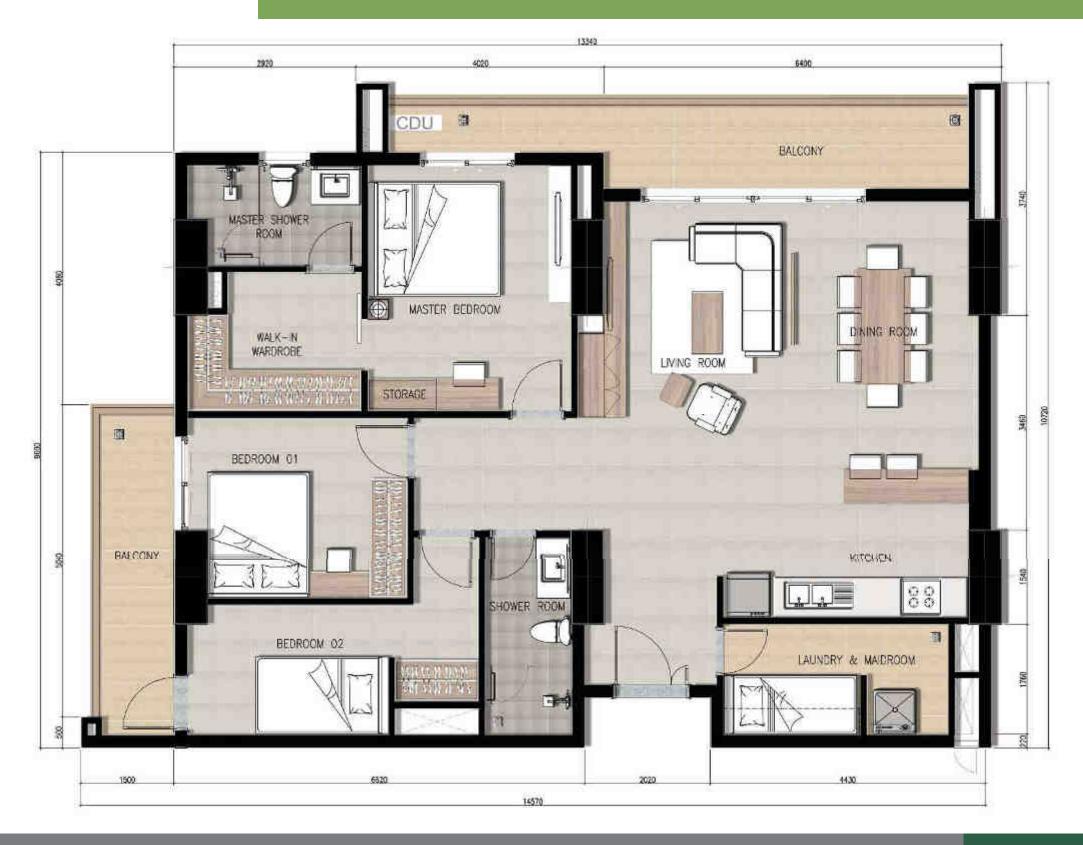

AREA



### CENTRAL GARDEN (MINI RAIN FOREST)



### 23 SWIMMING POOL VIEW 1

THE SWIMMING POOL WITH LUSH **GREENERIES AND** WARM ENVIRONMENT TO EXPERIENCE COMFORT AND HIGH STANDARD OF LIVING.



### **24** SWIMMING POOL VIEW 2









ORGANIC DESIGN NATURAL SKY GARDEN

27 SKY GARDEN VIEW 1





## SKY GARDEN VIEW 2









### SKY GARDEN VIEW 4



### FITNESS GYM

ARE ON







**32 1** BEDROOM UNIT TYPE A







FLOOR PLAN 61.75 sqm





### **33 1** BEDROOM UNIT TYPE B





FLOOR PLAN 71.64 sqm



## **34 1** BEDROOM UNIT TYPE C



FLOOR PLAN 64.09 sqm



### **35** 2 BEDROOM UNIT TYPE A





FLOOR PLAN 90.14 sqm

0 DINING AREA KITCHEN

## **36 2** BEDROOM UNIT TYPE A



## **37 3** BEDROOM UNIT TYPE A



FLOOR PLAN 133.25 sqm



## BEDROOM UNIT TYPE A

## **39** BEDROOM UNIT TYPE B



FLOOR PLAN 140.93 sqm



## **3** BEDROOM UNIT TYPE B

### 41 3 BEDROOM UNIT TYPE C



FLOOR PLAN 133.77 sqm



## **3** BEDROOM UNIT TYPE C

### Skytree Apartment Unit Area Summary:

Total Units 1104 Units  $\equiv$ 

| Total Units – TT04 Units                                                                                                                                                                                          |                                                                                                                                                                                                           |