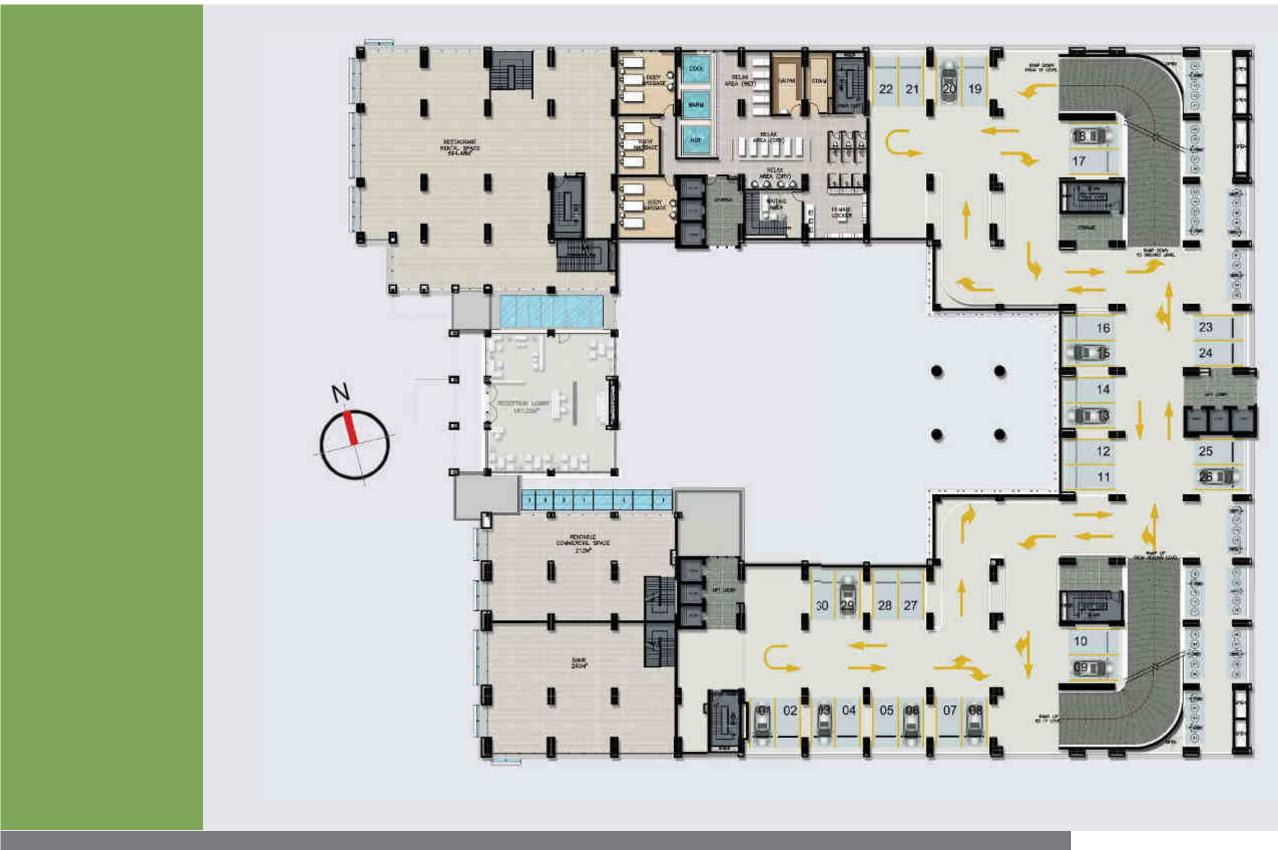

VICINITY MAP







### BASEMENT FLOOR PLAN (Car park layout)







**06** M

### MEZZANINE FLOOR PLAN ( Car park layout )







08 o

### **05th** FLOOR PLAN (Luxury Residential Units)













**10** 22nd-3<sup>-</sup> (Luxury

# **22nd-31st** FLOOR PLAN (Luxury Residential Units)



### **11** ROOF DECK PLAN

(Roof Garden connected with Sky Bridge)







Skytree Apartment consist of three towers, 32-story residential building with 1104 residential units.

> - Tower A : 378 Units - Tower B : 405 Units - Tower C : 321 Units

13 **STREET PERSPECTIVE VIEW 1** 

### • Amenities :

- Reception Lobby/ Waiting Lounge
- Swimming Pool
- Cafe I Restaurant
- Multi-purpose Hall
- Parks & Sky Garden
- Parkings Spaces
- Fitness Gym
- Kids Indoor Playground
- Performance Hall
- Library



### **14** STREET PERSPECTIVE VIEW 2



### STREET PERSPECTIVE VIEW 3