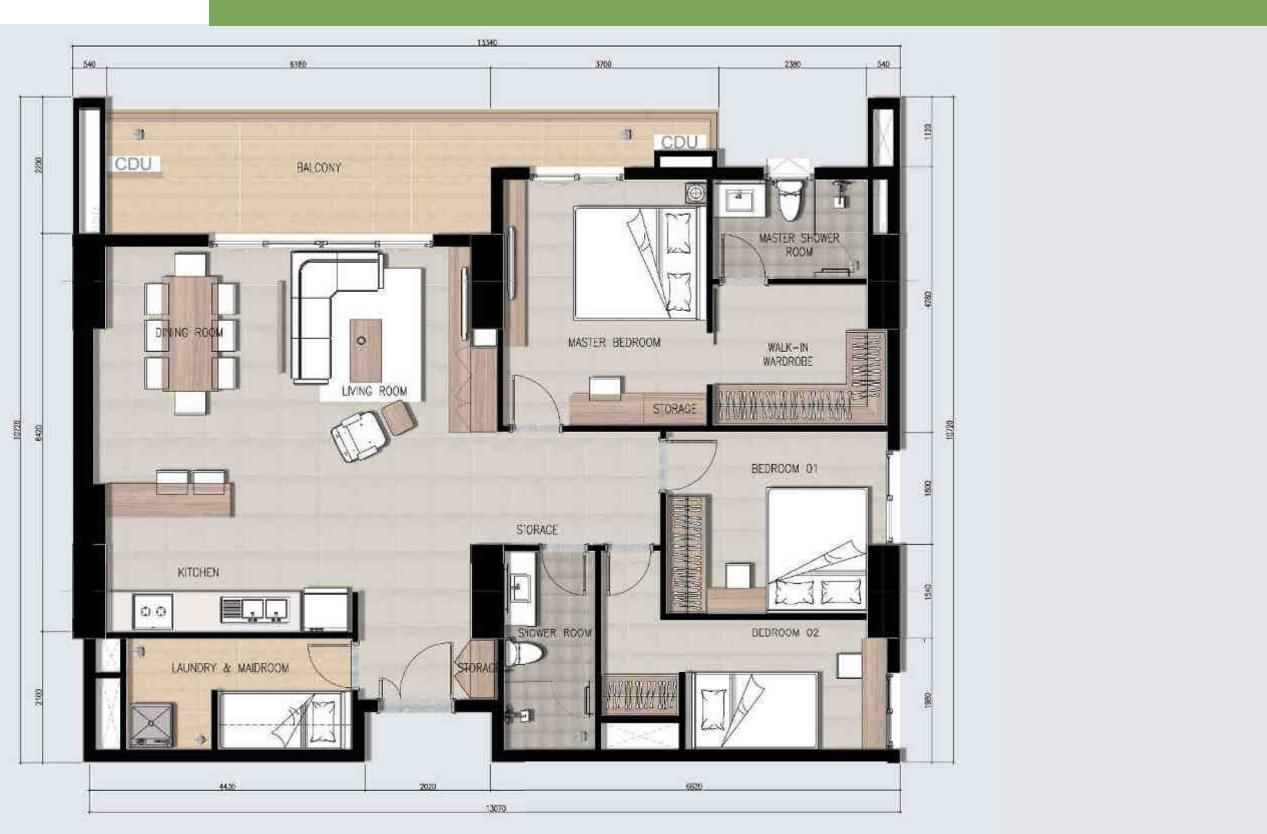

W 1



### RECEPTION BUILDING INTERIOR LOBBY VIEW 2



RECEPTION BUILDING WAITING AREA



### CENTRAL GARDEN (MINI RAIN FOREST)



### 23 SWIMMING POOL VIEW 1

THE SWIMMING POOL WITH LUSH **GREENERIES AND** WARM ENVIRONMENT TO EXPERIENCE COMFORT AND HIGH STANDARD OF LIVING.



### **24** SWIMMING POOL VIEW 2









ORGANIC DESIGN NATURAL SKY GARDEN

27 SKY GARDEN VIEW 1





## SKY GARDEN VIEW 2









### SKY GARDEN VIEW 4



### FITNESS GYM

ARE ON







**32 1** BEDROOM UNIT TYPE A







FLOOR PLAN 61.75 sqm





### **33 1** BEDROOM UNIT TYPE B





FLOOR PLAN 71.64 sqm



## **34 1** BEDROOM UNIT TYPE C



FLOOR PLAN 64.09 sqm



### **35** 2 BEDROOM UNIT TYPE A





FLOOR PLAN 90.14 sqm

0 DINING AREA KITCHEN

## **36 2** BEDROOM UNIT TYPE A



## **37 3** BEDROOM UNIT TYPE A



FLOOR PLAN 133.25 sqm



## BEDROOM UNIT TYPE A

## **39** BEDROOM UNIT TYPE B



FLOOR PLAN 140.93 sqm



## **3** BEDROOM UNIT TYPE B

### 41 3 BEDROOM UNIT TYPE C



FLOOR PLAN 133.77 sqm



## **3** BEDROOM UNIT TYPE C

### Skytree Apartment Unit Area Summary:

Total Units 1104 Units  $\equiv$ 

| Total Units – TT04 Units                                                                                                                                                                                          |                                                                                                                                                                                                           |