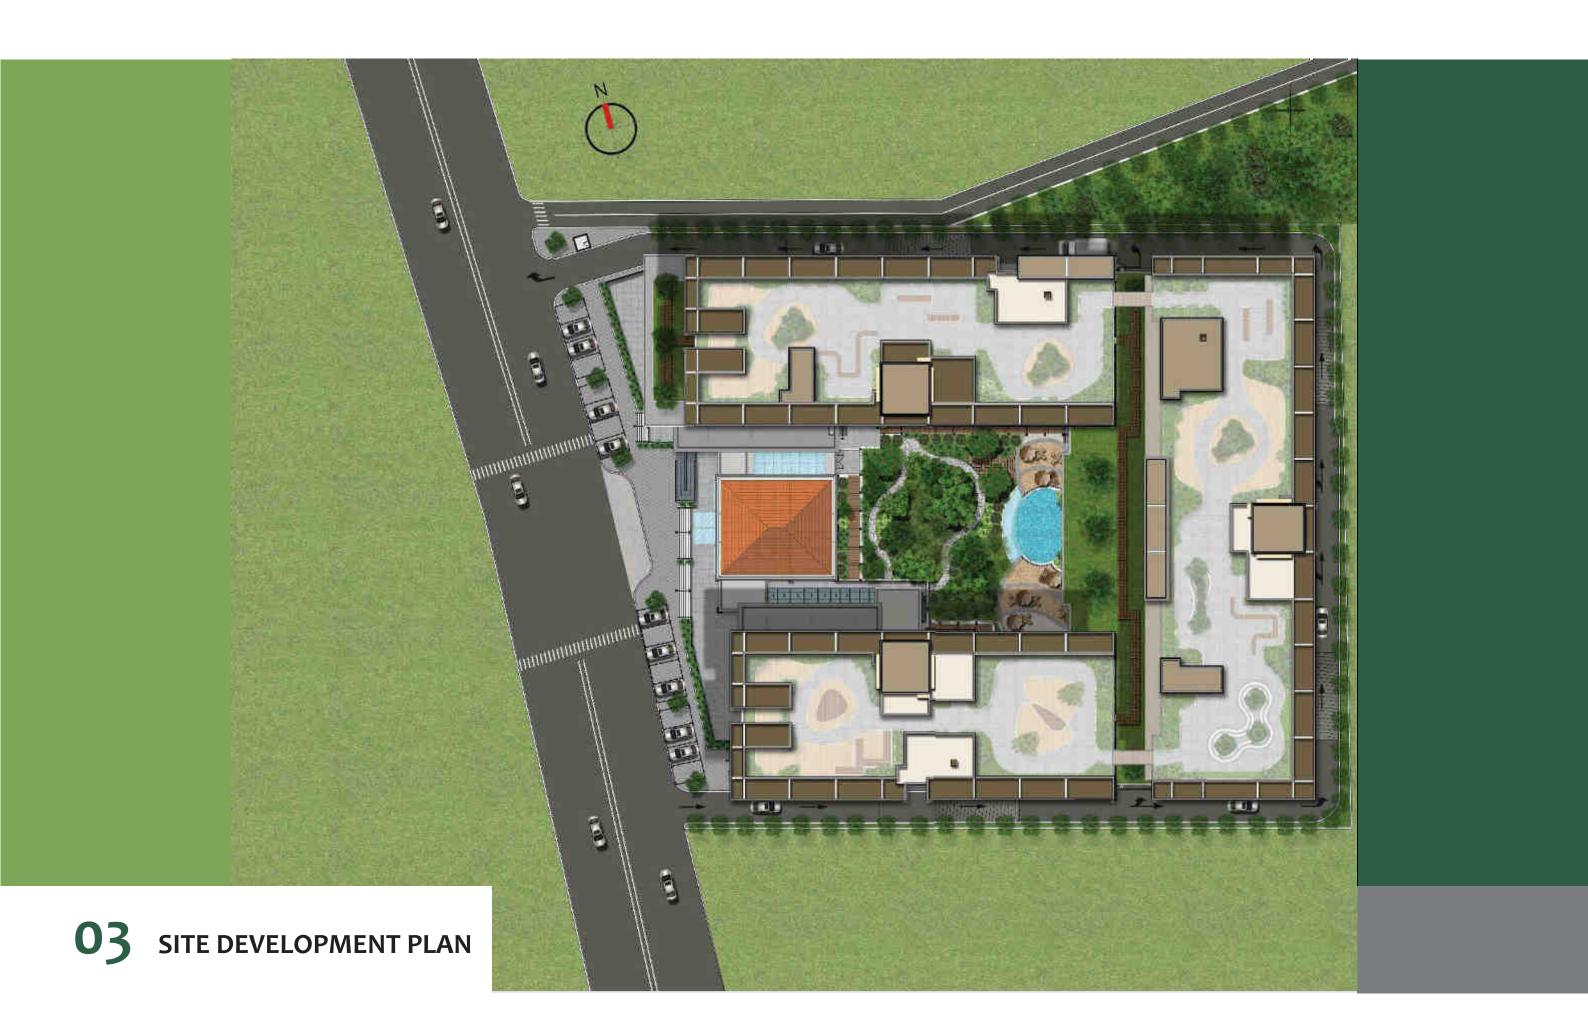

VICINITY MAP







### BASEMENT FLOOR PLAN (Car park layout)







**06** M

### MEZZANINE FLOOR PLAN ( Car park layout )







08 o

### **05th** FLOOR PLAN (Luxury Residential Units)













**10** 22nd-3<sup>-</sup> (Luxury

# **22nd-31st** FLOOR PLAN (Luxury Residential Units)



### **11** ROOF DECK PLAN

(Roof Garden connected with Sky Bridge)







Skytree Apartment consist of three towers, 32-story residential building with 1104 residential units.

> - Tower A : 378 Units - Tower B : 405 Units - Tower C : 321 Units

13 **STREET PERSPECTIVE VIEW 1** 

### • Amenities :

- Reception Lobby/ Waiting Lounge
- Swimming Pool
- Cafe I Restaurant
- Multi-purpose Hall
- Parks & Sky Garden
- Parkings Spaces
- Fitness Gym
- Kids Indoor Playground
- Performance Hall
- Library



### **14** STREET PERS