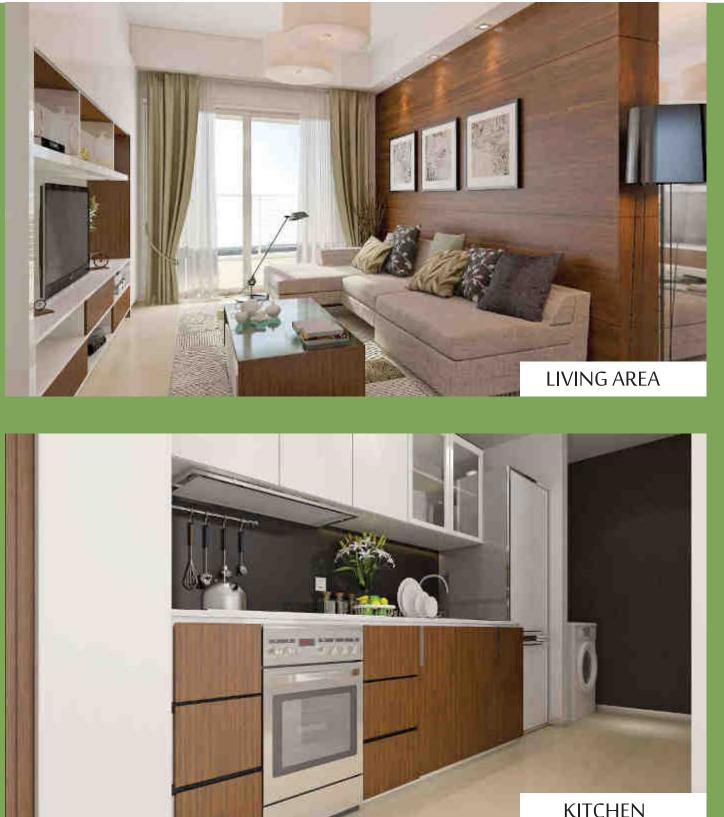

y Garden
- Parkings Spaces
- Fitness Gym
- Kids Indoor Playground
- Performance Hall
- Library



### **14** STREET PERSPECTIVE VIEW 2



### STREET PERSPECTIVE VIEW 3





## STREET PERSPECTIVE REAR VIEW

### **ROOF GARDEN**









## AERIAL PERSPECTIVE VIEW 2



RECEPTION BUILDING INTERIOR LOBBY VIEW 1



### RECEPTION BUILDING INTERIOR LOBBY VIEW 2



RECEPTION BUILDING WAITING AREA



### CENTRAL GARDEN (MINI RAIN FOREST)



### 23 SWIMMING POOL VIEW 1

THE SWIMMING POOL WITH LUSH **GREENERIES AND** WARM ENVIRONMENT TO EXPERIENCE COMFORT AND HIGH STANDARD OF LIVING.



### **24** SWIMMING POOL VIEW 2









ORGANIC DESIGN NATURAL SKY GARDEN

27 SKY GARDEN VIEW 1





## SKY GARDEN VIEW 2









### SKY GARDEN VIEW 4



### FITNESS GYM

ARE ON







**32 1** BEDROOM UNIT TYPE A







FLOOR PLAN 61.75 sqm





### **33 1** BEDROOM UNIT TYPE B





FLOOR PLAN 71.64 sqm



## **34 1** BEDROOM UNIT TYPE C



FLOOR PLAN 64.09 sqm



### **35** 2 BEDROOM UNIT TYPE A





FLOOR PLAN 90.14 sqm

0 DINING AREA KITCHEN

## **36 2** BEDROOM UNIT TYPE A



## **37 3** BEDROOM UNIT TYPE A



FLOOR PLAN 133.25 sqm



## BEDROOM UNIT TYPE A

## **39** BEDROOM UNIT TYPE B



FLOOR PLAN 140.93 sqm



## **3** BEDROOM UNIT TYPE B

### 41 3 BEDROOM UNIT TYPE C



FLOOR PLAN 133.77 sqm



## **3** BEDROOM UNIT TYPE C

### Skytree Apartment Unit Area Summary:

Total Units 1104 Units  $\equiv$ 

| Total Units – TT04 Units