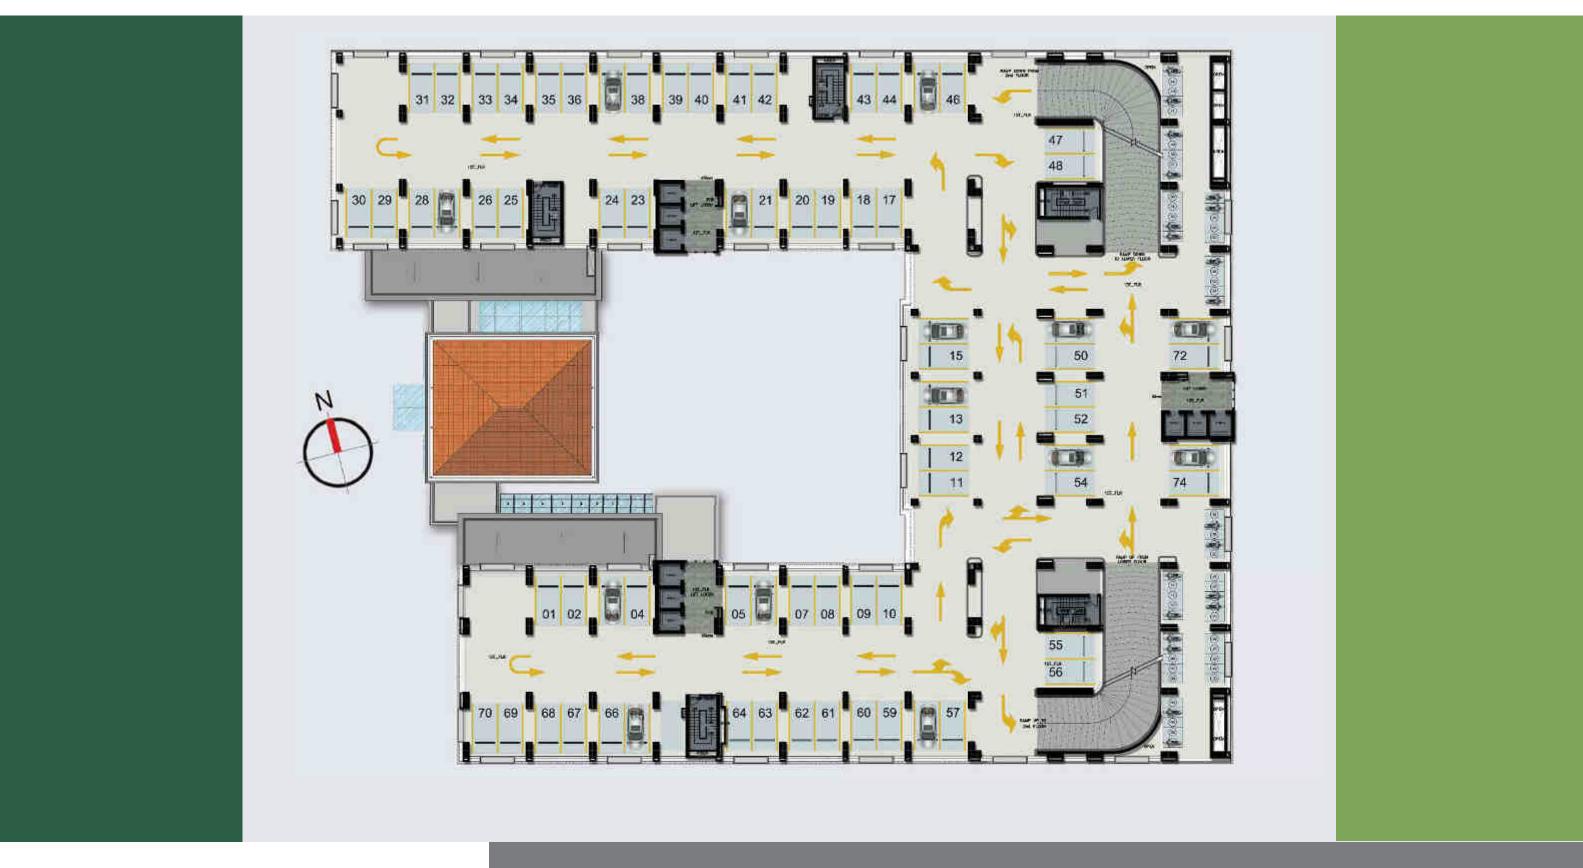

VICINITY MAP







### BASEMENT FLOOR PLAN (Car park layout)







**06** M

### MEZZANINE FLOOR PLAN ( Car park layout )







08 o

### **05th** FLOOR PLAN (Luxury Residential Units)













**10** 22nd-3<sup>-</sup> (Luxury

# **22nd-31st** FLOOR PLAN (Luxury Residential Units)



### **11** ROOF DECK PLAN

(Roof Garden connected with Sky Bridge)







Skytree Apartment consist of three towers, 32-story residential building with 1104 residential units.

> - Tower A : 378 Units - Tower B : 405 Units - Tower C : 321 Units

13 **STREET PERSPECTIVE VIEW 1** 

### • Amenities :

- Reception Lobby/ Waiting Lounge
- Swimming Pool
- Cafe I Restaurant
- Multi-purpose Hall
- Parks & Sky Garden
- Parkings Spaces
- Fitness Gym
- Kids Indoor Playground
- Performance Hall
- Library



### **14** STREET PERSPECTIVE VIEW 2



### STREET PERSPECTIVE VIEW 3





## STREET PERSPECTIVE REAR VIEW

### **ROOF GARDEN**