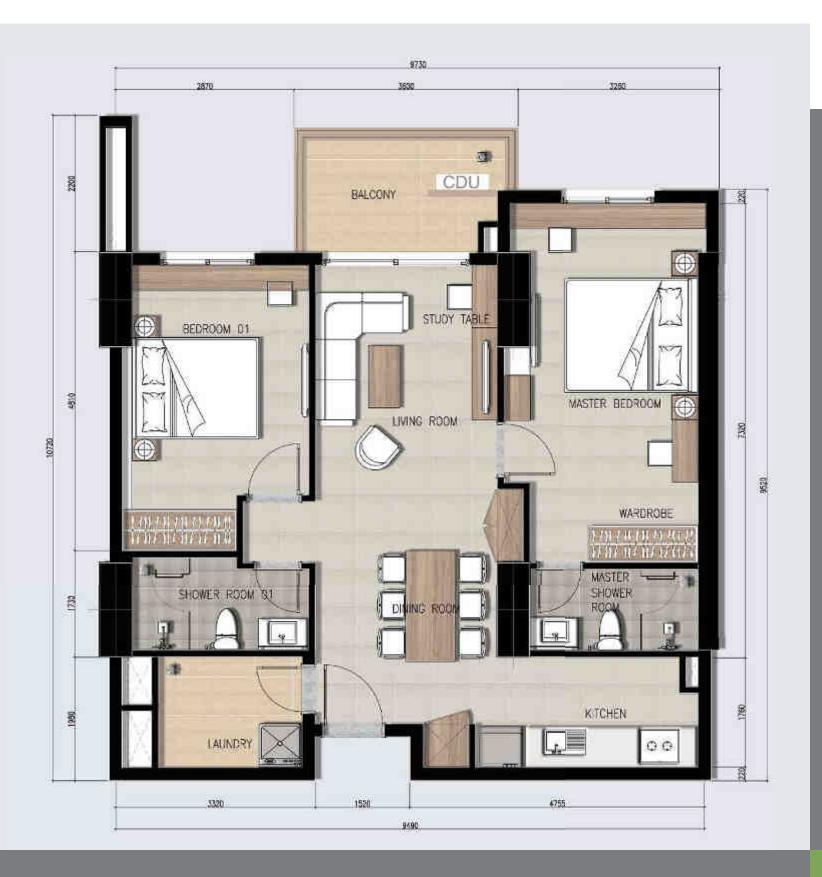

RSPECTIVE VIEW 3





## STREET PERSPECTIVE REAR VIEW

### **ROOF GARDEN**









## AERIAL PERSPECTIVE VIEW 2



RECEPTION BUILDING INTERIOR LOBBY VIEW 1



### RECEPTION BUILDING INTERIOR LOBBY VIEW 2



RECEPTION BUILDING WAITING AREA



### CENTRAL GARDEN (MINI RAIN FOREST)



### 23 SWIMMING POOL VIEW 1

THE SWIMMING POOL WITH LUSH **GREENERIES AND** WARM ENVIRONMENT TO EXPERIENCE COMFORT AND HIGH STANDARD OF LIVING.



### **24** SWIMMING POOL VIEW 2









ORGANIC DESIGN NATURAL SKY GARDEN

27 SKY GARDEN VIEW 1





## SKY GARDEN VIEW 2









### SKY GARDEN VIEW 4



### FITNESS GYM

ARE ON







**32 1** BEDROOM UNIT TYPE A







FLOOR PLAN 61.75 sqm





### **33 1** BEDROOM UNIT TYPE B





FLOOR PLAN 71.64 sqm



## **34 1** BEDROOM UNIT TYPE C



FLOOR PLAN 64.09 sqm



### **35** 2 BEDROOM UNIT TYPE A





FLOOR PLAN 90.14 sqm

0 DINING AREA KITCHEN

## **36 2** BEDROOM UNIT TYPE A



## **37 3** BEDROOM UNIT TYPE A



FLOOR PLAN 133.25 sqm



## BEDROOM UNIT TYPE A

## **39** BEDROOM UNIT TYPE B



FLOOR PLAN 140.93 sqm



## **3** BEDROOM UNIT TYPE B

### 41 3 BEDROOM UNIT TYPE C



FLOOR PLAN 133.77 sqm



## **3** BEDROOM UNIT TYPE C

### Skytree Apartment Unit Area Summary:

Total Units 1104 Units  $\equiv$ 

| Total Units – TT04 Units                                                                                                                                                                                          |