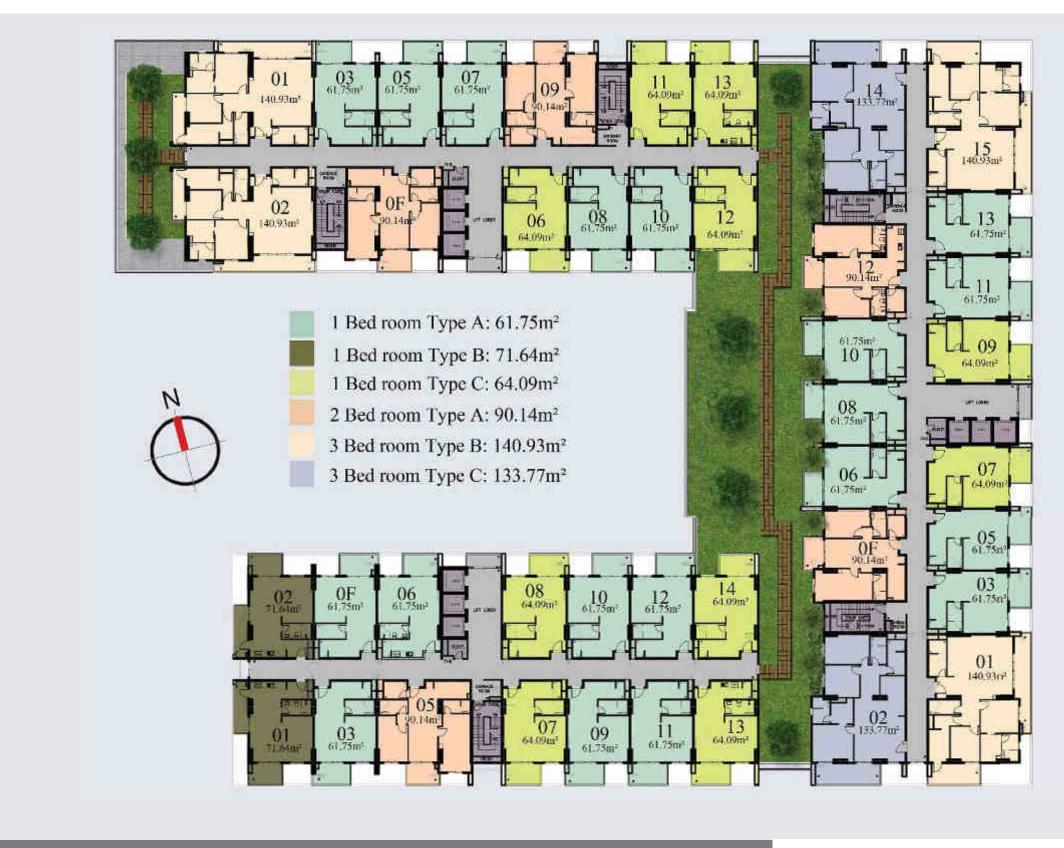

### **05th** FLOOR PLAN (Luxury Residential Units)

**10** 22nd-3<sup>-</sup> (Luxury

### Skytree Apartment Unit Area Summary:

Total Units 1104 Units  $\equiv$ 

| Total Units – TT04 Units                                                                                                                                                                                          |                                                                                                                                                                                                           |                                                                                                                                                                                                                                                                                                                                                                                                                                                                                                                                                                                                                                                                                                                                                                                                                                                                                                                                                                                                                                                                                                                                |
|-------------------------------------------------------------------------------------------------------------------------------------------------------------------------------------------------------------------|-----------------------------------------------------------------------------------------------------------------------------------------------------------------------------------------------------------|--------------------------------------------------------------------------------------------------------------------------------------------------------------------------------------------------------------------------------------------------------------------------------------------------------------------------------------------------------------------------------------------------------------------------------------------------------------------------------------------------------------------------------------------------------------------------------------------------------------------------------------------------------------------------------------------------------------------------------------------------------------------------------------------------------------------------------------------------------------------------------------------------------------------------------------------------------------------------------------------------------------------------------------------------------------------------------------------------------------------------------|
|                                                                                                                                                                                                                   |                                                                                                                                                                                                           | -Ground Flo                                                                                                                                                                                                                                                                                                                                                                                                                                                                                                                                                                                                                                                                                                                                                                                                                                                                                                                                                                                                                                                                                                                    |
| Tower B                                                                                                                                                                                                           | Tower C                                                                                                                                                                                                   | -Mezzanine                                                                                                                                                                                                                                                                                                                                                                                                                                                                                                                                                                                                                                                                                                                                                                                                                                                                                                                                                                                                                                                                                                                     |
| 1BR Type A- $61.75m^2 = 189$ Units<br>1BR Type C- $64.09m^2 = 54$ Units<br>2BR Type A- $90.14m^2 = 54$ Units<br>3BR Type B- $140.93m^2 = 54$ Units<br>3BR Type C- $133.77m^2 = 54$ Units<br>Sub Total = 405 Units | 1BR Type A- $61.75m^2 = 95$ Units1BR Type C- $64.09m^2 = 78$ Units2BR Type A- $90.14m^2 = 74$ Units3BR Type A- $133.25m^2 = 20$ Units3BR Type B- $140.93m^2 = 54$ UnitsSub Total = $321$ Units            | -1-4 Car Par<br>(4,3<br>- 5th floor<br>-6th-21st flo<br>(3<br>-22nd floor<br>-23rd-31st f<br>(3<br>-Roof Deck<br>-Roof Top                                                                                                                                                                                                                                                                                                                                                                                                                                                                                                                                                                                                                                                                                                                                                                                                                                                                                                                                                                                                     |
| Tower A Selling unit                                                                                                                                                                                              | Tower C Selling unit                                                                                                                                                                                      | Total area                                                                                                                                                                                                                                                                                                                                                                                                                                                                                                                                                                                                                                                                                                                                                                                                                                                                                                                                                                                                                                                                                                                     |
| Area per floor = $922.03m^2$                                                                                                                                                                                      | Area per floor = $1,027.25m^2$                                                                                                                                                                            | - 141                                                                                                                                                                                                                                                                                                                                                                                                                                                                                                                                                                                                                                                                                                                                                                                                                                                                                                                                                                                                                                                                                                                          |
| Total area A = $24,894.81$ m <sup>2</sup>                                                                                                                                                                         | Total area 5-21st = $17,463.25m^2$                                                                                                                                                                        | Total Sale a                                                                                                                                                                                                                                                                                                                                                                                                                                                                                                                                                                                                                                                                                                                                                                                                                                                                                                                                                                                                                                                                                                                   |
| Tower B Selling unit                                                                                                                                                                                              | Area per floor = $1,034.76m^2$                                                                                                                                                                            | 1BR Type A                                                                                                                                                                                                                                                                                                                                                                                                                                                                                                                                                                                                                                                                                                                                                                                                                                                                                                                                                                                                                                                                                                                     |
| č                                                                                                                                                                                                                 | Total area $22-31st = 1,0347.60m^2$                                                                                                                                                                       | 1BR Type B-                                                                                                                                                                                                                                                                                                                                                                                                                                                                                                                                                                                                                                                                                                                                                                                                                                                                                                                                                                                                                                                                                                                    |
| I                                                                                                                                                                                                                 | Total Area C = $27,810.85m^2$                                                                                                                                                                             | 1BR Type C                                                                                                                                                                                                                                                                                                                                                                                                                                                                                                                                                                                                                                                                                                                                                                                                                                                                                                                                                                                                                                                                                                                     |
|                                                                                                                                                                                                                   | Tower Selling unit = 87,538.63m <sup>2</sup>                                                                                                                                                              | 2BR Type A-<br>3BR Type A-<br>3BR Type B-                                                                                                                                                                                                                                                                                                                                                                                                                                                                                                                                                                                                                                                                                                                                                                                                                                                                                                                                                                                                                                                                                      |
|                                                                                                                                                                                                                   | 1BR Type C- $64.09m^2 = 54$ Units2BR Type A- $90.14m^2 = 54$ Units3BR Type B- $140.93m^2 = 54$ Units3BR Type C- $133.77m^2 = 54$ UnitsSub Total=405 UnitsTower A Selling unitArea per floor = $922.03m^2$ | 1BR Type A- 61.75m <sup>2</sup> = 189 Units<br>1BR Type C- 64.09m <sup>2</sup> = 54 Units<br>2BR Type A- 90.14m <sup>2</sup> = 54 Units<br>3BR Type B- 140.93m <sup>2</sup> = 54 Units<br>3BR Type C- 133.77m <sup>2</sup> = 54 Units<br>3BR Type C- 133.77m <sup>2</sup> = 54 Units<br>3BR Type B- 140.93m <sup>2</sup> = 54 UnitsSub Total =405 UnitsSub Total =321 UnitsTower A Selling unit<br>Area per floor = 922.03m <sup>2</sup><br>Total area A = 24,894.81m <sup>2</sup> Tower C Selling unit<br>Area per floor = 1,027.25m <sup>2</sup><br>Total area 5-21st = 17,463.25m <sup>2</sup><br>Area per floor = 1,034.76m <sup>2</sup><br>Total area 22-31st = 1,0347.60m <sup>2</sup><br>Total area C = 27,810.85m <sup>2</sup> |