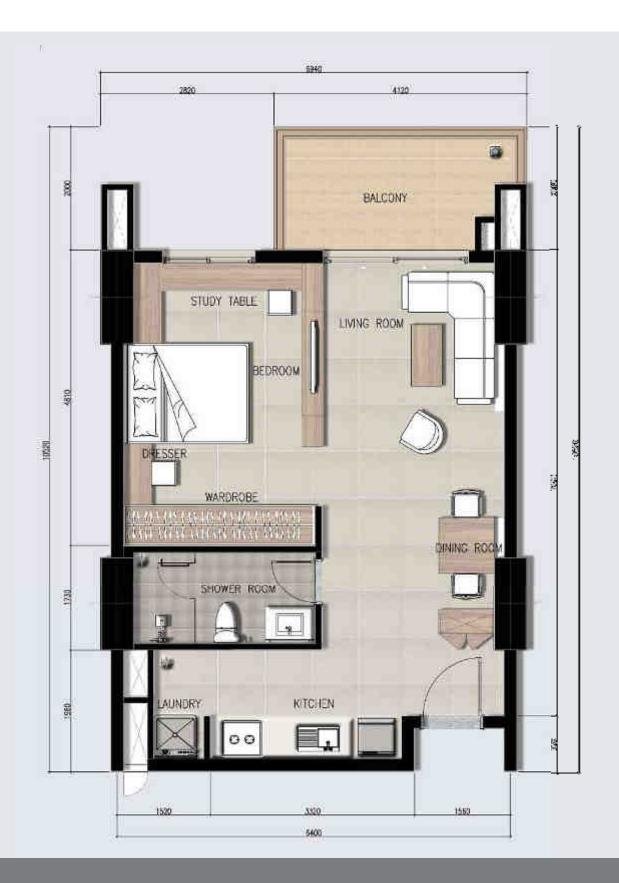

Multi-purpose Hall
- Parks & Sky Garden
- Parkings Spaces
- Fitness Gym
- Kids Indoor Playground
- Performance Hall
- Library



### **14** STREET PERSPECTIVE VIEW 2



### STREET PERSPECTIVE VIEW 3





## STREET PERSPECTIVE REAR VIEW

### **ROOF GARDEN**









## AERIAL PERSPECTIVE VIEW 2



RECEPTION BUILDING INTERIOR LOBBY VIEW 1



### RECEPTION BUILDING INTERIOR LOBBY VIEW 2



RECEPTION BUILDING WAITING AREA



### CENTRAL GARDEN (MINI RAIN FOREST)



### 23 SWIMMING POOL VIEW 1

THE SWIMMING POOL WITH LUSH **GREENERIES AND** WARM ENVIRONMENT TO EXPERIENCE COMFORT AND HIGH STANDARD OF LIVING.



### **24** SWIMMING POOL VIEW 2









ORGANIC DESIGN NATURAL SKY GARDEN

27 SKY GARDEN VIEW 1





## SKY GARDEN VIEW 2









### SKY GARDEN VIEW 4



### FITNESS GYM

ARE ON







**32 1** BEDROOM UNIT TYPE A







FLOOR PLAN 61.75 sqm





### **33 1** BEDROOM UNIT TYPE B





FLOOR PLAN 71.64 sqm



## **34 1** BEDROOM UNIT TYPE C



FLOOR PLAN 64.09 sqm



### **35** 2 BEDROOM UNIT TYPE A





FLOOR PLAN 90.14 sqm

0 DINING AREA KITCHEN

## **36 2** BEDROOM UNIT TYPE A



## **37 3** BEDROOM UNIT TYPE A



FLOOR PLAN 133.25 sqm



## BEDROOM UNIT TYPE A

## **39** BEDROOM UNIT TYPE B



FLOOR PLAN 140.93 sqm



## **3** BEDROOM UNIT TYPE B

### 41 3 BEDROOM UNIT TYPE C



FLOOR PLAN 133.77 sqm



## **3** BEDROOM UNIT TYPE C

### Skytree Apartment Unit Area Summary:

Total Units 1104 Units  $\equiv$ 

| Total Units – TT04 Units