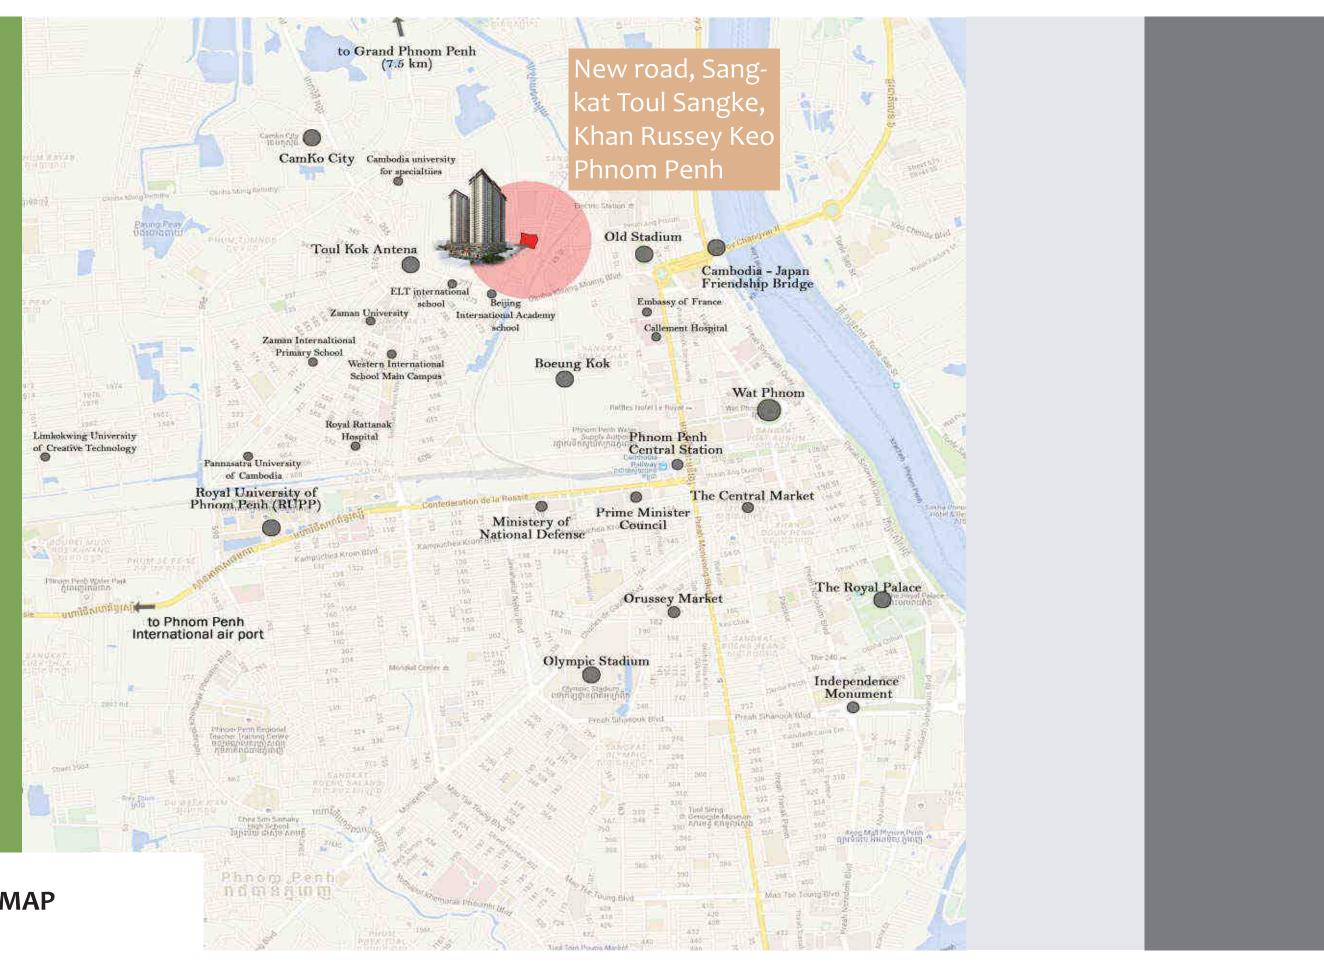

VICINITY MAP







### BASEMENT FLOOR PLAN (Car park layout)







**06** M

### MEZZANINE FLOOR PLAN ( Car park layout )







08 o

### **05th** FLOOR PLAN (Luxury Residential Units)













**10** 22nd-3<sup>-</sup> (Luxury

# **22nd-31st** FLOOR PLAN (Luxury Residential Units)



### **11** ROOF DECK PLAN

(Roof Garden connected with Sky Bridge)







Skytree Apartment consist of three towers, 32-story residential building with 1104 residential units.

> - Tower A : 378 Units - Tower B : 405 Units - Tower C : 321 Units

13 **STREET PERSPECTIVE VIEW 1** 

### • Amenities :

- Reception Lobby/ Waiting Lounge
- Swimming Pool
- Cafe I Restaurant
- Multi-purpose Hall
- Parks & Sky Garden
- Parkings Spaces
- Fitness Gym
- Kids Indoor Playground
- Performance Hall
- Library



###