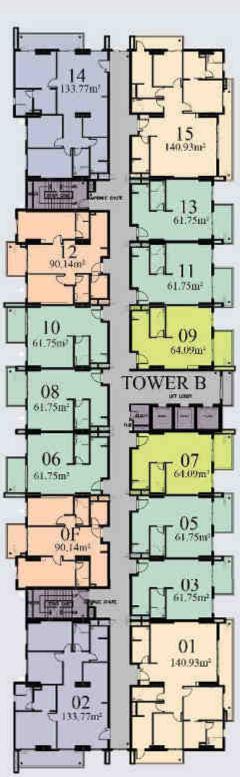

### **11** ROOF DECK PLAN

(Roof Garden connected with Sky Bridge)

Skytree Apartment consist of three towers, 32-story residential building with 1104 residential units.

> - Tower A : 378 Units - Tower B : 405 Units - Tower C : 321 Units

### FITNESS GYM

ARE ON

**32 1** BEDROOM UNIT TYPE A

FLOOR PLAN 61.75 sqm

### **33 1** BEDROOM UNIT TYPE B

FLOOR PLAN 71.64 sqm

## **34 1** BEDROOM UNIT TYPE C

FLOOR PLAN 64.09 sqm

### **35** 2 BEDROOM UNIT TYPE A

FLOOR PLAN 90.14 sqm

0 DINING AREA KITCHEN

## **37 3** BEDROOM UNIT TYPE A

FLOOR PLAN 133.25 sqm

## **39** BEDROOM UNIT TYPE B

FLOOR PLAN 140.93 sqm

### 41 3 BEDROOM UNIT TYPE C

FLOOR PLAN 133.77 sqm

### Skytree Apartment Unit Area Summary:

Total Units 1104 Units  $\equiv$ 

| Total Units – TT04 Units                                                                                                                                                                                          |                                                                                                                                                                                                           |                                                                                                                                                                                                                                                                                                                                                                                                                                                                                                                                                                                                                                                                                                                                                                                                                                                                                                                                                                                                                                                                                                                                |
|-------------------------------------------------------------------------------------------------------------------------------------------------------------------------------------------------------------------|-----------------------------------------------------------------------------------------------------------------------------------------------------------------------------------------------------------|--------------------------------------------------------------------------------------------------------------------------------------------------------------------------------------------------------------------------------------------------------------------------------------------------------------------------------------------------------------------------------------------------------------------------------------------------------------------------------------------------------------------------------------------------------------------------------------------------------------------------------------------------------------------------------------------------------------------------------------------------------------------------------------------------------------------------------------------------------------------------------------------------------------------------------------------------------------------------------------------------------------------------------------------------------------------------------------------------------------------------------|
|                                                                                                                                                                                                                   |                                                                                                                                                                                                           | -Ground Flo                                                                                                                                                                                                                                                                                                                                                                                                                                                                                                                                                                                                                                                                                                                                                                                                                                                                                                                                                                                                                                                                                                                    |
| Tower B                                                                                                                                                                                                           | Tower C                                                                                                                                                                                                   | -Mezzanine                                                                                                                                                                                                                                                                                                                                                                                                                                                                                                                                                                                                                                                                                                                                                                                                                                                                                                                                                                                                                                                                                                                     |
| 1BR Type A- $61.75m^2 = 189$ Units<br>1BR Type C- $64.09m^2 = 54$ Units<br>2BR Type A- $90.14m^2 = 54$ Units<br>3BR Type B- $140.93m^2 = 54$ Units<br>3BR Type C- $133.77m^2 = 54$ Units<br>Sub Total = 405 Units | 1BR Type A- $61.75m^2 = 95$ Units1BR Type C- $64.09m^2 = 78$ Units2BR Type A- $90.14m^2 = 74$ Units3BR Type A- $133.25m^2 = 20$ Units3BR Type B- $140.93m^2 = 54$ UnitsSub Total = $321$ Units            | -1-4 Car Par<br>(4,3<br>- 5th floor<br>-6th-21st flo<br>(3<br>-22nd floor<br>-23rd-31st f<br>(3<br>-Roof Deck<br>-Roof Top                                                                                                                                                                                                                                                                                                                                                                                                                                                                                                                                                                                                                                                                                                                                                                                                                                                                                                                                                                                                     |
| Tower A Selling unit                                                                                                                                                                                              | Tower C Selling unit                                                                                                                                                                                      | Total area                                                                                                                                                                                                                                                                                                                                                                                                                                                                                                                                                                                                                                                                                                                                                                                                                                                                                                                                                                                                                                                                                                                     |
| Area per floor = $922.03m^2$                                                                                                                                                                                      | Area per floor = $1,027.25m^2$                                                                                                                                                                            | - 141                                                                                                                                                                                                                                                                                                                                                                                                                                                                                                                                                                                                                                                                                                                                                                                                                                                                                                                                                                                                                                                                                                                          |
| Total area A = $24,894.81$ m <sup>2</sup>                                                                                                                                                                         | Total area 5-21st = $17,463.25m^2$                                                                                                                                                                        | Total Sale a                                                                                                                                                                                                                                                                                                                                                                                                                                                                                                                                                                                                                                                                                                                                                                                                                                                                                                                                                                                                                                                                                                                   |
| Tower B Selling unit                                                                                                                                                                                              | Area per floor = $1,034.76m^2$                                                                                                                                                                            | 1BR Type A                                                                                                                                                                                                                                                                                                                                                                                                                                                                                                                                                                                                                                                                                                                                                                                                                                                                                                                                                                                                                                                                                                                     |
| č                                                                                                                                                                                                                 | Total area $22-31st = 1,0347.60m^2$                                                                                                                                                                       | 1BR Type B-                                                                                                                                                                                                                                                                                                                                                                                                                                                                                                                                                                                                                                                                                                                                                                                                                                                                                                                                                                                                                                                                                                                    |
| I                                                                                                                                                                                                                 | Total Area C = $27,810.85m^2$                                                                                                                                                                             | 1BR Type C                                                                                                                                                                                                                                                                                                                                                                                                                                                                                                                                                                                                                                                                                                                                                                                                                                                                                                                                                                                                                                                                                                                     |
|                                                                                                                                                                                                                   | Tower Selling unit = 87,538.63m <sup>2</sup>                                                                                                                                                              | 2BR Type A-<br>3BR Type A-<br>3BR Type B-                                                                                                                                                                                                                                                                                                                                                                                                                                                                                                                                                                                                                                                                                                                                                                                                                                                                                                                                                                                                                                                                                      |
|                                                                                                                                                                                                                   | 1BR Type C- $64.09m^2 = 54$ Units2BR Type A- $90.14m^2 = 54$ Units3BR Type B- $140.93m^2 = 54$ Units3BR Type C- $133.77m^2 = 54$ UnitsSub Total=405 UnitsTower A Selling unitArea per floor = $922.03m^2$ | 1BR Type A- 61.75m <sup>2</sup> = 189 Units<br>1BR Type C- 64.09m <sup>2</sup> = 54 Units<br>2BR Type A- 90.14m <sup>2</sup> = 54 Units<br>3BR Type B- 140.93m <sup>2</sup> = 54 Units<br>3BR Type C- 133.77m <sup>2</sup> = 54 Units<br>3BR Type C- 133.77m <sup>2</sup> = 54 Units<br>3BR Type B- 140.93m <sup>2</sup> = 54 UnitsSub Total =405 UnitsSub Total =321 UnitsTower A Selling unit<br>Area per floor = 922.03m <sup>2</sup><br>Total area A = 24,894.81m <sup>2</sup> Tower C Selling unit<br>Area per floor = 1,027.25m <sup>2</sup><br>Total area 5-21st = 17,463.25m <sup>2</sup><br>Area per floor = 1,034.76m <sup>2</sup><br>Total area 22-31st = 1,0347.60m <sup>2</sup><br>Total area C = 27,810.85m <sup>2</sup> |