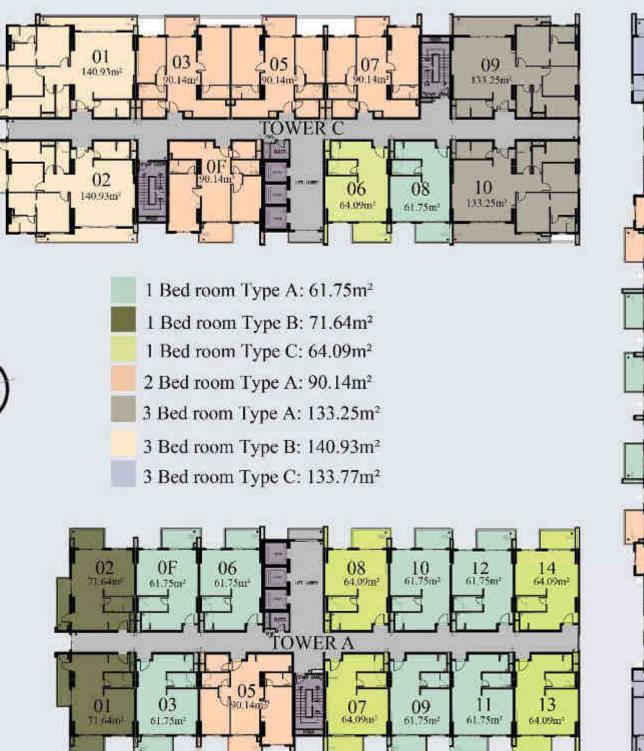

### **05th** FLOOR PLAN (Luxury Residential Units)

**10** 22nd-3<sup>-</sup> (Luxury

# **22nd-31st** FLOOR PLAN (Luxury Residential Units)

### FITNESS GYM

ARE ON

**32 1** BEDROOM UNIT TYPE A

FLOOR PLAN 61.75 sqm

### **33 1** BEDROOM UNIT TYPE B

FLOOR PLAN 71.64 sqm

## **34 1** BEDROOM UNIT TYPE C

FLOOR PLAN 64.09 sqm

### **35** 2 BEDROOM UNIT TYPE A

FLOOR PLAN 90.14 sqm

0 DINING AREA KITCHEN

## **37 3** BEDROOM UNIT TYPE A

FLOOR PLAN 133.25 sqm

## **39** BEDROOM UNIT TYPE B

FLOOR PLAN 140.93 sqm

### 41 3 BEDROOM UNIT TYPE C

FLOOR PLAN 133.77 sqm

### Skytree Apartment Unit Area Summary:

Total Units 1104 Units  $\equiv$ 

| Total Units – TT04 Units                                                                                                                                                                                          |                                                                                                                                                                                                           |                                                                                                                                                                                                                                                                                                                                                                                                                                                                                                                                                                                                                                                                                                                                                                                                                                                                                                                                                                                                                                                                                                                                |
|-------------------------------------------------------------------------------------------------------------------------------------------------------------------------------------------------------------------|-----------------------------------------------------------------------------------------------------------------------------------------------------------------------------------------------------------|--------------------------------------------------------------------------------------------------------------------------------------------------------------------------------------------------------------------------------------------------------------------------------------------------------------------------------------------------------------------------------------------------------------------------------------------------------------------------------------------------------------------------------------------------------------------------------------------------------------------------------------------------------------------------------------------------------------------------------------------------------------------------------------------------------------------------------------------------------------------------------------------------------------------------------------------------------------------------------------------------------------------------------------------------------------------------------------------------------------------------------|
|                                                                                                                                                                                                                   |                                                                                                                                                                                                           | -Ground Flo                                                                                                                                                                                                                                                                                                                                                                                                                                                                                                                                                                                                                                                                                                                                                                                                                                                                                                                                                                                                                                                                                                                    |
| Tower B                                                                                                                                                                                                           | Tower C                                                                                                                                                                                                   | -Mezzanine                                                                                                                                                                                                                                                                                                                                                                                                                                                                                                                                                                                                                                                                                                                                                                                                                                                                                                                                                                                                                                                                                                                     |
| 1BR Type A- $61.75m^2 = 189$ Units<br>1BR Type C- $64.09m^2 = 54$ Units<br>2BR Type A- $90.14m^2 = 54$ Units<br>3BR Type B- $140.93m^2 = 54$ Units<br>3BR Type C- $133.77m^2 = 54$ Units<br>Sub Total = 405 Units | 1BR Type A- $61.75m^2 = 95$ Units1BR Type C- $64.09m^2 = 78$ Units2BR Type A- $90.14m^2 = 74$ Units3BR Type A- $133.25m^2 = 20$ Units3BR Type B- $140.93m^2 = 54$ UnitsSub Total = $321$ Units            | -1-4 Car Par<br>(4,3<br>- 5th floor<br>-6th-21st flo<br>(3<br>-22nd floor<br>-23rd-31st f<br>(3<br>-Roof Deck<br>-Roof Top                                                                                                                                                                                                                                                                                                                                                                                                                                                                                                                                                                                                                                                                                                                                                                                                                                                                                                                                                                                                     |
| Tower A Selling unit                                                                                                                                                                                              | Tower C Selling unit                                                                                                                                                                                      | Total area                                                                                                                                                                                                                                                                                                                                                                                                                                                                                                                                                                                                                                                                                                                                                                                                                                                                                                                                                                                                                                                                                                                     |
| Area per floor = $922.03m^2$                                                                                                                                                                                      | Area per floor = $1,027.25m^2$                                                                                                                                                                            | - 141                                                                                                                                                                                                                                                                                                                                                                                                                                                                                                                                                                                                                                                                                                                                                                                                                                                                                                                                                                                                                                                                                                                          |
| Total area A = $24,894.81$ m <sup>2</sup>                                                                                                                                                                         | Total area 5-21st = $17,463.25m^2$                                                                                                                                                                        | Total Sale a                                                                                                                                                                                                                                                                                                                                                                                                                                                                                                                                                                                                                                                                                                                                                                                                                                                                                                                                                                                                                                                                                                                   |
| Tower B Selling unit                                                                                                                                                                                              | Area per floor = $1,034.76m^2$                                                                                                                                                                            | 1BR Type A                                                                                                                                                                                                                                                                                                                                                                                                                                                                                                                                                                                                                                                                                                                                                                                                                                                                                                                                                                                                                                                                                                                     |
| č                                                                                                                                                                                                                 | Total area $22-31st = 1,0347.60m^2$                                                                                                                                                                       | 1BR Type B-                                                                                                                                                                                                                                                                                                                                                                                                                                                                                                                                                                                                                                                                                                                                                                                                                                                                                                                                                                                                                                                                                                                    |
| I                                                                                                                                                                                                                 | Total Area C = $27,810.85m^2$                                                                                                                                                                             | 1BR Type C                                                                                                                                                                                                                                                                                                                                                                                                                                                                                                                                                                                                                                                                                                                                                                                                                                                                                                                                                                                                                                                                                                                     |
|                                                                                                                                                                                                                   | Tower Selling unit = 87,538.63m <sup>2</sup>                                                                                                                                                              | 2BR Type A-<br>3BR Type A-<br>3BR Type B-                                                                                                                                                                                                                                                                                                                                                                                                                                                                                                                                                                                                                                                                                                                                                                                                                                                                                                                                                                                                                                                                                      |
|                                                                                                                                                                                                                   | 1BR Type C- $64.09m^2 = 54$ Units2BR Type A- $90.14m^2 = 54$ Units3BR Type B- $140.93m^2 = 54$ Units3BR Type C- $133.77m^2 = 54$ UnitsSub Total=405 UnitsTower A Selling unitArea per floor = $922.03m^2$ | 1BR Type A- 61.75m <sup>2</sup> = 189 Units<br>1BR Type C- 64.09m <sup>2</sup> = 54 Units<br>2BR Type A- 90.14m <sup>2</sup> = 54 Units<br>3BR Type B- 140.93m <sup>2</sup> = 54 Units<br>3BR Type C- 133.77m <sup>2</sup> = 54 Units<br>3BR Type C- 133.77m <sup>2</sup> = 54 Units<br>3BR Type B- 140.93m <sup>2</sup> = 54 UnitsSub Total =405 UnitsSub Total =321 UnitsTower A Selling unit<br>Area per floor = 922.03m <sup>2</sup><br>Total area A = 24,894.81m <sup>2</sup> Tower C Selling unit<br>Area per floor = 1,027.25m <sup>2</sup><br>Total area 5-21st = 17,463.25m <sup>2</sup><br>Area per floor = 1,034.76m <sup>2</sup><br>Total area 22-31st = 1,0347.60m <sup>2</sup><br>Total area C = 27,810.85m <sup>2</sup> |