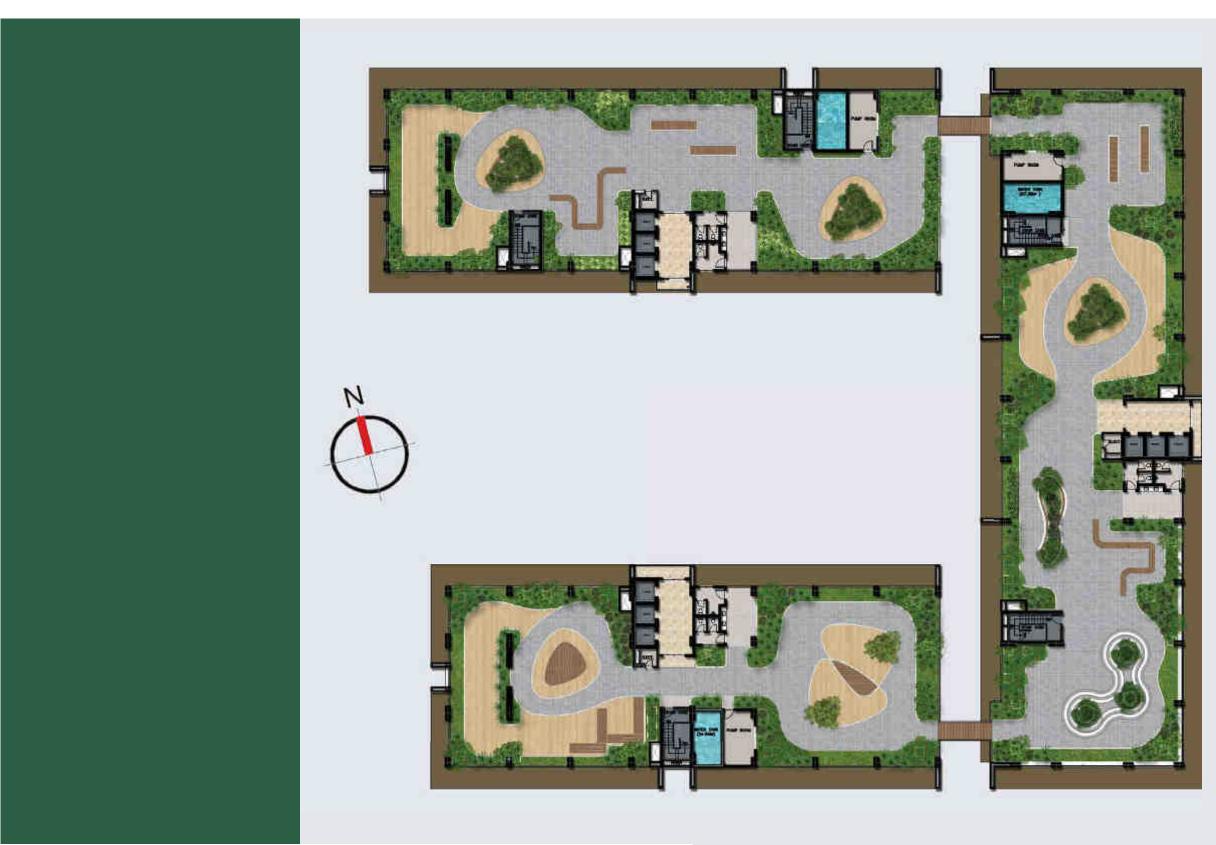

### **11** ROOF DECK PLAN

(Roof Garden connected with Sky Bridge)

Skytree Apartment consist of three towers, 32-story residential building with 1104 residential units.

> - Tower A : 378 Units - Tower B : 405 Units - Tower C : 321 Units

### • Amenities :

- Reception Lobby/ Waiting Lounge
- Swimming Pool
- Cafe I Restaurant
- Multi-purpose Hall
- Parks & Sky Garden
- Parkings Spaces
- Fitness Gym
- Kids Indoor Playground
- Performance Hall
- Library

### **ROOF GARDEN**

### CENTRAL GARDEN (MINI RAIN FOREST)