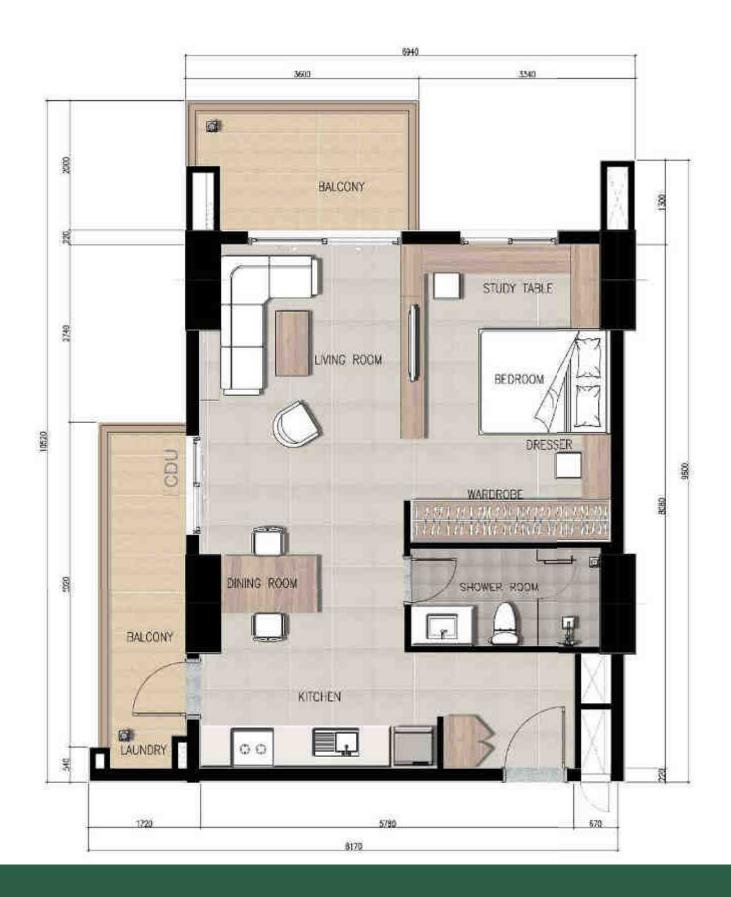

itness Gym
- Kids Indoor Playground
- Performance Hall
- Library



### **14** STREET PERSPECTIVE VIEW 2



### STREET PERSPECTIVE VIEW 3





## STREET PERSPECTIVE REAR VIEW

### **ROOF GARDEN**









## AERIAL PERSPECTIVE VIEW 2



RECEPTION BUILDING INTERIOR LOBBY VIEW 1



### RECEPTION BUILDING INTERIOR LOBBY VIEW 2



RECEPTION BUILDING WAITING AREA



### CENTRAL GARDEN (MINI RAIN FOREST)



### 23 SWIMMING POOL VIEW 1

THE SWIMMING POOL WITH LUSH **GREENERIES AND** WARM ENVIRONMENT TO EXPERIENCE COMFORT AND HIGH STANDARD OF LIVING.



### **24** SWIMMING POOL VIEW 2









ORGANIC DESIGN NATURAL SKY GARDEN

27 SKY GARDEN VIEW 1





## SKY GARDEN VIEW 2









### SKY GARDEN VIEW 4



### FITNESS GYM

ARE ON







**32 1** BEDROOM UNIT TYPE A







FLOOR PLAN 61.75 sqm





### **33 1** BEDROOM UNIT TYPE B





FLOOR PLAN 71.64 sqm



## **34 1** BEDROOM UNIT TYPE C



FLOOR PLAN 64.09 sqm



### **35** 2 BEDROOM UNIT TYPE A





FLOOR PLAN 90.14 sqm

0 DINING AREA KITCHEN

## **36 2** BEDROOM UNIT TYPE A



## **37 3** BEDROOM UNIT TYPE A



FLOOR PLAN 133.25 sqm



## BEDROOM UNIT TYPE A

## **39** BEDROOM UNIT TYPE B



FLOOR PLAN 140.93 sqm



## **3** BEDROOM UNIT TYPE B

### 41 3 BEDROOM UNIT TYPE C



FLOOR PLAN 133.77 sqm



## **3** BEDROOM UNIT TYPE C

### Skytree Apartment Unit Area Summary:

Total Units 1104 Units  $\equiv$ 

| Total Units – TT04 Units                                                                                                                                                                                          |