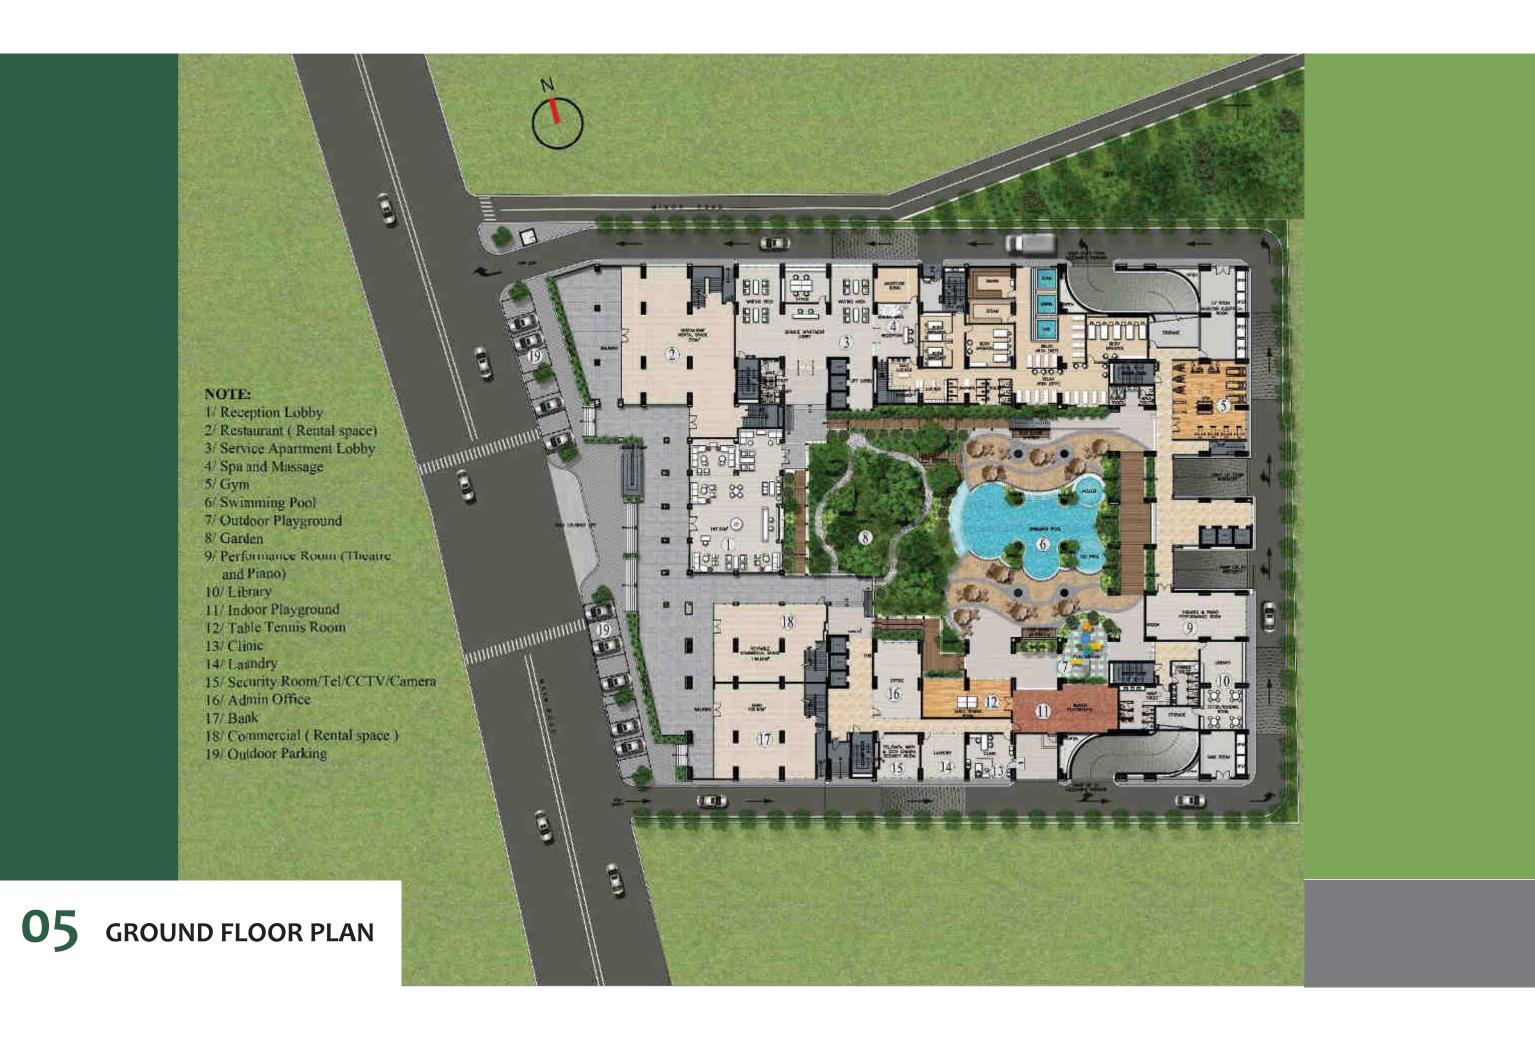

### • Amenities :

- Reception Lobby/ Waiting Lounge
- Swimming Pool
- Cafe I Restaurant
- Multi-purpose Hall
- Parks & Sky Garden
- Parkings Spaces
- Fitness Gym
- Kids Indoor Playground
- Performance Hall
- Library