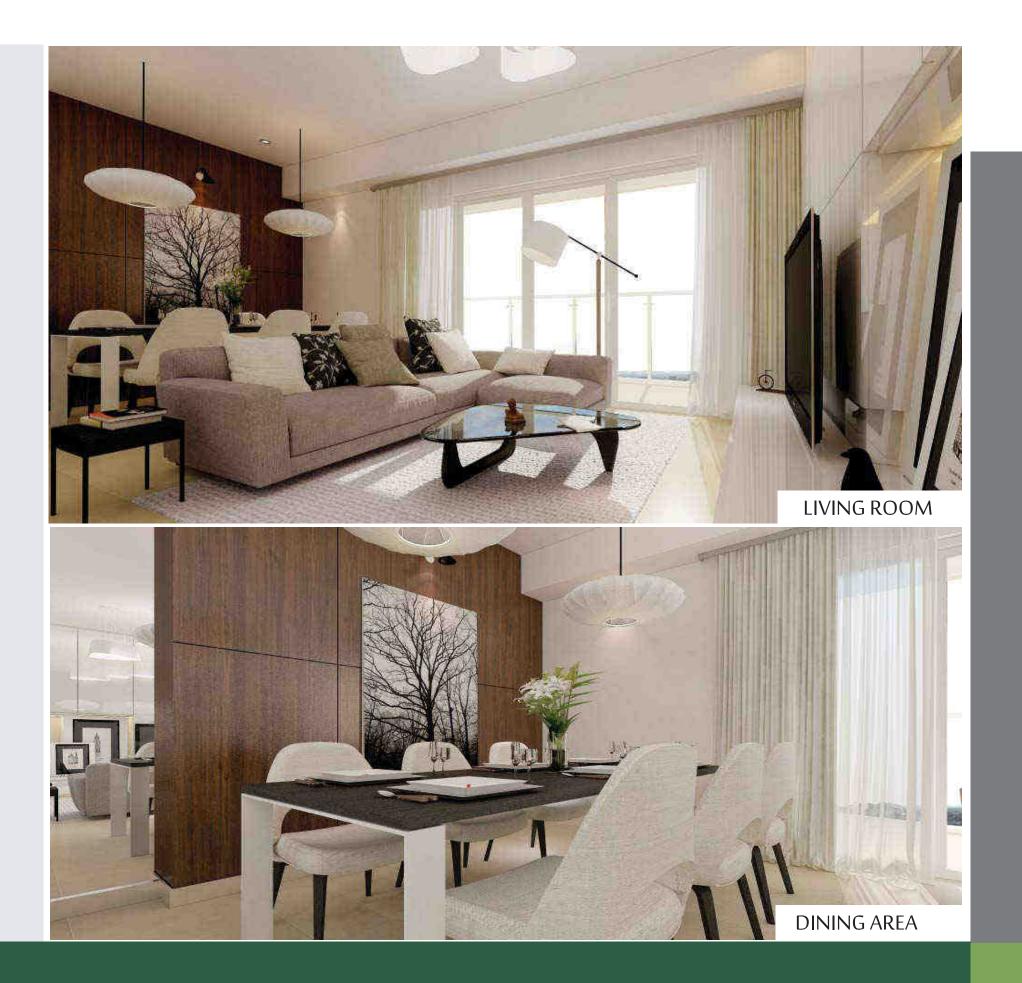

DING INTERIOR LOBBY VIEW 2



RECEPTION BUILDING WAITING AREA



### CENTRAL GARDEN (MINI RAIN FOREST)



### 23 SWIMMING POOL VIEW 1

THE SWIMMING POOL WITH LUSH **GREENERIES AND** WARM ENVIRONMENT TO EXPERIENCE COMFORT AND HIGH STANDARD OF LIVING.



### **24** SWIMMING POOL VIEW 2









ORGANIC DESIGN NATURAL SKY GARDEN

27 SKY GARDEN VIEW 1





## SKY GARDEN VIEW 2









### SKY GARDEN VIEW 4



### FITNESS GYM

ARE ON







**32 1** BEDROOM UNIT TYPE A







FLOOR PLAN 61.75 sqm





### **33 1** BEDROOM UNIT TYPE B





FLOOR PLAN 71.64 sqm



## **34 1** BEDROOM UNIT TYPE C



FLOOR PLAN 64.09 sqm



### **35** 2 BEDROOM UNIT TYPE A





FLOOR PLAN 90.14 sqm

0 DINING AREA KITCHEN

## **36 2** BEDROOM UNIT TYPE A



## **37 3** BEDROOM UNIT TYPE A



FLOOR PLAN 133.25 sqm



## BEDROOM UNIT TYPE A

## **39** BEDROOM UNIT TYPE B



FLOOR PLAN 140.93 sqm



## **3** BEDROOM UNIT TYPE B

### 41 3 BEDROOM UNIT TYPE C



FLOOR PLAN 133.77 sqm



## **3** BEDROOM UNIT TYPE C

### Skytree Apartment Unit Area Summary:

Total Units 1104 Units  $\equiv$ 

| Total Units – TT04 Units                                                                                                                                                                                          |                                                                                                                                                                                                           |