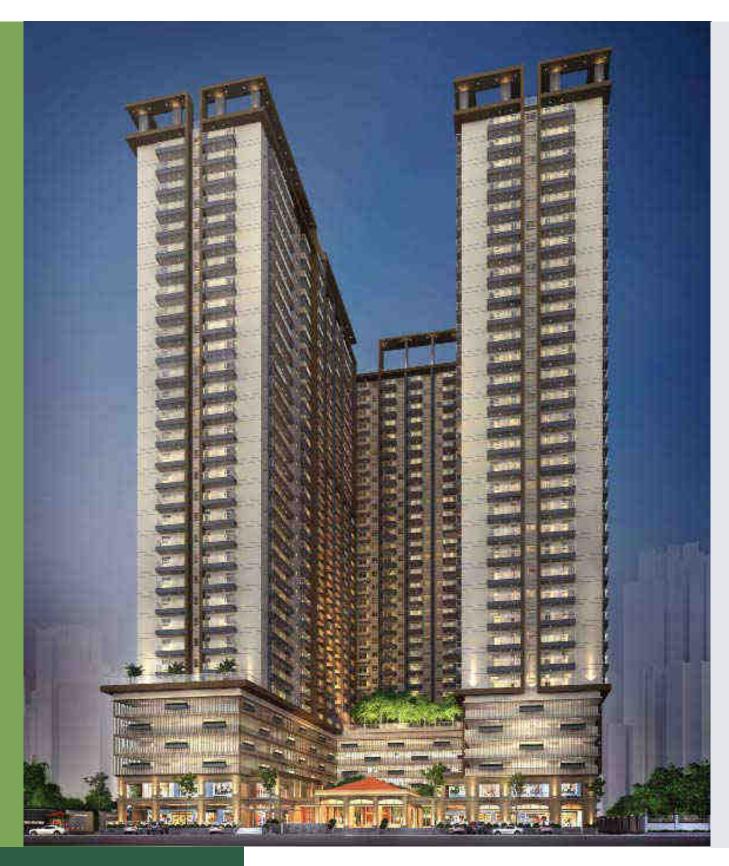

VICINITY MAP







### BASEMENT FLOOR PLAN (Car park layout)







**06** M

### MEZZANINE FLOOR PLAN ( Car park layout )







08 o

### **05th** FLOOR PLAN (Luxury Residential Units)













**10** 22nd-3<sup>-</sup> (Luxury

# **22nd-31st** FLOOR PLAN (Luxury Residential Units)



### **11** ROOF DECK PLAN

(Roof Garden connected with Sky Bridge)







Skytree Apartment consist of three towers, 32-story residential building with 1104 residential units.

> - Tower A : 378 Units - Tower B : 405 Units - Tower C : 321 Units

13 **STREET PERSPECTIVE VIEW 1** 

### • Amenities :

- Reception Lobby/ Waiting Lounge
- Swimming Pool
- Cafe I Restaurant
- Multi-purpose Hall
- Parks & Sky Garden
- Parkings Spaces
- Fitness Gym
- Kids Indoor Playground
- Performance Hall
- Library



### **14** STREET PERSPECTIVE VIEW 2



### STREET PERSPECTIVE VIEW 3





## STREET PERSPECTIVE REAR VIEW

### **ROOF GARDEN**









## AERIAL PERSPECTIVE VIEW 2



RECEPTION BUILDING INTERIOR LOBBY VIEW 1



### RECEPTION BUILDING INTERIOR LOBBY VIEW 2



RECEPTION BUILDING WAITING AREA



### CENTRAL GARDEN (MINI RAIN FOREST)



### 23 SWIMMING POOL VIEW 1

THE SWIMMING POOL WITH LUSH **GREENERIES AND** WARM ENVIRONMENT TO EXPERIENCE COMFORT AND HIGH STANDARD OF LIVING.



### **24** SWIMMING POOL VIEW 2









ORGANIC DESIGN NATURAL SKY GARDEN

27 SKY GARDEN VIEW 1





## SKY GARDEN VIEW 2









### SKY GARDEN VIEW 4



### FITNESS GYM

ARE ON







**32 1** BEDROOM UNIT TYPE A







FLOOR PLAN 61.75 sqm





### **33 1** BEDROOM UNIT TYPE B





FLOOR PLAN 71.64 sqm



##