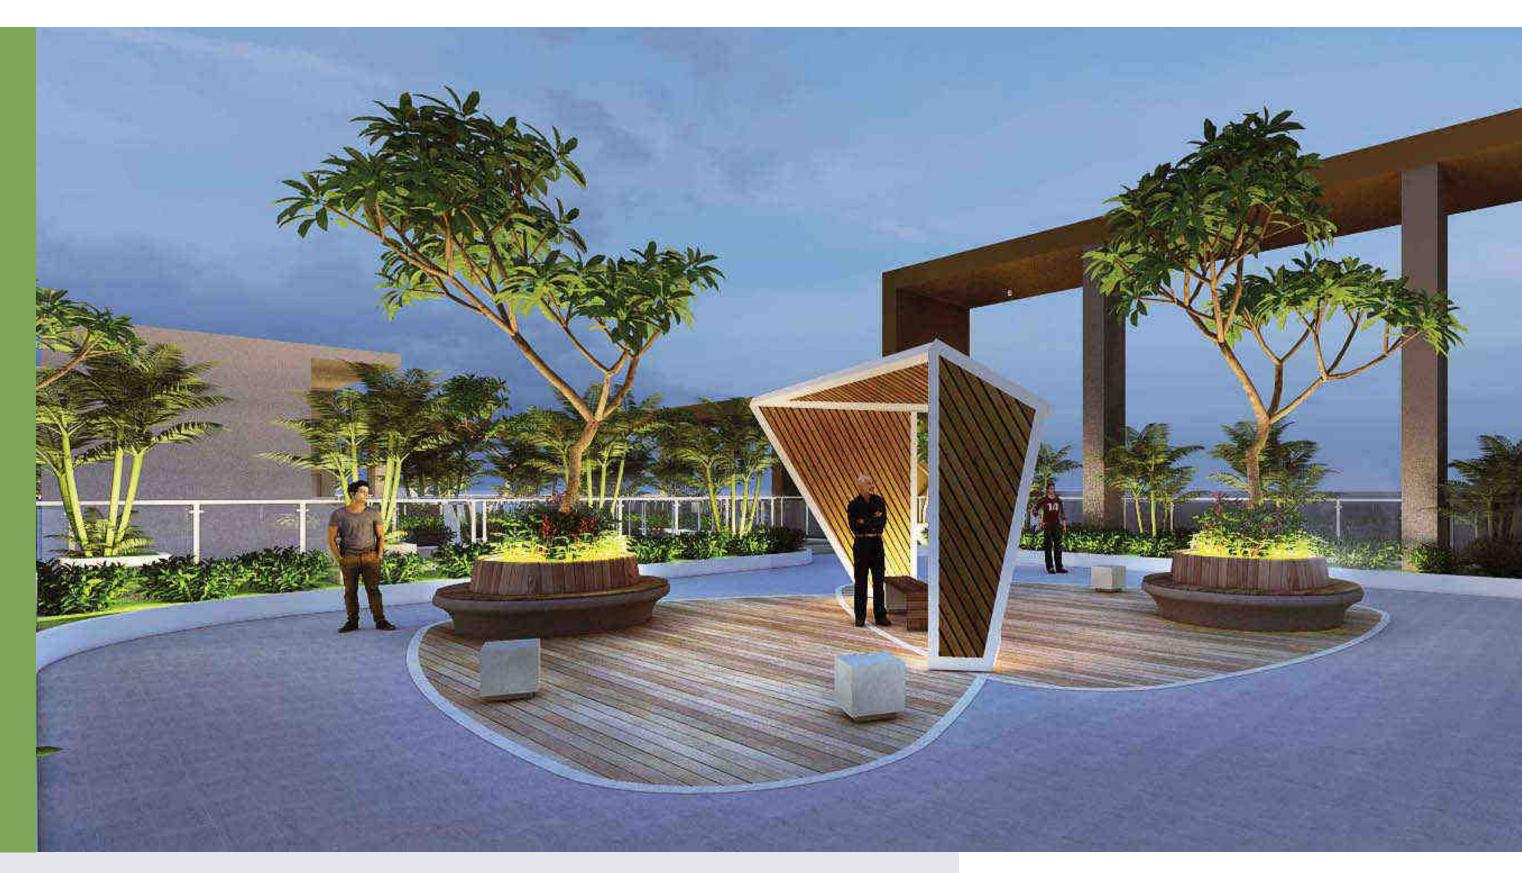

obby/ Waiting Lounge
- Swimming Pool
- Cafe I Restaurant
- Multi-purpose Hall
- Parks & Sky Garden
- Parkings Spaces
- Fitness Gym
- Kids Indoor Playground
- Performance Hall
- Library



### **14** STREET PERSPECTIVE VIEW 2



### STREET PERSPECTIVE VIEW 3





## STREET PERSPECTIVE REAR VIEW

### **ROOF GARDEN**









## AERIAL PERSPECTIVE VIEW 2



RECEPTION BUILDING INTERIOR LOBBY VIEW 1



### RECEPTION BUILDING INTERIOR LOBBY VIEW 2



RECEPTION BUILDING WAITING AREA



### CENTRAL GARDEN (MINI RAIN FOREST)



### 23 SWIMMING POOL VIEW 1

THE SWIMMING POOL WITH LUSH **GREENERIES AND** WARM ENVIRONMENT TO EXPERIENCE COMFORT AND HIGH STANDARD OF LIVING.



### **24** SWIMMING POOL VIEW 2









ORGANIC DESIGN NATURAL SKY GARDEN

27 SKY GARDEN VIEW 1





## SKY GARDEN VIEW 2









### SKY GARDEN VIEW 4



### FITNESS GYM

ARE ON







**32 1** BEDROOM UNIT TYPE A







FLOOR PLAN 61.75 sqm





### **33 1** BEDROOM UNIT TYPE B





FLOOR PLAN 71.64 sqm



## **34 1** BEDROOM UNIT TYPE C



FLOOR PLAN 64.09 sqm



### **35** 2 BEDROOM UNIT TYPE A





FLOOR PLAN 90.14 sqm

0 DINING AREA KITCHEN

## **36 2** BEDROOM UNIT TYPE A



## **37 3** BEDROOM UNIT TYPE A



FLOOR PLAN 133.25 sqm



## BEDROOM UNIT TYPE A

## **39** BEDROOM UNIT TYPE B



FLOOR PLAN 140.93 sqm



## **3** BEDROOM UNIT TYPE B

### 41 3 BEDROOM UNIT TYPE C



FLOOR PLAN 133.77 sqm



## **3** BEDROOM UNIT TYPE C

### Skytree Apartment Unit Area Summary:

Total Units 1104 Units  $\equiv$ 

| Total Units – TT04 Units