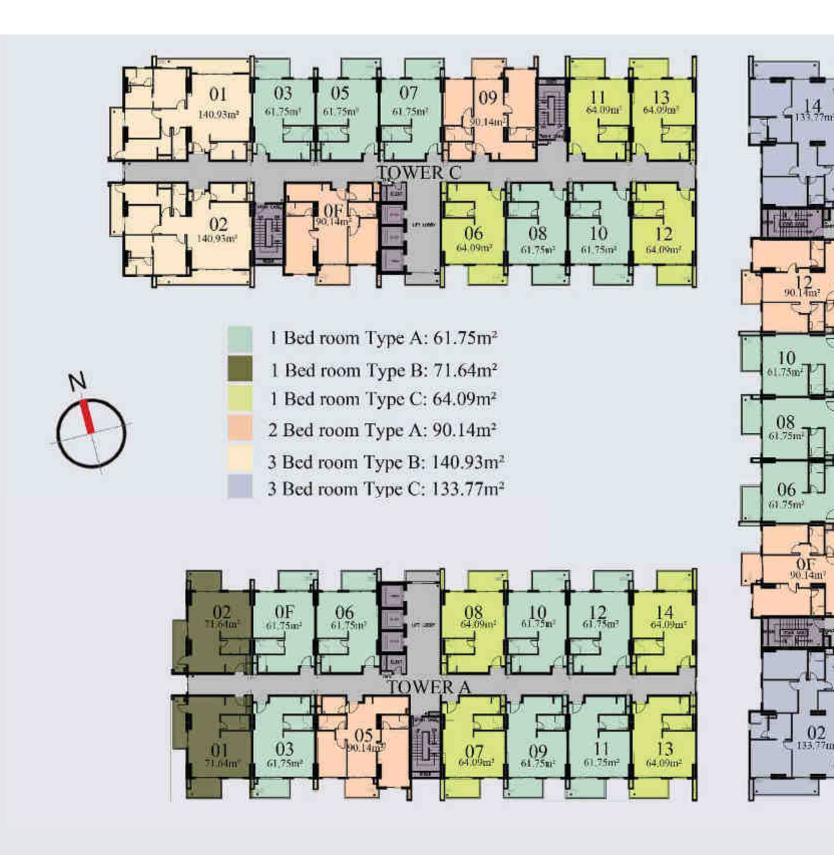

# **22nd-31st** FLOOR PLAN (Luxury Residential Units)

### Skytree Apartment Unit Area Summary:

Total Units 1104 Units  $\equiv$ 

| Total Units – TT04 Units                                                                                                                                                                                          |                                                                                                                                                                                                           |                                                                                                                                                                                                                                                                                                                                                                                                                                                                                                                                                                                                                                                                                                                                                                                                                                                                                                                                                                                                                                                                                                                                |
|-------------------------------------------------------------------------------------------------------------------------------------------------------------------------------------------------------------------|-----------------------------------------------------------------------------------------------------------------------------------------------------------------------------------------------------------|--------------------------------------------------------------------------------------------------------------------------------------------------------------------------------------------------------------------------------------------------------------------------------------------------------------------------------------------------------------------------------------------------------------------------------------------------------------------------------------------------------------------------------------------------------------------------------------------------------------------------------------------------------------------------------------------------------------------------------------------------------------------------------------------------------------------------------------------------------------------------------------------------------------------------------------------------------------------------------------------------------------------------------------------------------------------------------------------------------------------------------|
|                                                                                                                                                                                                                   |                                                                                                                                                                                                           | -Ground Flo                                                                                                                                                                                                                                                                                                                                                                                                                                                                                                                                                                                                                                                                                                                                                                                                                                                                                                                                                                                                                                                                                                                    |
| Tower B                                                                                                                                                                                                           | Tower C                                                                                                                                                                                                   | -Mezzanine                                                                                                                                                                                                                                                                                                                                                                                                                                                                                                                                                                                                                                                                                                                                                                                                                                                                                                                                                                                                                                                                                                                     |
| 1BR Type A- $61.75m^2 = 189$ Units<br>1BR Type C- $64.09m^2 = 54$ Units<br>2BR Type A- $90.14m^2 = 54$ Units<br>3BR Type B- $140.93m^2 = 54$ Units<br>3BR Type C- $133.77m^2 = 54$ Units<br>Sub Total = 405 Units | 1BR Type A- $61.75m^2 = 95$ Units1BR Type C- $64.09m^2 = 78$ Units2BR Type A- $90.14m^2 = 74$ Units3BR Type A- $133.25m^2 = 20$ Units3BR Type B- $140.93m^2 = 54$ UnitsSub Total = $321$ Units            | -1-4 Car Par<br>(4,3<br>- 5th floor<br>-6th-21st flo<br>(3<br>-22nd floor<br>-23rd-31st f<br>(3<br>-Roof Deck<br>-Roof Top                                                                                                                                                                                                                                                                                                                                                                                                                                                                                                                                                                                                                                                                                                                                                                                                                                                                                                                                                                                                     |
| Tower A Selling unit                                                                                                                                                                                              | Tower C Selling unit                                                                                                                                                                                      | Total area                                                                                                                                                                                                                                                                                                                                                                                                                                                                                                                                                                                                                                                                                                                                                                                                                                                                                                                                                                                                                                                                                                                     |
| Area per floor = $922.03m^2$                                                                                                                                                                                      | Area per floor = $1,027.25m^2$                                                                                                                                                                            | - 141                                                                                                                                                                                                                                                                                                                                                                                                                                                                                                                                                                                                                                                                                                                                                                                                                                                                                                                                                                                                                                                                                                                          |
| Total area A = $24,894.81$ m <sup>2</sup>                                                                                                                                                                         | Total area 5-21st = $17,463.25m^2$                                                                                                                                                                        | Total Sale a                                                                                                                                                                                                                                                                                                                                                                                                                                                                                                                                                                                                                                                                                                                                                                                                                                                                                                                                                                                                                                                                                                                   |
| Tower B Selling unit                                                                                                                                                                                              | Area per floor = $1,034.76m^2$                                                                                                                                                                            | 1BR Type A                                                                                                                                                                                                                                                                                                                                                                                                                                                                                                                                                                                                                                                                                                                                                                                                                                                                                                                                                                                                                                                                                                                     |
| č                                                                                                                                                                                                                 | Total area $22-31st = 1,0347.60m^2$                                                                                                                                                                       | 1BR Type B-                                                                                                                                                                                                                                                                                                                                                                                                                                                                                                                                                                                                                                                                                                                                                                                                                                                                                                                                                                                                                                                                                                                    |
| I                                                                                                                                                                                                                 | Total Area C = $27,810.85m^2$                                                                                                                                                                             | 1BR Type C                                                                                                                                                                                                                                                                                                                                                                                                                                                                                                                                                                                                                                                                                                                                                                                                                                                                                                                                                                                                                                                                                                                     |
|                                                                                                                                                                                                                   | Tower Selling unit = 87,538.63m <sup>2</sup>                                                                                                                                                              | 2BR Type A-<br>3BR Type A-<br>3BR Type B-                                                                                                                                                                                                                                                                                                                                                                                                                                                                                                                                                                                                                                                                                                                                                                                                                                                                                                                                                                                                                                                                                      |
|                                                                                                                                                                                                                   | 1BR Type C- $64.09m^2 = 54$ Units2BR Type A- $90.14m^2 = 54$ Units3BR Type B- $140.93m^2 = 54$ Units3BR Type C- $133.77m^2 = 54$ UnitsSub Total=405 UnitsTower A Selling unitArea per floor = $922.03m^2$ | 1BR Type A- 61.75m <sup>2</sup> = 189 Units<br>1BR Type C- 64.09m <sup>2</sup> = 54 Units<br>2BR Type A- 90.14m <sup>2</sup> = 54 Units<br>3BR Type B- 140.93m <sup>2</sup> = 54 Units<br>3BR Type C- 133.77m <sup>2</sup> = 54 Units<br>3BR Type C- 133.77m <sup>2</sup> = 54 Units<br>3BR Type B- 140.93m <sup>2</sup> = 54 UnitsSub Total =405 UnitsSub Total =321 UnitsTower A Selling unit<br>Area per floor = 922.03m <sup>2</sup><br>Total area A = 24,894.81m <sup>2</sup> Tower C Selling unit<br>Area per floor = 1,027.25m <sup>2</sup><br>Total area 5-21st = 17,463.25m <sup>2</sup><br>Area per floor = 1,034.76m <sup>2</sup><br>Total area 22-31st = 1,0347.60m <sup>2</sup><br>Total area C = 27,810.85m <sup>2</sup> |