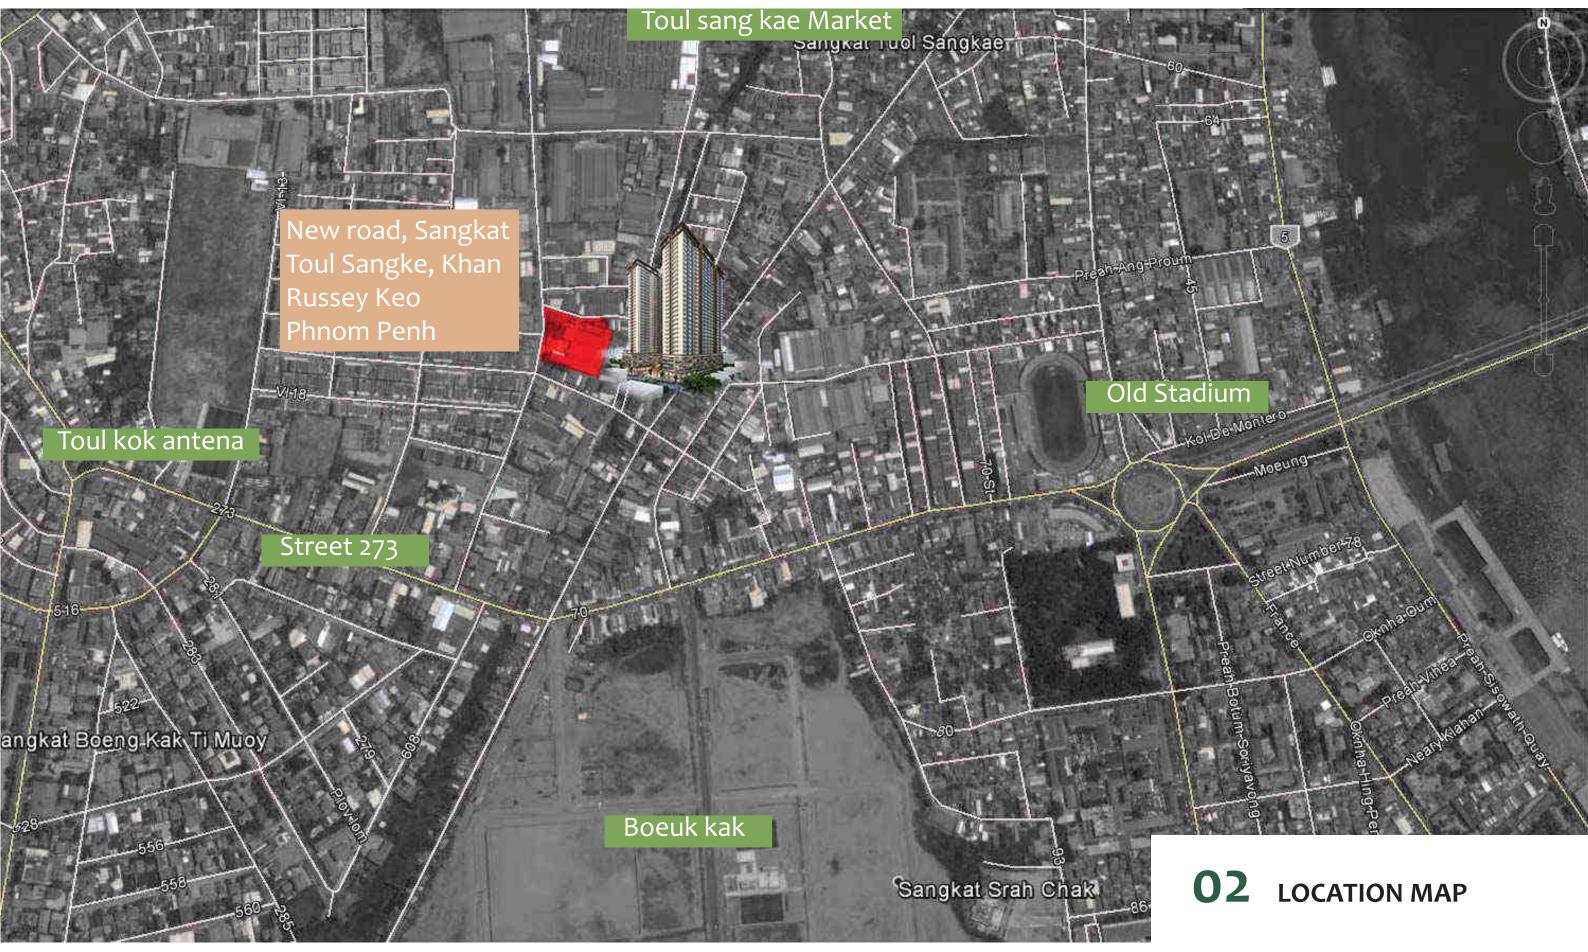

VICINITY MAP







### BASEMENT FLOOR PLAN (Car park layout)







**06** M

### MEZZANINE FLOOR PLAN ( Car park layout )







08 o

### **05th** FLOOR PLAN (Luxury Residential Units)













**10** 22nd-3<sup>-</sup> (Luxury

# **22nd-31st** FLOOR PLAN (Luxury Residential Units)



### **11** ROOF DECK PLAN

(Roof Garden connected with Sky Bridge)







Skytree Apartment consist of three towers, 32-story residential building with 1104 residential units.

> - Tower A : 378 Units - Tower B : 405 Units - Tower C : 321 Units

13 **STREET PERSPECTIVE VIEW 1** 

### • Amenities :

- Reception Lobby/ Waiting Lounge
- Swimming Pool
- Cafe I Restaurant
- Multi-purpose Hall
- Parks & Sky Garden
- Parkings Spaces
- Fitness Gym
- Kids Indoor Playground
- Performance Hall
- Library



### **14** STREET PE