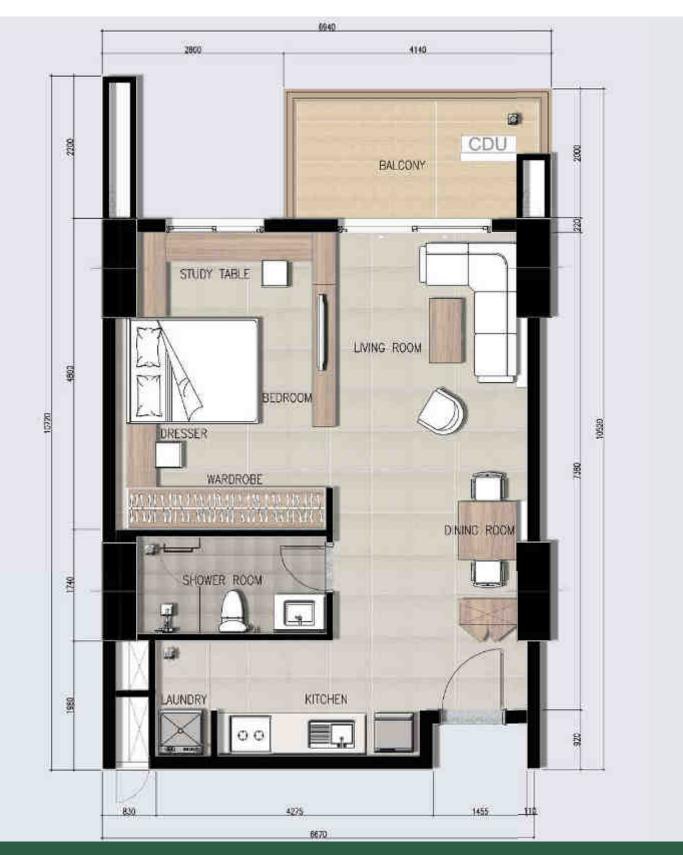

ry



### **14** STREET PERSPECTIVE VIEW 2



### STREET PERSPECTIVE VIEW 3





## STREET PERSPECTIVE REAR VIEW

### **ROOF GARDEN**









## AERIAL PERSPECTIVE VIEW 2



RECEPTION BUILDING INTERIOR LOBBY VIEW 1



### RECEPTION BUILDING INTERIOR LOBBY VIEW 2



RECEPTION BUILDING WAITING AREA



### CENTRAL GARDEN (MINI RAIN FOREST)



### 23 SWIMMING POOL VIEW 1

THE SWIMMING POOL WITH LUSH **GREENERIES AND** WARM ENVIRONMENT TO EXPERIENCE COMFORT AND HIGH STANDARD OF LIVING.



### **24** SWIMMING POOL VIEW 2









ORGANIC DESIGN NATURAL SKY GARDEN

27 SKY GARDEN VIEW 1





## SKY GARDEN VIEW 2









### SKY GARDEN VIEW 4



### FITNESS GYM

ARE ON







**32 1** BEDROOM UNIT TYPE A







FLOOR PLAN 61.75 sqm





### **33 1** BEDROOM UNIT TYPE B





FLOOR PLAN 71.64 sqm



## **34 1** BEDROOM UNIT TYPE C



FLOOR PLAN 64.09 sqm



### **35** 2 BEDROOM UNIT TYPE A





FLOOR PLAN 90.14 sqm

0 DINING AREA KITCHEN

## **36 2** BEDROOM UNIT TYPE A



## **37 3** BEDROOM UNIT TYPE A



FLOOR PLAN 133.25 sqm



## BEDROOM UNIT TYPE A

## **39** BEDROOM UNIT TYPE B



FLOOR PLAN 140.93 sqm



## **3** BEDROOM UNIT TYPE B

### 41 3 BEDROOM UNIT TYPE C



FLOOR PLAN 133.77 sqm



## **3** BEDROOM UNIT TYPE C

### Skytree Apartment Unit Area Summary:

Total Units 1104 Units  $\equiv$ 

| Total Units – TT04 Units                                                                                                                                                                                          |