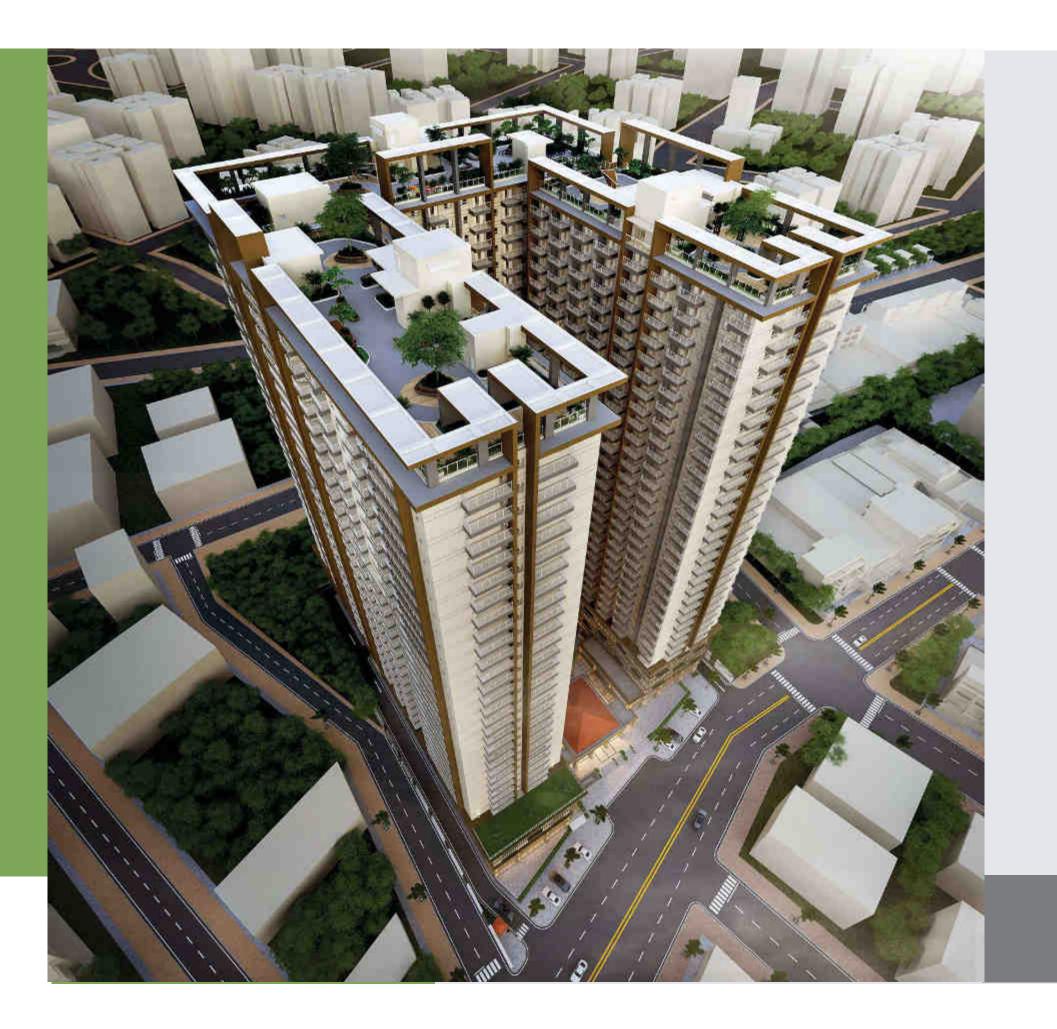

### **11** ROOF DECK PLAN

(Roof Garden connected with Sky Bridge)

Skytree Apartment consist of three towers, 32-story residential building with 1104 residential units.

> - Tower A : 378 Units - Tower B : 405 Units - Tower C : 321 Units

13 **STREET PERSPECTIVE VIEW 1** 