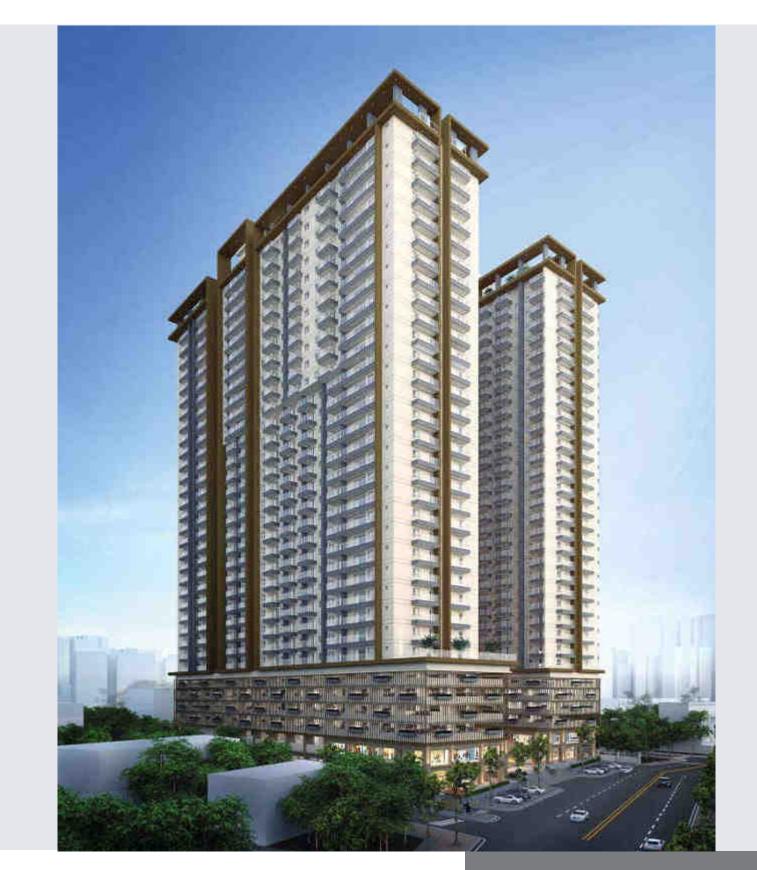

### **11** ROOF DECK PLAN

(Roof Garden connected with Sky Bridge)

Skytree Apartment consist of three towers, 32-story residential building with 1104 residential units.

> - Tower A : 378 Units - Tower B : 405 Units - Tower C : 321 Units

13 **STREET PERSPECTIVE VIEW 1** 