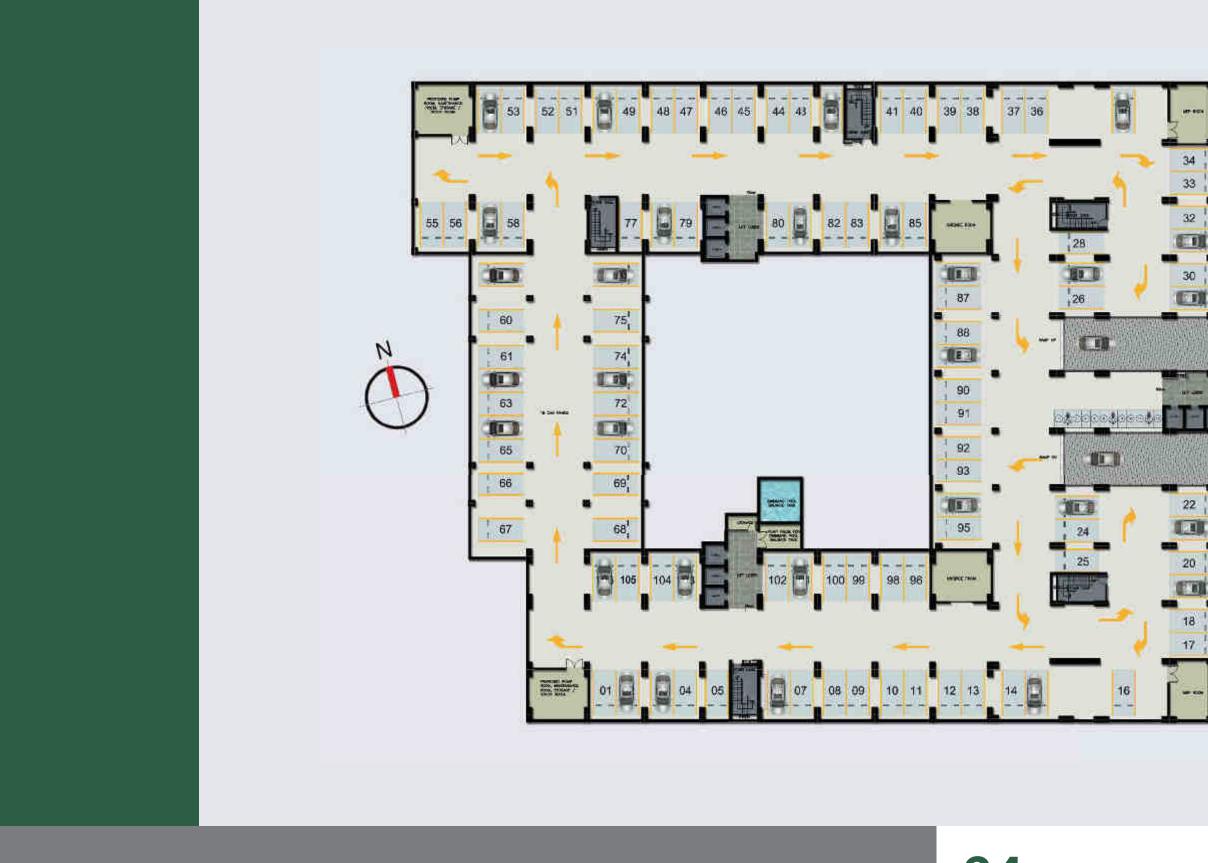

VICINITY MAP







### BASEMENT FLOOR PLAN (Car park layout)







**06** M

### MEZZANINE FLOOR PLAN ( Car park layout )







08 o

### **05th** FLOOR PLAN (Luxury Residential Units)













**10** 22nd-3<sup>-</sup> (Luxury

# **22nd-31st** FLOOR PLAN (Luxury Residential Units)



### **11** ROOF DECK PLAN

(Roof Garden connected with Sky Bridge)







Skytree Apartment consist of three towers, 32-story residential building with 1104 residential units.

> - Tower A : 378 Units - Tower B : 405 Units - Tower C : 321 Units

13 **STREET PERSPECTIVE VIEW 1** 

### • Amenities :

- Reception Lobby/ Waiting Lounge
- Swimming Pool
- Cafe I Restaurant
- Multi-purpose Hall
- Parks & Sky Garden
- Parkings Spaces
- Fitness Gym
- Kids Indoor Playground
- Performance Hall
- Library



### **14** STREET PERSPE