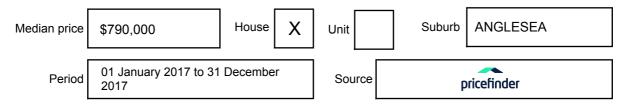

# Statement of Information Single residential property located outside the Melbourne metropolitan area

Sections 47AF of the Estate Agents Act 1980

## Property offered for sale

Address Including suburb and postcode 46 FIFTH AVENUE, ANGLESEA, VIC 3230

# Indicative selling price

For the meaning of this price see consumer.vic.gov.au/underquoting

Price Range:

\$1,350,000 to \$1,450,000

#### Median sale price



### **Comparable property sales**

These are the three properties sold within five kilometres of the property for sale in the last 18 months that the estate agent or agent's representative considers to be most comparable to the property for sale.

| Address of comparable property         | Price         | Date of sale |
|----------------------------------------|---------------|--------------|
| 14 MELBA PDE, ANGLESEA, VIC 3230       | **\$1,500,000 | 02/02/2018   |
| 14 SECOND AVE, ANGLESEA, VIC 3230      | **\$1,300,000 | 01/02/2018   |
| 159 GREAT OCEAN RD, ANGLESEA, VIC 3230 | \$1,285,000   | 05/11/2017   |