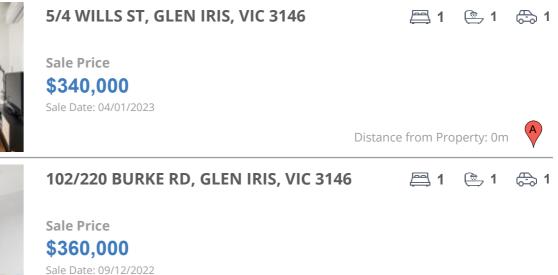

#### **Comparable property sales**

The estate agent or agent's representative reasonably believes that fewer than three comparable properties were sold within two kilometres of the property for sale in the last six months.

| Address of comparable property        | Price     | Date of sale |
|---------------------------------------|-----------|--------------|
| 5/4 WILLS ST, GLEN IRIS, VIC 3146     | \$340,000 | 04/01/2023   |
| 102/220 BURKE RD, GLEN IRIS, VIC 3146 | \$360,000 | 09/12/2022   |