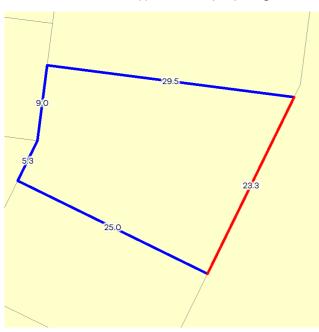

#### SITE DIMENSIONS

All dimensions and areas are approximate. They may not agree with those shown on a title or plan.

Area: 490 sq. m
Perimeter: 92 m
For this property:
Site boundaries
Road frontages

Dimensions for individual parcels require a separate search, but dimensions for individual units are generally not available.

Calculating the area from the dimensions shown may give a different value to the area shown above  $\,$ 

For more accurate dimensions get copy of plan at  $\underline{\text{Title}}$  and Property Certificates