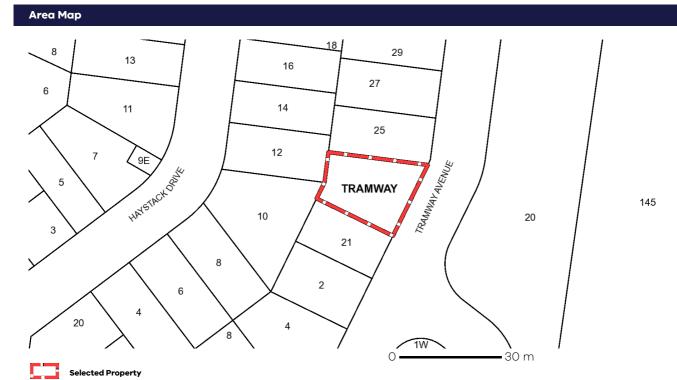

#### **PROPERTY DETAILS**

Address: 23 TRAMWAY AVENUE WOLLERT 3750

Lot and Plan Number: Lot 1206 PS821106
Standard Parcel Identifier (SPI): 1206 PS821106

Local Government Area (Council): WHITTLESEA www.whittlesea.vic.gov.au

#### SITE DIMENSIONS

All dimensions and areas are approximate. They may not agree with those shown on a title or plan.

Area: 490 sq. m
Perimeter: 92 m
For this property:
Site boundaries
Road frontages

Dimensions for individual parcels require a separate search, but dimensions for individual units are generally not available.