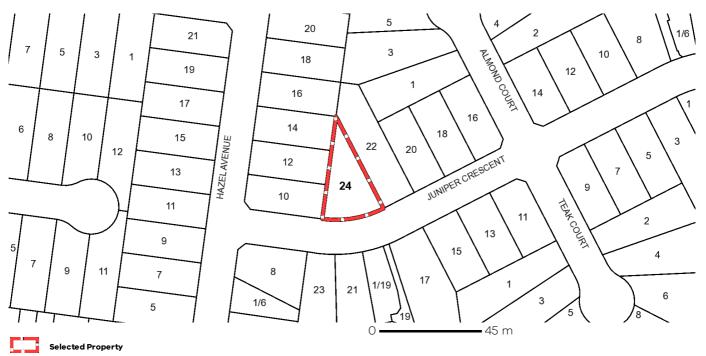

#### **PROPERTY DETAILS**

Address: 24 JUNIPER CRESCENT THOMASTOWN 3074

Lot and Plan Number: Lot 60 LP72729

Standard Parcel Identifier (SPI): 60\LP72729

Local Government Area (Council): WHITTLESEA www.whittlesea.vic.gov.gu

# Area Map