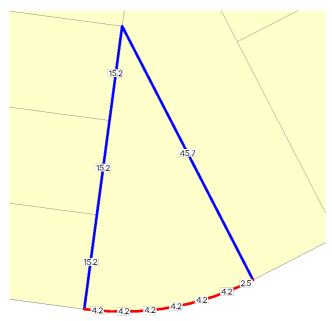

#### SITE DIMENSIONS

All dimensions and areas are approximate. They may not agree with those shown on a title or plan.

**Area:** 636 sq. m Perimeter: 119 m For this property: Site boundaries Road frontages

Dimensions for individual parcels require a separate search, but dimensions for individual units are generally not available.

Calculating the area from the dimensions shown may give a different value to the area shown above

For more accurate dimensions get copy of plan at <u>Title and Property</u> Certificates