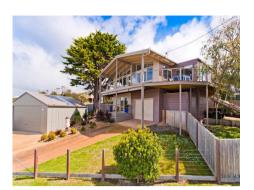

#### Section 47AF of the Estate Agents Act 1980

| <b>Property</b> 6 | offered | for | sale |
|-------------------|---------|-----|------|
|-------------------|---------|-----|------|

| Address<br>Including suburb or           | 3 Bass Crescent, Skenes Creek Vic 3233 |
|------------------------------------------|----------------------------------------|
| Including suburb or locality andpostcode |                                        |
|                                          |                                        |

Generated: 13/12/2018 13:38

Rooms:

Property Type: House (Previously

Occupied - Detached) Land Size: 696 sqm approx

**Agent Comments** 