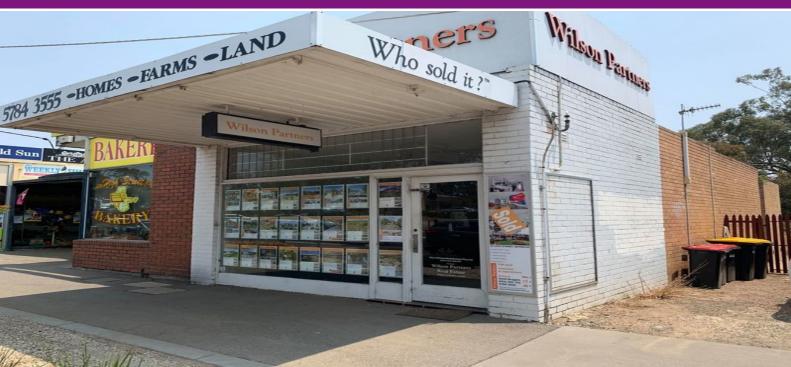

## FOR LEASE - 69 HIGH STREET, BROADFORD, VIC, 3658

## **A BLANK CANVAS**

Are you looking to start up your business in a busy and well known town? This retail building located in the heart of Broadford offers an already finished professional layout ready for you to create your own space! The building is approximately 69 square metres, offers a spacious front room, an office layout towards the back of the property aswell as toilets and separate storage space. With off-street parking and every other amenity you could think of within close range, there is no better location!