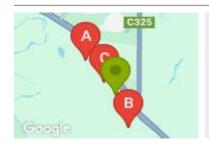

# **COMPARABLE PROPERTIES**

These are the three properties sold within two kilometres of the property for sale in the last six months that the estate agent or agents representative considers to be most comparable to the property for sale.

## 6 SABRO ST, SUNBURY, VIC 3429

Sale Price

\$465,000

Sale Date: 24/01/2025

Distance from Property: 620m

# 39 FLYCATCHER RD, SUNBURY, VIC 3429

Sale Price

\$327,500

Sale Date: 07/02/2025

Distance from Property: 501m

# 8 JUWEL RD, SUNBURY, VIC 3429

Sale Price

\$340.000

Sale Date: 24/02/2025

Distance from Property: 235m

#### Comparable property sales

These are the three properties sold within two kilometres of the property for sale in the last six months that the estate agent or agents representative considers to be most comparable to the property for sale.

| Address of comparable property      | Price     | Date of sale |
|-------------------------------------|-----------|--------------|
| 6 SABRO ST, SUNBURY, VIC 3429       | \$465,000 | 24/01/2025   |
| 39 FLYCATCHER RD, SUNBURY, VIC 3429 | \$327,500 | 07/02/2025   |
| 8 JUWEL RD, SUNBURY, VIC 3429       | \$340,000 | 24/02/2025   |