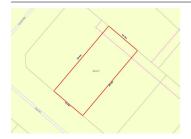

# 11 VEGA ROAD, SUNBURY, VIC 3429

**Indicative Selling Price** 

For the meaning of this price see consumer.vic.au/underquoting

Single Price:

\$365,000

| Address<br>Including suburb and<br>postcode | 11 VEGA ROAD, SUNBURY, VIC 3429 |  |
|---------------------------------------------|---------------------------------|--|
|---------------------------------------------|---------------------------------|--|