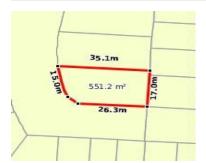

# 11 VEGA ROAD, SUNBURY, VIC 3429

**Indicative Selling Price** 

For the meaning of this price see consumer.vic.au/underquoting

Single Price:

\$365,000

| Address<br>Including suburb and<br>postcode | 11 VEGA ROAD, SUNBURY, VIC 3429 |  |
|---------------------------------------------|---------------------------------|--|
|---------------------------------------------|---------------------------------|--|