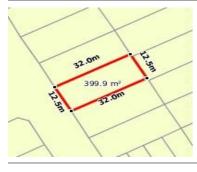

# 11 VEGA ROAD, SUNBURY, VIC 3429

**Indicative Selling Price** 

For the meaning of this price see consumer.vic.au/underquoting

Single Price:

\$365,000

| Address<br>Including suburb and<br>postcode | 11 VEGA ROAD, SUNBURY, VIC 3429 |  |
|---------------------------------------------|---------------------------------|--|
|---------------------------------------------|---------------------------------|--|