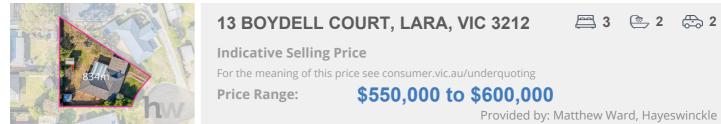

#### Property offered for sale

Address Including suburb and postcode

13 BOYDELL COURT, LARA, VIC 3212

#### Indicative selling price

For the meaning of this price see consumer.vic.gov.au/underquoting

Price Range:

\$550,000 to \$600,000