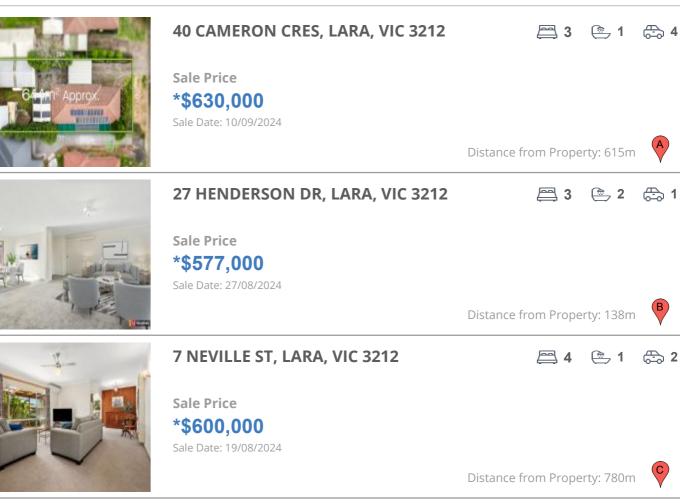

#### **Comparable property sales**

These are the three properties sold within five kilometres of the property for sale in the last 18 months that the estate agent or agent's representative considers to be most comparable to the property for sale.

| Address of comparable property  | Price      | Date of sale |
|---------------------------------|------------|--------------|
| 40 CAMERON CRES, LARA, VIC 3212 | *\$630,000 | 10/09/2024   |
| 27 HENDERSON DR, LARA, VIC 3212 | *\$577,000 | 27/08/2024   |
| 7 NEVILLE ST, LARA, VIC 3212    | *\$600,000 | 19/08/2024   |