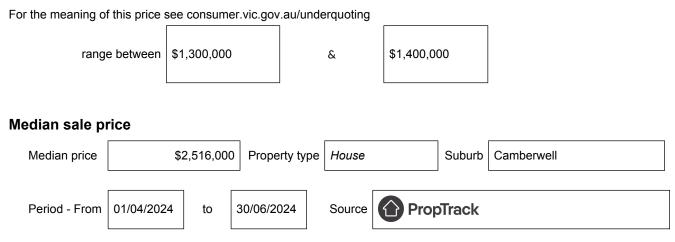

## Indicative selling price

## Comparable property sales (\*Delete A or B below as applicable)

A\* These are the three properties sold within two kilometres of the property for sale in the last six months that the estate agent or agent's representative considers to be most comparable to the property for sale.

| Address of comparable property              | Price       | Date of sale |
|---------------------------------------------|-------------|--------------|
| 33 Ellsworth Crescent, Camberwell, VIC 3124 | \$1,385,000 | 22/06/2024   |
| 1 Ellsworth Crescent, Camberwell, VIC 3124  | \$1,450,000 | 11/06/2024   |