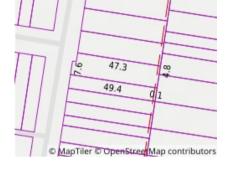

# Property offered for sale

| Address  60       | Emo Road, Malvern East Vic 3145 |
|-------------------|---------------------------------|
| luding suburb and |                                 |
| postcode          |                                 |
|                   |                                 |
|                   |                                 |

> **Indicative Selling Price** \$2,800,000 - \$3,000,000 **Median House Price**

December quarter 2021: \$2,282,500

Rooms: 9

Property Type: House

Land Size: 614.907 sqm approx

**Agent Comments** 