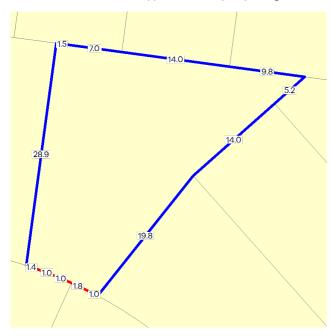

#### SITE DIMENSIONS

All dimensions and areas are approximate. They may not agree with those shown on a title or plan.

**Area:** 614 sa. m Perimeter: 110 m For this property: Site boundaries Road frontages

Dimensions for individual parcels require a separate search, but dimensions for individual units are generally not available.

4 overlapping dimension labels are not being displayed

Calculating the area from the dimensions shown may give a different value to the area shown above

For more accurate dimensions get copy of plan at <u>Title and Property</u> Certificates