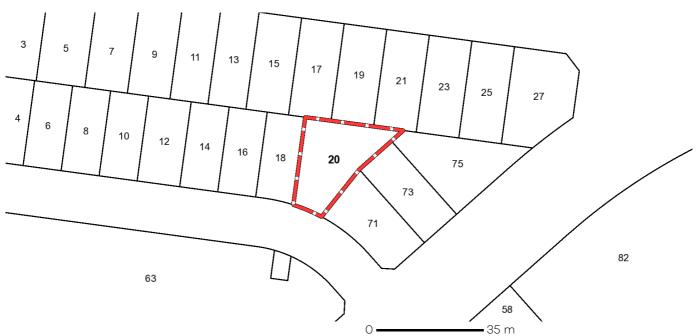

Property Planning information.

The Planning Property Report for this property can found here - Planning Property Report

Planning Property Reports can be found via these two links

Vicplan <a href="https://mapshare.vic.gov.au/vicplan/">https://mapshare.vic.gov.au/vicplan/</a>

Property and parcel search https://www.land.vic.gov.au/property-and-parcel-search

Copyright ® - State Government of Victoria
Disclaimer: This content is provided for information purposes only. No claim is made as to the accuracy or authenticity of the content. The Victorian Government does not accept any liability to any person for the information provided.

Read the full disclaimer at <a href="https://www.deecavic.gov.au/disclaimer">https://www.deecavic.gov.au/disclaimer</a>

# **PROPERTY REPORT**



## Area Map



Selected Property