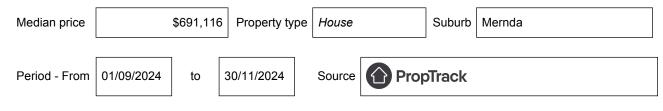

# Statement of Information Single residential property located in the Melbourne metropolitan area

## Section 47AF of the Estate Agents Act 1980

## Property offered for sale

Address Including suburb and postcode

3 Plugges Street, Mernda, Vic 3754

## Indicative selling price

For the meaning of this price see consumer.vic.gov.au/underquoting

Single price \$679,000

#### Median sale price



## Comparable property sales (\*Delete A or B below as applicable)

**A**\* These are the three properties sold within two kilometres of the property for sale in the last six months that the estate agent or agent's representative considers to be most comparable to the property for sale.

| Address of comparable property             | Price     | Date of sale |
|--------------------------------------------|-----------|--------------|
| 11 Marsala Way, Mernda, VIC 3754           | \$690,000 | 12/12/2024   |
| 39 Renaissance Boulevard, Mernda, VIC 3754 | \$688,500 | 14/09/2024   |
| 4 Newington Parade, Mernda, VIC 3754       | \$665,000 | 25/11/2024   |

OR

**B**<sup>\*</sup> The estate agent or agent's representative reasonably believes that fewer than three comparable propertieswere sold