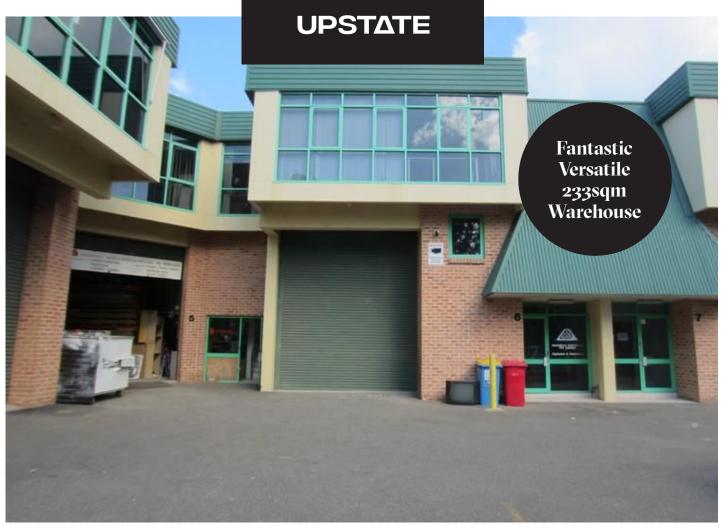

## **Warriewood** 6/11 Ponderosa Parade

Price: \$48,700 + GST Net Total Building area: 233sqm **LEASE** 

Fantastic bright & airy warehouse located within a modern industrial development in the heart of Warriewood's commercial & industrial precinct. With excellent truck access and 5m to 8m clearance this warehouse will suit a wide range of users.

- \*Light high clearance warehouse
- \*Warehouse 140sqm
- \*First floor 65sqm \*Mezzanine 28sqm
- \*Reception/showroom
- \*Air conditioned offices
- \*Male & Female amenities
  \*Lunchroom with kitchenette
- \*On-site cafe
- \*3 Parking spaces
- \*Outgoings \$6,900