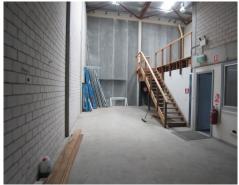

- \*Light high clearance warehouse
- \*Warehouse 140sqm
- \*First floor 65sqm \*Mezzanine 28sqm
- \*Reception/showroom
- \*Air conditioned offices
- \*Male & Female amenities
  \*Lunchroom with kitchenette
- \*On-site cafe
- \*3 Parking spaces
- \*Outgoings \$6,900