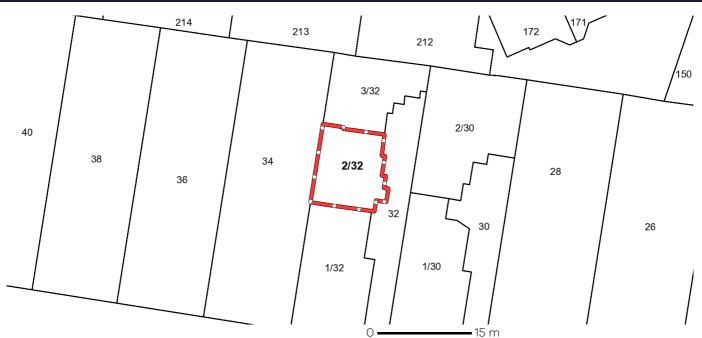

#### **PROPERTY DETAILS**

Address: 2/32 SUMMERHILL ROAD RESERVOIR 3073

Lot and Plan Number: Lot 2 PS714729 Standard Parcel Identifier (SPI): 2\PS714729

Local Government Area (Council): DAREBIN www.darebin.vic.gov.gu

Council Property Number: 250747

Directory Reference: Melway 19 C8

#### SITE DIMENSIONS

All dimensions and areas are approximate. They may not agree with those shown on a title or plan.

**Area:** 134 sa. m Perimeter: 49 m For this property: Site boundaries - Road frontages