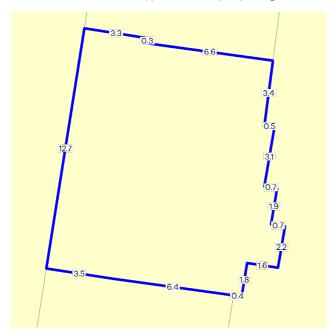

#### SITE DIMENSIONS

All dimensions and areas are approximate. They may not agree with those shown on a title or plan.

**Area:** 134 sa. m Perimeter: 49 m For this property: Site boundaries - Road frontages

Dimensions for individual parcels require a separate search, but dimensions for individual units are generally not available.

Calculating the area from the dimensions shown may give a different value to the area shown above

For more accurate dimensions get copy of plan at<u>Title and Property</u> Certificates