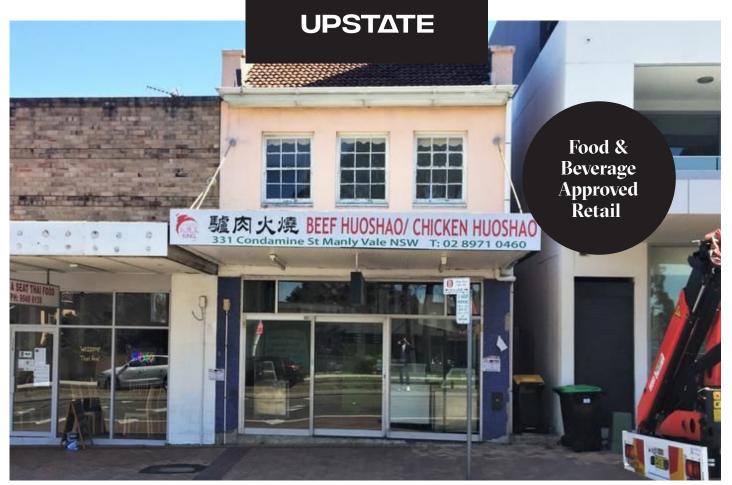

## Manly Vale 331 Condamine Street

Area: 30sqm. Previously occupied by a Chinese takeaway, the shop boasts a full glass frontage, great signage opportunities and 24-hour exposure. Situated along Manly Vale's busiest retail strip alongside; KFC, Dominos & Take A Seat Thai, this is the perfect position for your business to accelerate ahead of competitors.

Total Building area: 30sqm

- \*30sqm
- \*Food & Beverage Approved

Price: \$24,000 + GST Gross

- \*Perfect for Small Takeaway Businesses & Commercial Kitchens
- \*Huge Signage Opportunities
- \*Full Glass Frontage
- \*Rear Lane Access
- \*Bathroom Amenities
- \*Position Your Business Alongside; KFC, Dominos & Take A Seat Thai
- \*Situated on Manly Vale's Busiest Retail Strip