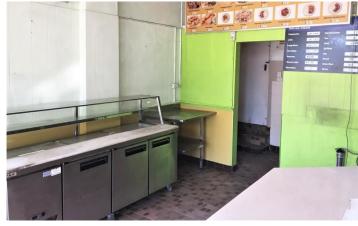

## Manly Vale 331 Condamine Street

Area: 30sqm. Previously occupied by a Chinese takeaway, the shop boasts a full glass frontage, great signage opportunities and 24-hour exposure. Situated along Manly Vale's busiest retail strip alongside; KFC, Dominos & Take A Seat Thai, this is the perfect position for your business to accelerate ahead of competitors.

Total Building area: 30sqm

- \*30sqm
- \*Food & Beverage Approved

Price: \$24,000 + GST Gross

- \*Perfect for Small Takeaway Businesses & Commercial Kitchens
- \*Huge Signage Opportunities
- \*Full Glass Frontage
- \*Rear Lane Access
- \*Bathroom Amenities
- \*Position Your Business Alongside; KFC, Dominos & Take A Seat Thai
- \*Situated on Manly Vale's Busiest Retail Strip