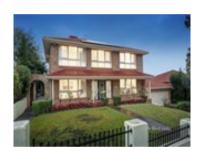

#### Address of comparable property

| Add | dress of comparable property    | Price       | Date of sale |
|-----|---------------------------------|-------------|--------------|
| 1   | 34 The Grange TEMPLESTOWE 3106  | \$1,450,000 | 18/05/2021   |
| 2   | 6 Angela Ct DONCASTER EAST 3109 | \$1,520,000 | 27/03/2021   |
| 3   | 40 Carbine St DONVALE 3111      | \$1,535,000 | 19/01/2021   |

Property Type: House (Res) Land Size: 809 sqm approx

40 Carbine St DONVALE 3111 (REI/VG)

4

Price: \$1,535,000 Method: Private Sale Date: 19/01/2021 Property Type: House Land Size: 808 sqm approx **Agent Comments** 