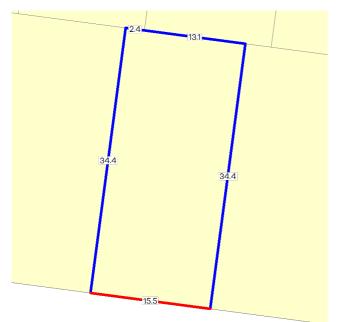

### SITE DIMENSIONS

All dimensions and areas are approximate. They may not agree with those shown on a title or plan.

| snown on a lule or plar  |
|--------------------------|
| <b>Area:</b> 535 sq. m   |
| Perimeter: 100 m         |
| For this property:       |
| Site boundaries          |
| Road frontages           |
| Dimensions for individe  |
| for individual units are |

lual parcels require a separate search, but dimensions for individual units are generally not available.

Calculating the area from the dimensions shown may give a different value to the area shown above

For more accurate dimensions get copy of plan at <u>Title and Property</u> Certificates