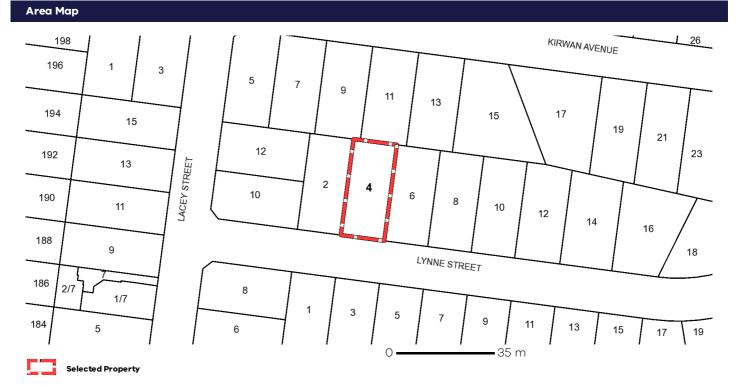

# **PROPERTY REPORT**

**PROPERTY DETAILS** 

| Address:                          | 4 LYNNE STREET LALOR 3075 |                                  |
|-----------------------------------|---------------------------|----------------------------------|
| Lot and Plan Number:              | Lot 57 LP91009            |                                  |
| Standard Parcel Identifier (SPI): | 57\LP91009                |                                  |
| Local Government Area (Council):  | WHITTLESEA                | <u>www.whittlesea.vic.gov.au</u> |
| Council Property Number:          | 139899                    |                                  |
| Directory Reference:              | Melway 9 C6               |                                  |

### SITE DIMENSIONS

All dimensions and areas are approximate. They may not agree with those shown on a title or plan.

| snown on a lule or plar  |
|--------------------------|
| <b>Area:</b> 535 sq. m   |
| Perimeter: 100 m         |
| For this property:       |
| Site boundaries          |
| Road frontages           |
| Dimensions for individe  |
| for individual units are |