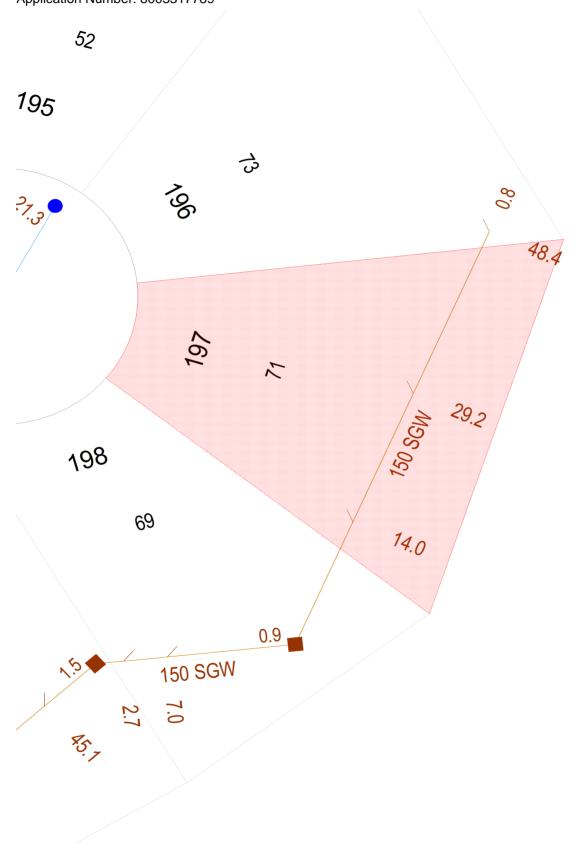

# Contract for the sale and purchase of land 2022 edition

| I EKIVI                                   | WEANING OF TERM                                                                               | 'L/IAI                          |                                    | NOW DAN.       |                                 |  |
|-------------------------------------------|-----------------------------------------------------------------------------------------------|---------------------------------|------------------------------------|----------------|---------------------------------|--|
| vendor's agent                            | Lorimer Estate Agents<br>Suite 12/Level 2,/14-16<br>matthew@lorimeresta                       | Suakin Street, P                |                                    | Phone:<br>Ref: | 0400 844 411<br>Matthew Lorimer |  |
| co-agent                                  |                                                                                               |                                 |                                    |                |                                 |  |
| vendor                                    | Arthur Juan Davies ar<br>71 Bolwarra Avenue, V                                                |                                 | N 2073                             |                |                                 |  |
| vendor's solicitor                        | Penny Fraser Conveys<br>Level 1, Suite 9, 2 Red<br>PO Box 1071, Wahroo<br>Email: penny@pennyf | leaf Ävenue, Wa<br>nga NSW 2076 | hroonga NSW 2076                   | Phone:<br>Ref: | 1300 663 713<br>PF:241881       |  |
| date for completion                       | 42nd day after the cor                                                                        | ntract date (clause             | e 15)                              |                |                                 |  |
| land (address, plan details and           | 71 Bolwarra Avenue, West Pymble NSW 2073                                                      |                                 |                                    |                |                                 |  |
| title reference)                          | Folio Identifier 197/27290                                                                    |                                 |                                    |                |                                 |  |
|                                           | ☑ VACANT POSSESS                                                                              | ION ☐ subject                   | to existing tenancies              |                |                                 |  |
| improvements                              | <ul><li>☑ HOUSE □ garage</li><li>□ none □ other:</li></ul>                                    | □carport □                      | home unit □carspace                | □stor          | age space                       |  |
| attached copies                           | ☑documents in the List ☐other documents:                                                      | of Documents as                 | marked or as numbered: X           | (              |                                 |  |
| _                                         | nt is permitted by legisl                                                                     | -                               | e items in this box in a sa        | le of res      | idential property.              |  |
| inclusions                                | ☑ air conditioning                                                                            | ☑ clothes line                  | ☑ fixed floor coverings            | ☐ rang         | ge hood                         |  |
|                                           | ☐ blinds                                                                                      | ☑ curtains                      | ☑ insect screens                   | □ sola         | r panels                        |  |
|                                           | ☑ built-in wardrobes                                                                          | $\square$ dishwasher            | ☑ light fittings                   | ✓ stov         | е                               |  |
|                                           | $\square$ ceiling fans                                                                        | ☐ EV charger                    | □ pool equipment                   | □ TV a         | antenna                         |  |
|                                           | ☑ other: garden shed                                                                          |                                 |                                    |                |                                 |  |
| exclusions                                |                                                                                               |                                 |                                    |                |                                 |  |
| purchaser                                 |                                                                                               |                                 |                                    |                |                                 |  |
| purchaser's solicitor                     |                                                                                               |                                 |                                    |                |                                 |  |
| price                                     | \$                                                                                            |                                 | (400) of the amine and             |                |                                 |  |
| deposit<br>balance                        | \$<br>\$                                                                                      |                                 | (10% of the price, ur              | ness otne      | erwise stated)                  |  |
| contract date                             | •                                                                                             |                                 | (if not stated, the                | date this      | contract was made)              |  |
| Where there is more                       | e than one purchaser [                                                                        | ☐ JOINT TENANT                  | -S                                 |                | ·                               |  |
|                                           | [                                                                                             | ☐ tenants in comm               | non $\ \square$ in unequal shares, | , specify:     |                                 |  |
| GST AMOUNT (option                        | onal) The price includes (                                                                    | GST of: \$                      |                                    |                |                                 |  |
| buyer's agent                             |                                                                                               |                                 |                                    |                |                                 |  |
| Note: Clause 20.15 different choice is ma |                                                                                               | tract provides for o            | choices, a choice in BLOCk         | K CAPITA       | ALS applies unless a            |  |