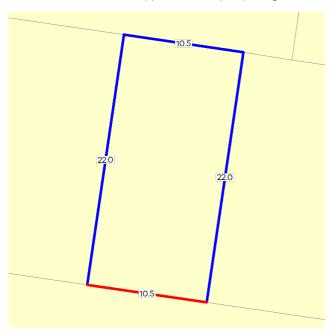

#### SITE DIMENSIONS

All dimensions and areas are approximate. They may not agree with those shown on a title or plan.

**Area:** 231 sq. m Perimeter: 65 m For this property: Site boundaries Road frontages

Dimensions for individual parcels require a separate search, but dimensions for individual units are generally not available.

Calculating the area from the dimensions shown may give a different value to the area shown above

For more accurate dimensions get copy of plan at <u>Title and Property</u> Certificates