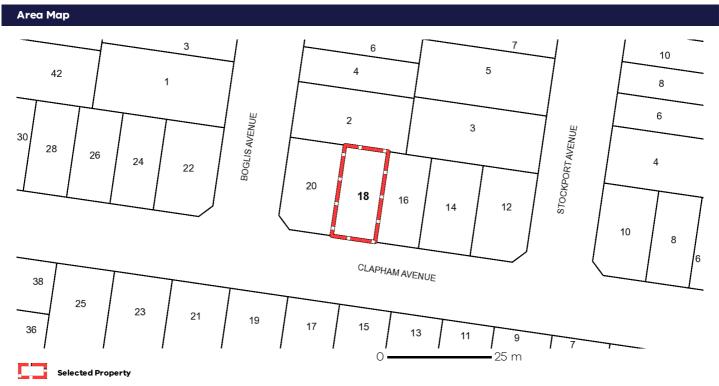

#### **PROPERTY DETAILS**

Address: 18 CLAPHAM AVENUE WOLLERT 3750

Lot and Plan Number: Lot 675 PS811200 Standard Parcel Identifier (SPI): 675\PS811200

Local Government Area (Council): WHITTLESEA www.whittlesea.vic.gov.gu

#### SITE DIMENSIONS

All dimensions and areas are approximate. They may not agree with those shown on a title or plan.

**Area:** 231 sq. m Perimeter: 65 m For this property: Site boundaries Road frontages