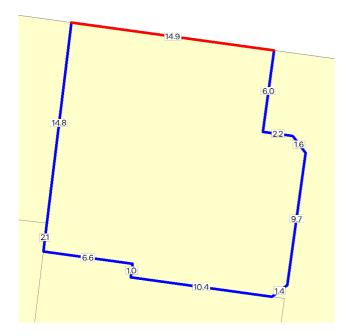

#### SITE DIMENSIONS

All dimensions and areas are approximate. They may not agree with those shown on a title or plan.

## Area: 296 sq. m Perimeter: 71 m For this property: Site boundaries - Road frontages

Dimensions for individual parcels require a separate search, but dimensions for individual units are generally not available.

Calculating the area from the dimensions shown may give a different value to the area shown above

For more accurate dimensions get copy of plan at<u>Title and Property</u> Certificates