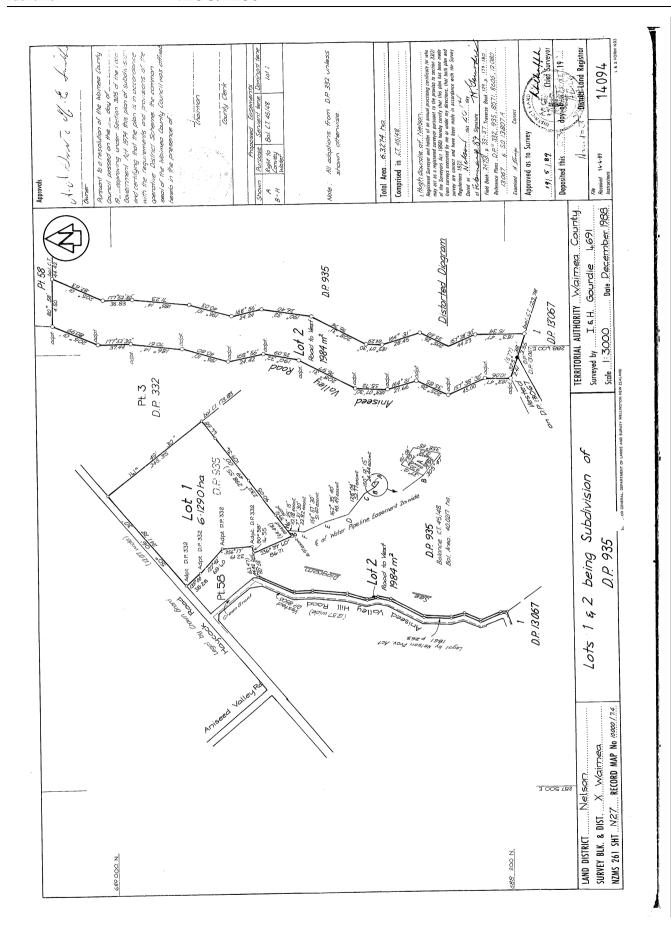

Area 6.1290 hectares more or less Lot 1 Deposited Plan 14094 **Legal Description** 

**Registered Owners** Margaret Elizabeth Smith

## **Interests**

289146.4 Easement Certificate specifying the following easements - 23.6.1989 at 9.55 am

**Servient Tenement** Type **Easement Area Dominant Tenement Statutory Restriction** 

Convey water Section 58 District of A & B-H DP 14094 Lot 1 Deposited Plan 14094 - herein Waimea East - CT