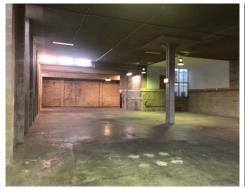

## **Brookvale** 12/16-22 Cross Street

Price: \$80,000 + GST GROSS Total Building area: 537sqm **LEASE** 

Total area 537sqm. Centrally Located Warehouse at an unbelievable rent.

This warehouse is suitable for many businesses needing bulky goods storage, production and or distribution. It boasts high clearance, 499sqm of factory floor space and parking for 8 vehicles. With ample parking, an office area where you can keep administration functions separate from the factory floor activities, 3 phase power, 5 metres high clear, and roller shutter entry, this factory is ready for your business.

- Total area 537sqm
- Warehouse area 499sqm
- Office area 38sqm
- 8 rooftop car spaces
- · Excellent natural light
- 5m clearance
- 3 Phase power
- · Male & Female amenities
- Kitchenette
- · Shower facilities
- 1 Minute walk to Warringah Mall