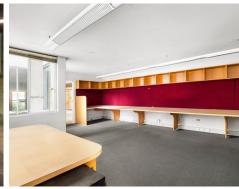

- Total area 537sqm
- Warehouse area 499sqm
- Office area 38sqm
- 8 rooftop car spaces
- · Excellent natural light
- 5m clearance
- 3 Phase power
- · Male & Female amenities
- Kitchenette
- · Shower facilities
- 1 Minute walk to Warringah Mall