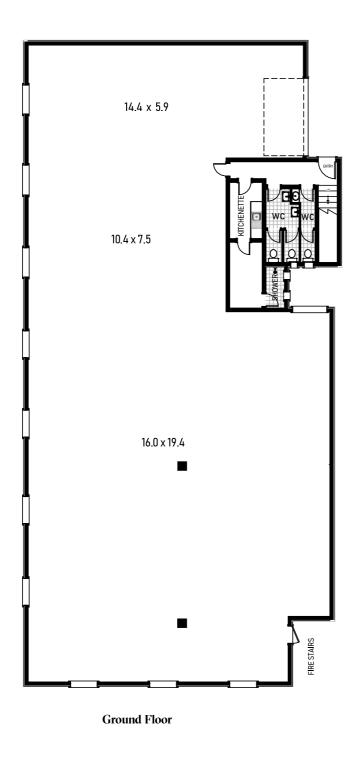

## **Brookvale** 12/16-22 Cross Street

Price: \$80,000 + GST GROSS Total Building area: 537sqm **LEASE** 

Total area 537sqm. Centrally Located Warehouse at an unbelievable rent.

This warehouse is suitable for many businesses needing bulky goods storage, production and or distribution. It boasts high clearance, 499sqm of factory floor space and parking for 8 vehicles. With ample parking, an office area where you can keep administration functions separate from the factory floor activities, 3 phase power, 5 metres high clear, and roller shutter entry, this factory is ready for your business.

- Total area 537sqm
- Warehouse area 499sqm
- Office area 38sqm
- 8 rooftop car spaces
- · Excellent natural light
- 5m clearance
- 3 Phase power
- · Male & Female amenities
- Kitchenette
- · Shower facilities
- 1 Minute walk to Warringah Mall