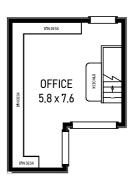

- Total area 537sqm
- Warehouse area 499sqm
- Office area 38sqm
- 8 rooftop car spaces
- · Excellent natural light
- 5m clearance
- 3 Phase power
- · Male & Female amenities
- Kitchenette
- · Shower facilities
- 1 Minute walk to Warringah Mall