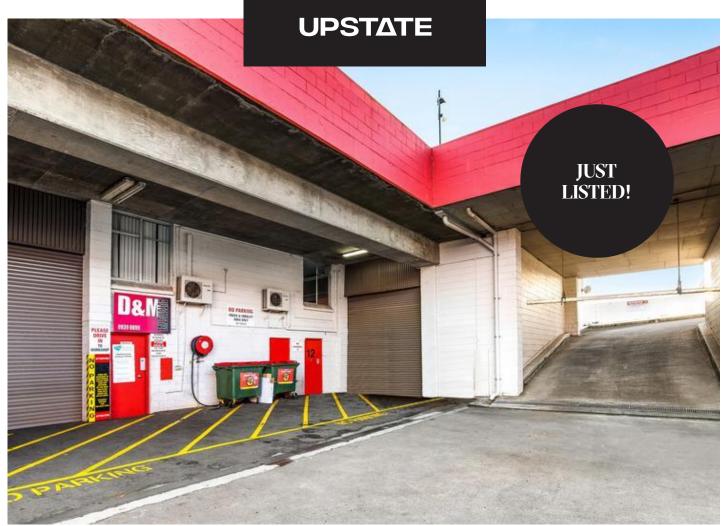

## **Brookvale** 12/16-22 Cross Street

Price: \$80,000 + GST GROSS Total Building area: 537sqm **LEASE** 

Total area 537sqm. Centrally Located Warehouse at an unbelievable rent.

This warehouse is suitable for many businesses needing bulky goods storage, production and or distribution. It boasts high clearance, 499sqm of factory floor space and parking for 8 vehicles. With ample parking, an office area where you can keep administration functions separate from the factory floor activities, 3 phase power, 5 metres high clear, and roller shutter entry, this factory is ready for your business.

- Total area 537sqm
- Warehouse area 499sqm
- Office area 38sqm
- 8 rooftop car spaces
- · Excellent natural light
- 5m clearance
- 3 Phase power
- · Male & Female amenities
- Kitchenette
- · Shower facilities
- 1 Minute walk to Warringah Mall

Located on Sydney's Northern Beaches in Brookvale. Literally a 1 minute walk to the thriving Warringah Mall with all its amenities including banks, Australian post, the new B - Line Bus service and close to both Pittwater Rd and Warringah Road, providing easy access to the city and the rest of Sydney.