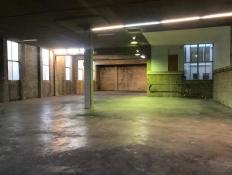

## **Brookvale** 12/16-22 Cross Street

Price: \$80,000 + GST GROSS Total Building area: 537sqm **LEASE** 

Total area 537sqm. Centrally Located Warehouse at an unbelievable rent.

This warehouse is suitable for many businesses needing bulky goods storage, production and or distribution. It boasts high clearance, 499sqm of factory floor space and parking for 8 vehicles. With ample parking, an office area where you can keep administration functions separate from the factory floor activities, 3 phase power, 5 metres high clear, and roller shutter entry, this factory is ready for your business.

- Total area 537sqm
- Warehouse area 499sqm
- Office area 38sqm
- 8 rooftop car spaces
- · Excellent natural light
- 5m clearance
- 3 Phase power
- · Male & Female amenities
- Kitchenette
- · Shower facilities
- 1 Minute walk to Warringah Mall