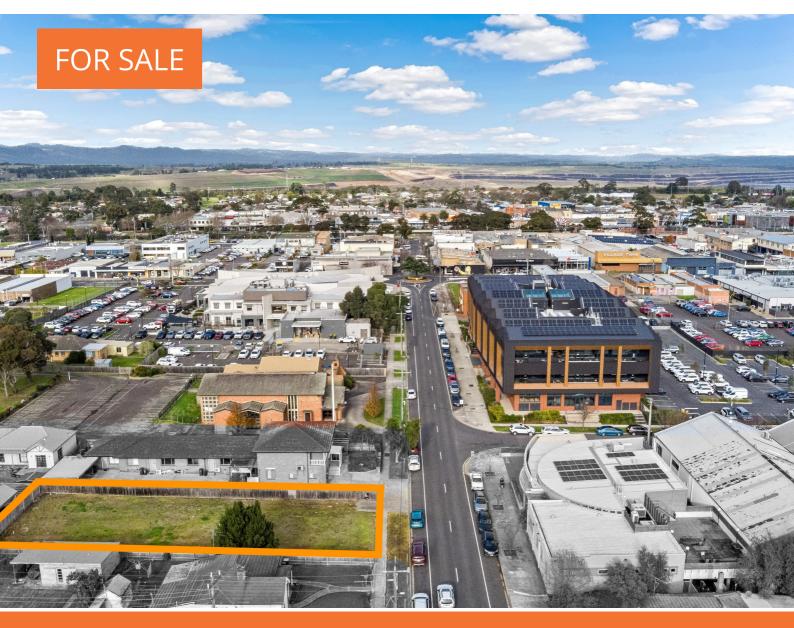

## **Prime Vacant Allotment in Morwell CBD**

Discover the perfect canvas for your dream home or investment project with this generous 844m2 vacant allotment, ideally located in close proximity to the Morwell CBD and just a 450m walk to the Morwell train station.

Situated in a residential growth zone, this flat and level land offers endless possibilities for development (STCA) or immediate construction of your ideal residence. Whether you're looking to build your forever home or capitalise on Morwell's growth potential, this vacant allotment presents a rare opportunity.