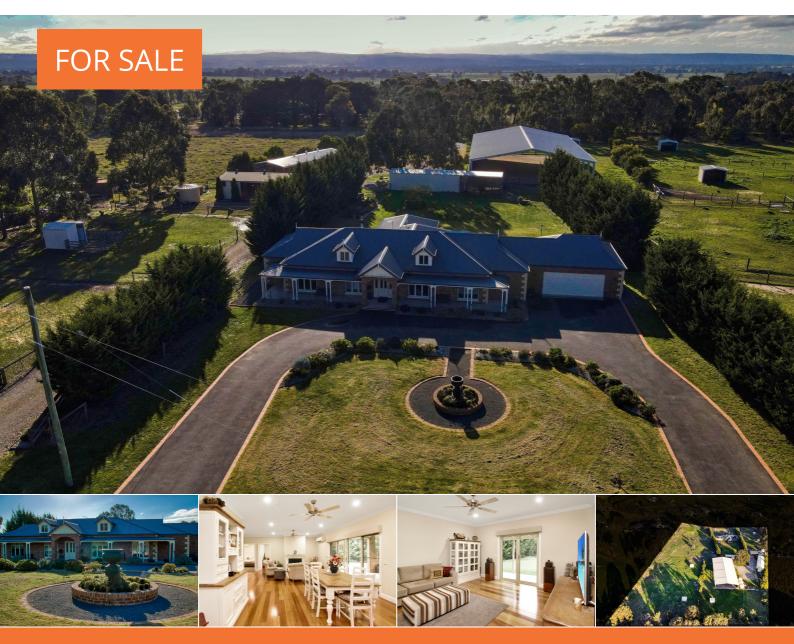

## **50 Mahogany Drive Traralgon East**

**A** 3

## **Luxury & Style Beyond Compare**

Few homes summon such an instant impression of prestige as this property. 

lt is difficult to imagine that there could be a better equipped property for your equestrian needs than this approx 5.1 acre property. Features include: high end kitchen, ample storage & bench space, large walk in pantry, separate lounge/theatre room, oversized rumpus/sitting room, family living space incorporates dining, 3 large bedrooms, the oversized master includes dressing room and ensuite. Outdoor entertaining area with ceiling fans and blinds. Adding further appeal the prospect of business potential (STCA) for those within the equestrian industry.

**Price** \$1,350,000

Type House

**Land** 20,400m<sup>2</sup>

Web ID 1P0216

Anthony Bloomfield anthony@oneagencylv.com.au 0455 303 750