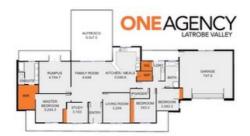

## **Luxury & Style Beyond Compare**

Few homes summon such an instant impression of prestige as this property. 

lt is difficult to imagine that there could be a better equipped property for your equestrian needs than this approx 5.1 acre property. Features include: high end kitchen, ample storage & bench space, large walk in pantry, separate lounge/theatre room, oversized rumpus/sitting room, family living space incorporates dining, 3 large bedrooms, the oversized master includes dressing room and ensuite. Outdoor entertaining area with ceiling fans and blinds. Adding further appeal the prospect of business potential (STCA) for those within the equestrian industry.