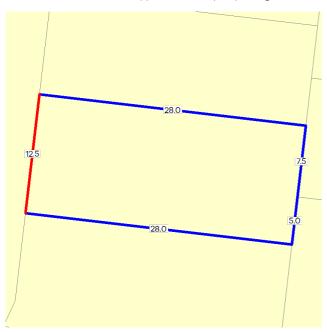

### SITE DIMENSIONS

All dimensions and areas are approximate. They may not agree with those shown on a title or plan.

Area: 350 sq. m Perimeter: 81 m For this property: Site boundaries - Road frontages

Dimensions for individual parcels require a separate search, but dimensions for individual units are generally not available.

Calculating the area from the dimensions shown may give a different value to the area shown above

For more accurate dimensions get copy of plan at<u>Title and Property</u> Certificates