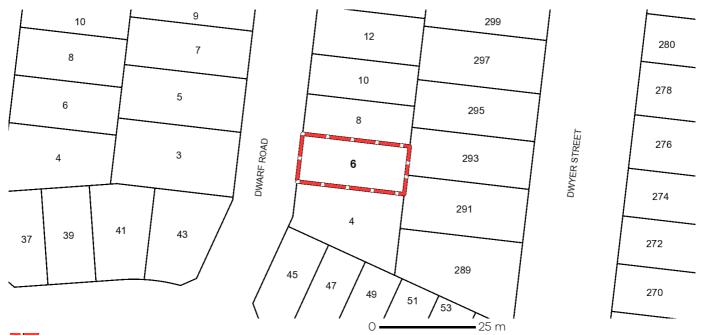

roperty Planning information

The Planning Property Report for this property can found here - <u>Planning Property Report</u>

Planning Property Reports can be found via these two links

Vicplan https://mapshare.vic.gov.au/vicplan/

Property and parcel search https://www.land.vic.gov.au/property-and-parcel-search

Copyright ® - State Government of Victoria
Disclaimer: This content is provided for information purposes only. No claim is made as to the accuracy or authenticity of the content. The Victorian Government does not accept any liability to any person for the information provided.

Read the full disclaimer at <a href="https://www.deeca.vic.gov.au/disclaimer">https://www.deeca.vic.gov.au/disclaimer</a>

PROPERTY REPORT: 6 DWARF ROAD KALKALLO 3064

# **PROPERTY REPORT**



# Area Map



Selected Property