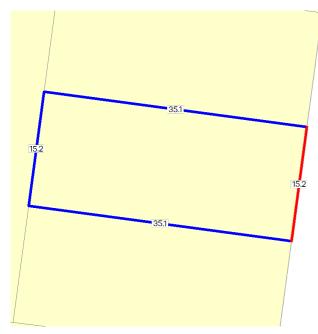

### SITE DIMENSIONS

All dimensions and areas are approximate. They may not agree with those shown on a title or plan.

## Area: 534 sq. m Perimeter: 101 m For this property: Site boundaries - Road frontages Dimensions for individual parcels require a separate search, but dimensions for individual units are generally not available.

the area shown above

Calculating the area from the dimensions shown may give a different value to

For more accurate dimensions get copy of plan at <u>Title and Property</u> Certificates