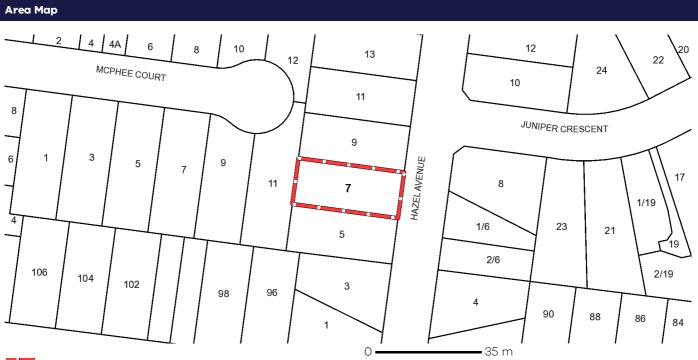

#### **PROPERTY DETAILS**

| Address:                          | 7 HAZEL AVENUE THOMASTOWN 3074 |                                  |
|-----------------------------------|--------------------------------|----------------------------------|
| Lot and Plan Number:              | Lot 119 LP72729                |                                  |
| Standard Parcel Identifier (SPI): | 119\LP72729                    |                                  |
| Local Government Area (Council):  | WHITTLESEA                     | <u>www.whittlesea.vic.gov.au</u> |
| Council Property Number:          | 285817                         |                                  |
| Directory Reference:              | Melway 8 G8                    |                                  |