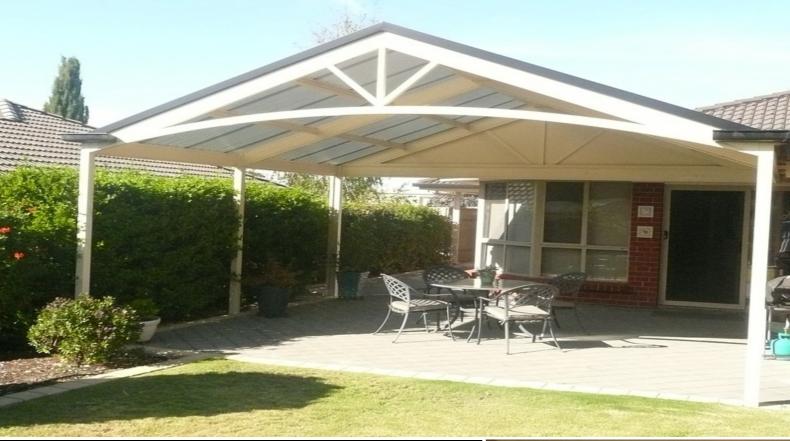

The house has a formal lounge and family room with heaps of room to entertain. The large gabled colour-bond pergola adds to the entertainment experience to accommodate all your guests.

Solar is the added advantage to this dream home; both water and the electricity are powered by the sun; saving the family those expensive quarterly bills.