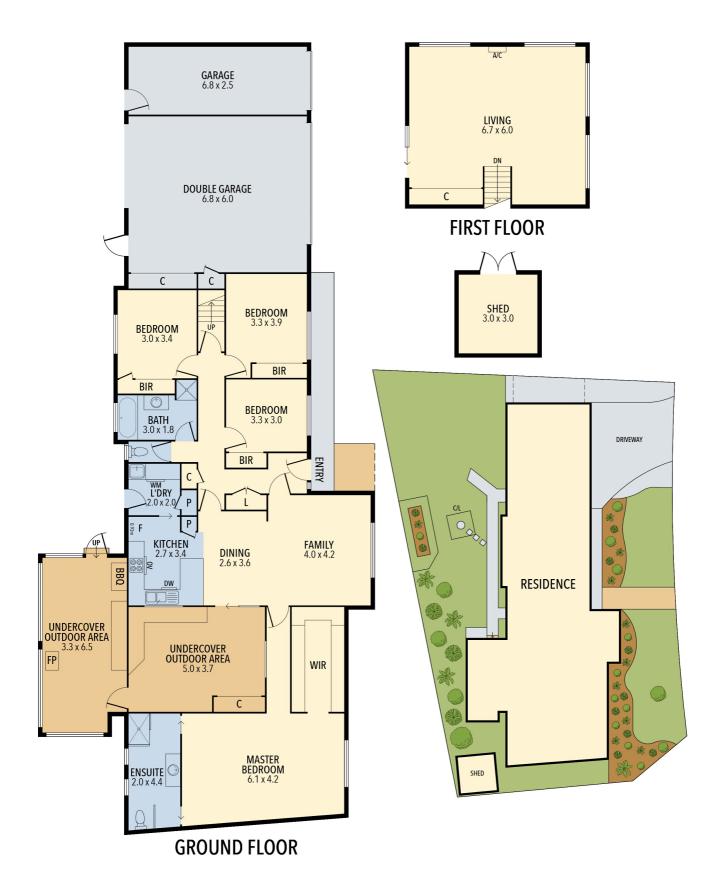

## **41 GLENVIEW DR, TRARALGON**

THE ABOVE PLAN IS AN ARTIST'S IMPRESSION ONLY, IT INCLUDES ELEMENTS THAT ARE FOR DISPLAY PURPOSES ONLY AND MAY NOT BE TO SCALE. LANDSCAPING SHOWN IS INDICATIVE ONLY. DIMENSIONS ARE APPROXIMATE.