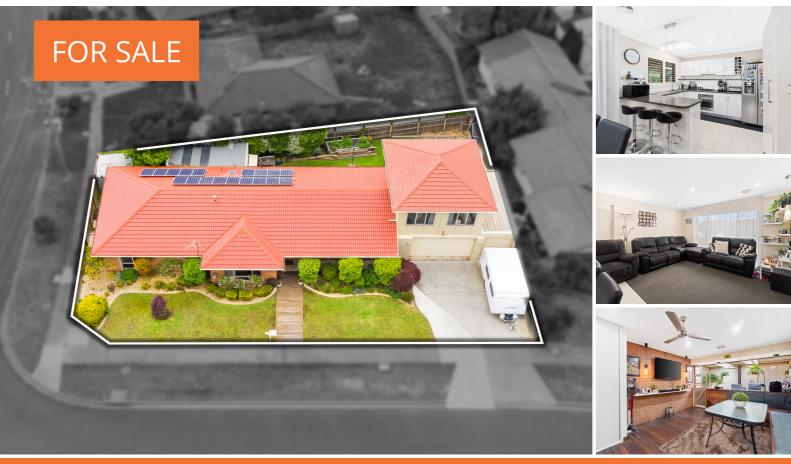

## **41 Glenview Drive Traralgon**

## **Stunning Family Residence**

Spacious family home with a combination of style and functionality. Ideal for family living in close proximity to both primary and secondary schools.

- Open plan kitchen adjoins meals area and flows to the carpeted central living room
- Second upstairs living space offers the ideal rumpus or games room
- Huge master bedroom includes impressive ensuite and large walk in robe
- 3 further bedrooms all include BIRs & ceiling fans serviced by a well equipped family
- bathroom with spa bath
- Exceptional outdoor room has inbuilt seating & wood heater
- Ducted central heating & cooling
- External roller shutters
- Solar panels
- Double garage plus a 3rd garage / workshop & garden shed

| Price  | \$575,000 - \$595,000 |
|--------|-----------------------|
| Туре   | House                 |
| Land   | 712m²                 |
| Web ID | 1P0609                |