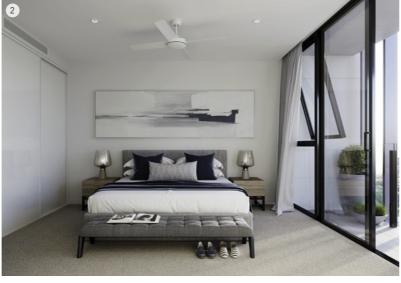

#### Artist impressions:

- 1. Lounge & balcony (Apartment Type 2F)
- 2. Typical bedroom (Apartment Type 2D)
- 3. Typical bathroom (Apartment Type 2G)
- 4. Typical kitchen (Apartment Type 2B)