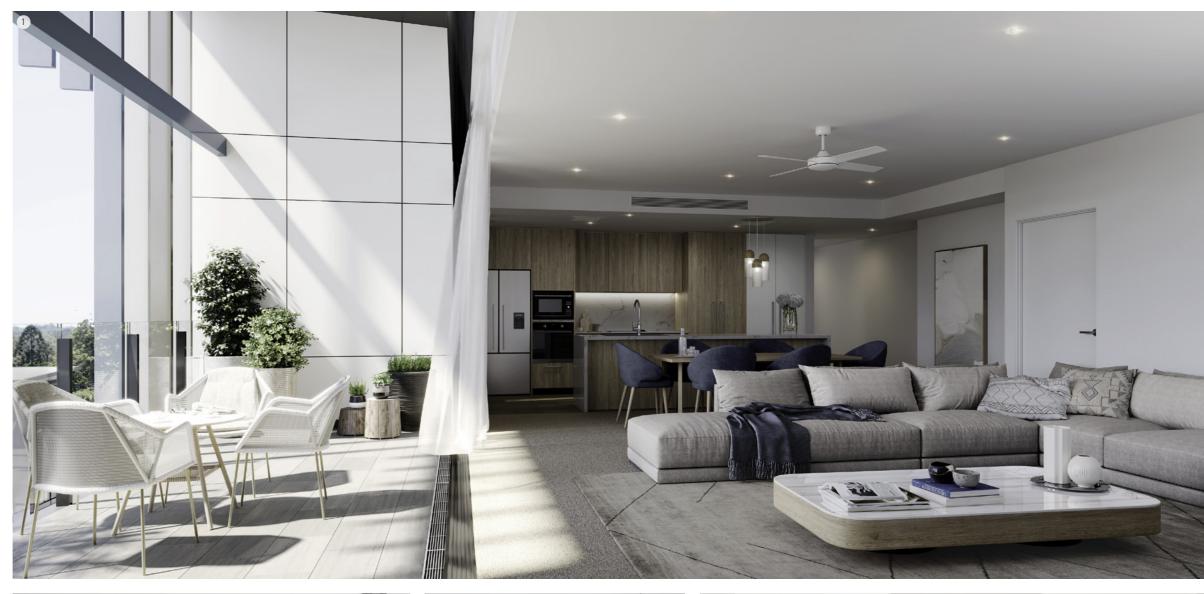

# Designed with your lifestyle in mind

Your new home has been designed to seamlessly integrate the indoor and outdoor spaces. Here, you can enjoy a relaxed and hassle-free lifestyle with a spacious balcony or courtyard; some offering stunning views over the parkland. The sense of space and natural light is enhanced by the exceptionally high ceilings. Sitting in your new home it's easy to imagine a dinner party when a gentle breeze marks the transition from sunset into night.

Carefully designed to accommodate your needs as you age in place, every aspect of your new home has been designed for functional, flexible living. Each apartment includes quality appliances and has been architecturally designed for open plan living. Quite simply, you can create your home just the way you like it.