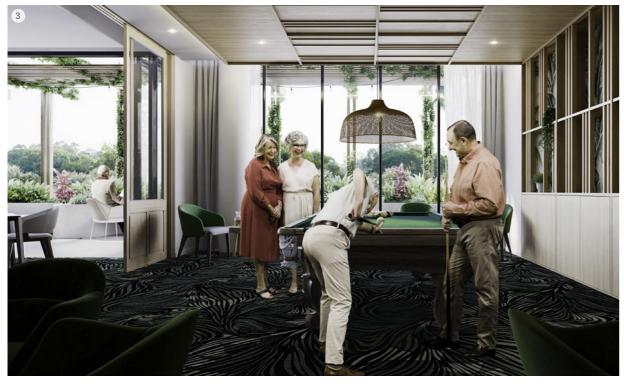

Stradbroke Island Ferry Terminal 20km

- 1. A hair & beauty salon
- 2. Artist impression of the Lancashire Lounge
- 3. Artist impression of the games room
- 4. A heated swimming pool

### SHARED SPACES FOR SHARED EXPERIENCES

The most memorable moments in life are often shared with friends and family. So, we have designed spaces for you to get together, and experience the good times with others. A game of pool in the billiards room could lead to a few pre-dinner happy hour drinks at McKenzie's Bar. After a chat and a light meal at the café you might decide to enjoy a matinée screening in the movie theatre. If you're after a bit of alone time you can head to the library, grab a good book and pull up a seat on the terrace and enjoy a little sun on your face.