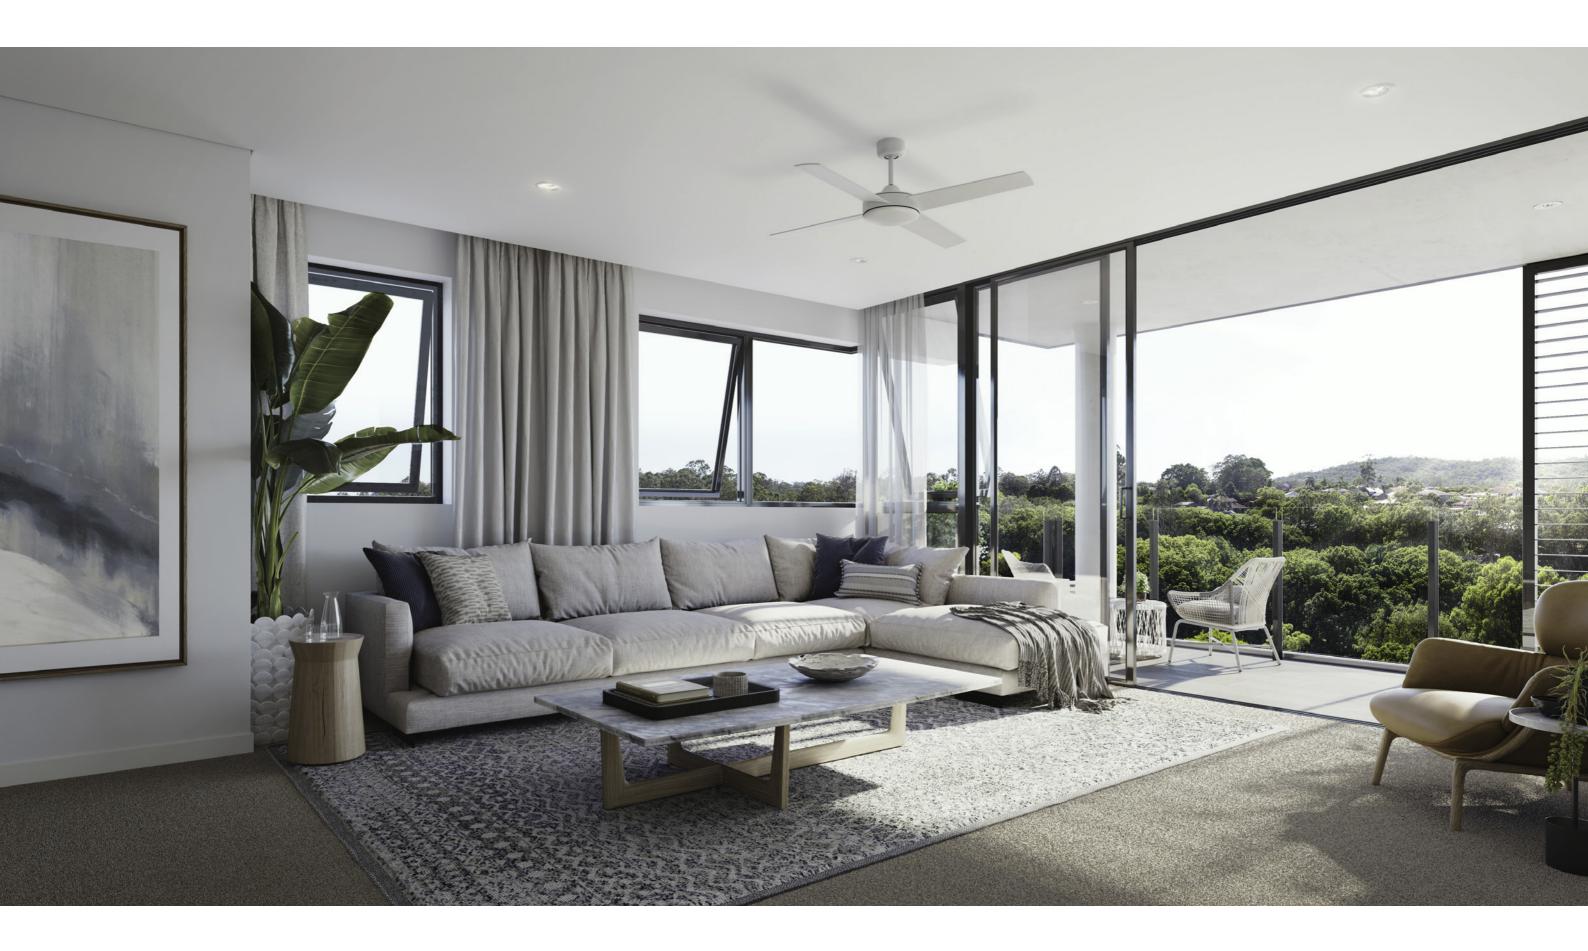

# Designed with your lifestyle in mind

Your new home has been designed to seamlessly integrate the indoor and outdoor spaces. Here, you can enjoy a relaxed and hassle-free lifestyle with a spacious balcony or courtyard; some offering stunning views over the parkland. The sense of space and natural light is enhanced by the exceptionally high ceilings. Sitting in your new home it's easy to imagine a dinner party when a gentle breeze marks the transition from sunset into night.

#### Artist impressions:

- 1. Lounge & balcony (Apartment Type 2F)
- 2. Typical bedroom (Apartment Type 2D)
- 3. Typical bathroom (Apartment Type 2G)
- 4. Typical kitchen (Apartment Type 2B)