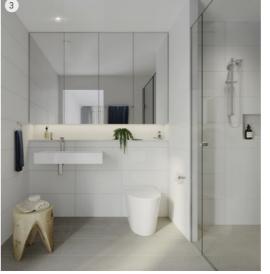

#### Artist impressions:

- 1. Lounge & balcony (Apartment Type 2F)
- 2. Typical bedroom (Apartment Type 2D)
- 3. Typical bathroom (Apartment Type 2G)
- 4. Typical kitchen (Apartment Type 2B)