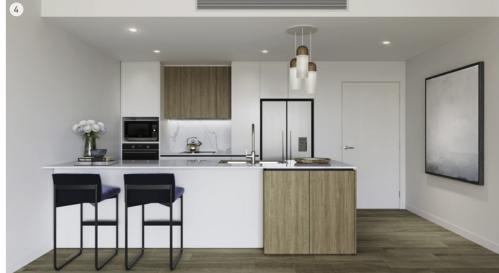

#### Artist impressions:

- 1. Lounge & balcony (Apartment Type 2F)
- 2. Typical bedroom (Apartment Type 2D)
- 3. Typical bathroom (Apartment Type 2G)
- 4. Typical kitchen (Apartment Type 2B)