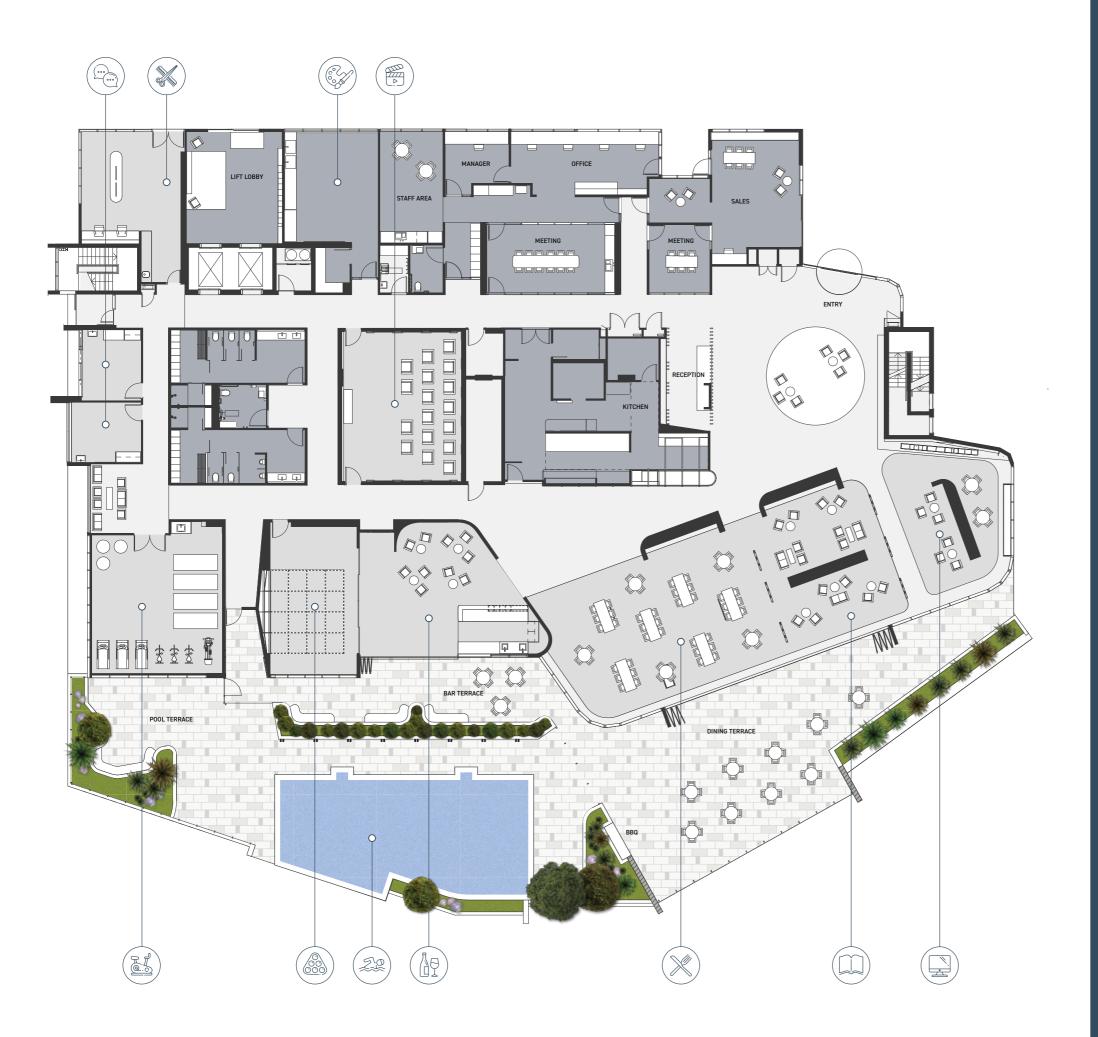

### SHARED SPACES FOR SHARED EXPERIENCES

The most memorable moments in life are often shared with friends and family. So, we have designed spaces for you to get together, and experience the good times with others. A game of pool in the billiards room could lead to a few pre-dinner happy hour drinks at McKenzie's Bar. After a chat and a light meal at the café you might decide to enjoy a matinée screening in the movie theatre. If you're after a bit of alone time you can head to the library, grab a good book and pull up a seat on the terrace and enjoy a little sun on your face.

### The heart of it all

The key to creating a vibrant and social community is in the shared spaces. You can tell by the laughter and chatter of friends, both old and new and the contented smiles on the faces of people who genuinely look out for each other.

McKENZIE'S BAR & TERRACE

LANCASHIRE RESTAURANT & TERRACE

LANCASHIRE LOUNGE

SWIMMING POOL

HAIR & BEAUTY SALON

CINEMA & REFLECTION ROOM

GYMNASIUM

BILLIARDS/GAMES ROOM

CONSULTATION ROOMS

TECHNOLOGY LOUNGE