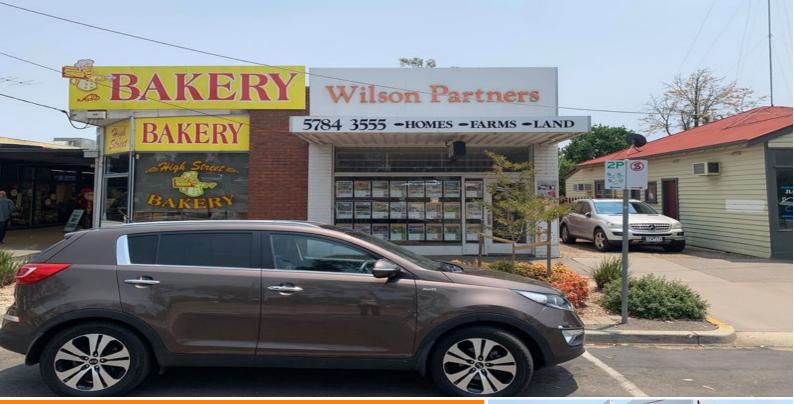

## 69 HIGH STREET, BROADFORD, VIC,3658

## FOR LEASE - \$320 PER WEEK

Are you looking to start up your business in a busy and well known town? This retail building located in the heart of Broadford offers an already finished professional layout ready for you to create your own space! The building is approximately 69 square metres, offers a spacious front room, an office layout towards the back of the property aswell as toilets and separate storage space. With off-street parking and every other amenity you could think of within close range, there is no better location!