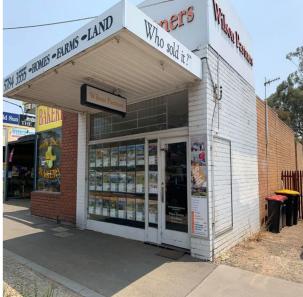

## 69 HIGH STREET, BROADFORD, VIC,3658

## FOR LEASE - \$320 PER WEEK

Are you looking to start up your business in a busy and well known town? This retail building located in the heart of Broadford offers an already finished professional layout ready for you to create your own space! The building is approximately 69 square metres, offers a spacious front room, an office layout towards the back of the property aswell as toilets and separate storage space. With off-street parking and every other amenity you could think of within close range, there is no better location!