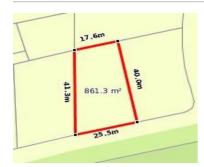

## 35 WATERLINK ESPLANADE, HORSHAM, 🕮 - 🕒 -

**Indicative Selling Price** 

For the meaning of this price see consumer.vic.au/underquoting

Single Price:

\$1,250,000

### Property offered for sale

|           | Add    | ress |
|-----------|--------|------|
| Including | suburb | and  |
|           | posto  | ode  |

35 WATERLINK ESPLANADE, HORSHAM, VIC 3400