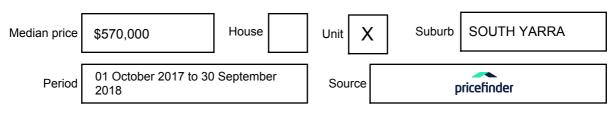

cal government areas that comprise the Melbourne metropolitan area is published on the Consumer Affairs Victoria website at consumer.vic.gov.au/underquoting. The indicative selling price in this Statement of Information may be expressed as a single price, or as a price range with the difference between the upper and lower amounts not more than 10% of the lower amount. This Statement of Information must be provided to a prospective buyer within two business days of a request and displayed at any open for inspection for the property for sale.

#### **Property offered for**

Address Including suburb and

18/393 TOORAK ROAD, SOUTH YARRA, VIC 3141

### Indicative selling price

For the meaning of this price see consumer.vic.gov.au/underquoting

Single Price:

\$345,000

#### Median sale price



#### **Comparable property sales**

These are the three properties sold within two kilometres of the property for sale in the last six months that the estate agent or agent's representative considers to be most comparable to the property for sale.

| Address of comparable                    | Price       | Date of sale |
|------------------------------------------|-------------|--------------|
| 14/393 TOORAK RD, SOUTH YARRA, VIC 3141  | *\$395,000  | 19/10/2018   |
| 8/211 WILLIAMS RD, SOUTH YARRA, VIC 3141 | \$335,000   | 20/09/2018   |
| 21/393 TOORAK RD, SOUTH YARRA, VIC 3141  | **\$348,000 | 10/09/2018   |