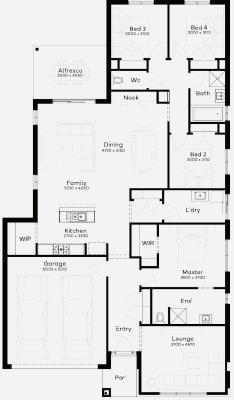

ge

# SIMONDS



BUILDING QUALITY HOMES **SINCE 1949** 

Save more

Enjoy more

STRUCTURAL

LIFETIME

**GUARANTEE** 

BLASS 26 | ELEVATE RANGE

\$870,679\*

FIRST HOME OWNERS -

#### **INCLUSIONS**

- Generous Site Costs
- 40m2 of coloured concrete Driveway
- Colorbond Sectional garage door & remote controls
- 20 LED Downlights to 20 additional light points
- Floor coverings to entire house
- 20mm Stone benchtops to kitchen, Bathrooms and Ensuite
- Quality 900mm stainless steel dual fuel (gas burners

For enquiries please contact: Mel Goodwin - 0418 122 140

- Ductred Heating and Choice of Ducted Evaporative Cooling or Split Systems to family and master bedroom
- Plus much more!













- and electric oven) freestanding upright cooker.



Lot 7, MAIDEN GULLY Monsants Estate (1500m²)



simonds.com.au

\*From pricing is based on standard plan, builders preferred siting, site costs allowance, and is subject to extreme site changes beyond our reasonable control and unknown at the time of print. All packages are subject to Developer and Council approval. Package Price does not include stamp duty, government, legal or bank charges. Community Infrastructure Levy and Asset Protection Permit are not included in pricing and is to be arranged by the client directly with the Developer (if applicable). Any alterations may incur additional charges. Confirm land price and availability prior to purchase. Simonds reserves the right to withdraw or amend pricing, inclusions and promotion at any time without notice. \*Please refer to the terms and conditions at www.simonds.com.au/terms-a