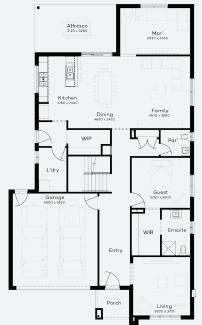

## House & Land Package

# SIMONDS

BUILDING QUALITY HOMES SINCE 1949

Save more

Enjoy more

\$15K

\$15K

Home Disco

Upgrade inclusions

\*T&Cs apply. See website for full details.

STRUCTURAL

LIFETIME

GUARANTEE

HARDY 25 | ELEVATE RANGE

\$835,027\*

FIRST HOME OWNERS -

#### **INCLUSIONS**

- + Generous Site Costs
- Developer & council requirments
- + 40m2 of coloured concrete Driveway
- + Colorbond Sectional garage door & remote controls
- + 20 LED Downlights to 20 additional light points
- Floor coverings to entire house
- + 20mm Stone benchtops to kitchen, Bathrooms and Ensuite
- + Quality 900mm stainless steel dual fuel (gas burners and electric oven) freestanding upright cooker.
- Ductred Heating and Choice of Ducted Evaporative Cooling or Split Systems to family and master bedroom
- + Plus much more!