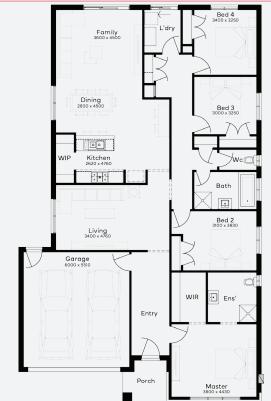

#### **INCLUSIONS**

- + Generous Site Costs
- Developer & council requirments
- + 40m2 of coloured concrete Driveway
- + Colorbond Sectional garage door & remote controls
- + 20 LED Downlights to 20 additional light points
- Floor coverings to entire house
- + 20mm Stone benchtops to kitchen, Bathrooms and Ensuite
- + Quality 900mm stainless steel dual fuel (gas burners and electric oven) freestanding upright cooker.
- Ductred Heating and Choice of Ducted Evaporative Cooling or Split Systems to family and master bedroom
- + Plus much more!