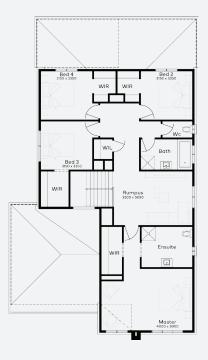

## House & Land Package

# SIMONDS

BUILDING QUALITY HOMES SINCE 1949

Save more

Enjoy more

\$15K

\$15K

Home Disco

Upgrade inclusions

\*T&Cs apply. See website for full details.

STRUCTURAL

LIFETIME

GUARANTEE

HARDY 25 | ELEVATE RANGE

\$835,027\*

FIRST HOME OWNERS -

#### **INCLUSIONS**

- + Generous Site Costs
- Developer & council requirments
- + 40m2 of coloured concrete Driveway
- + Colorbond Sectional garage door & remote controls
- + 20 LED Downlights to 20 additional light points
- Floor coverings to entire house
- + 20mm Stone benchtops to kitchen, Bathrooms and Ensuite
- + Quality 900mm stainless steel dual fuel (gas burners and electric oven) freestanding upright cooker.
- Ductred Heating and Choice of Ducted Evaporative Cooling or Split Systems to family and master bedroom
- + Plus much more!