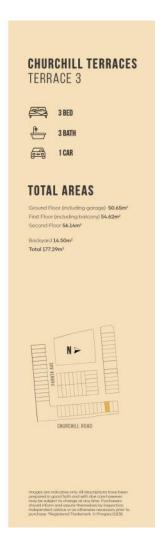

#### **SITE PLAN**

FINST FEUUN SECOND FE

CHURCHILL TERRACES
TERRACE 11

3 BED
3 BATH
1 CAR

TOTAL AREAS
Ground Floor (including garage) 52.72m²
First Floor (including garage) 52.72m²
Second Floor BALm²
Bockyard 18.65m²
Total 188.20m²

Total 188.20m²