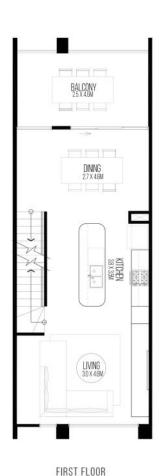

#### **SITE PLAN**

FINST FEUUN SECOND FE

CHURCHILL TERRACES
TERRACE 11

3 BED
3 BATH
1 CAR

TOTAL AREAS
Ground Floor (including garage) 52.72m²
First Floor (including garage) 52.72m²
Second Floor BALm²
Bockyard 18.65m²
Total 188.20m²