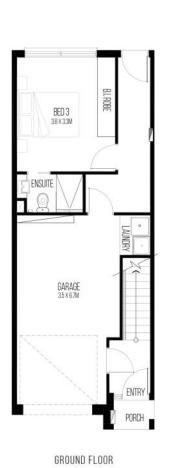

#### **SITE PLAN**

FINST FEUUN SECOND FE

CHURCHILL TERRACES
TERRACE 11

3 BED
3 BATH
1 CAR

TOTAL AREAS
Ground Floor (including garage) 52.72m²
First Floor (including garage) 52.72m²
Second Floor BALm²
Bockyard 18.65m²
Total 188.20m²