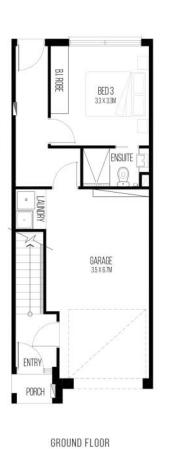

#### **SITE PLAN**

FINST FEUUN SECOND FE

CHURCHILL TERRACES
TERRACE 11

3 BED
3 BATH
1 CAR

TOTAL AREAS
Ground Floor (including garage) 52.72m²
First Floor (including garage) 52.72m²
Second Floor BALm²
Bockyard 18.65m²
Total 188.20m²