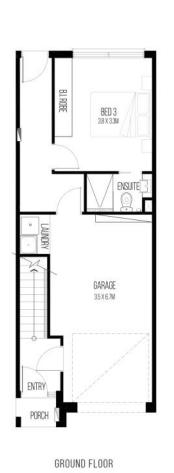

#### **SITE PLAN**

FINST FEUUN SECOND FE

CHURCHILL TERRACES
TERRACE 11

3 BED
3 BATH
1 CAR

TOTAL AREAS
Ground Floor (including garage) 52.72m²
First Floor (including garage) 52.72m²
Second Floor BALm²
Bockyard 18.65m²
Total 188.20m²