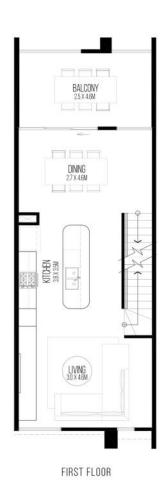

#### **SITE PLAN**

FINST FEUUN SECOND FE

CHURCHILL TERRACES
TERRACE 11

3 BED
3 BATH
1 CAR

TOTAL AREAS
Ground Floor (including garage) 52.72m²
First Floor (including garage) 52.72m²
Second Floor BALm²
Bockyard 18.65m²
Total 188.20m²