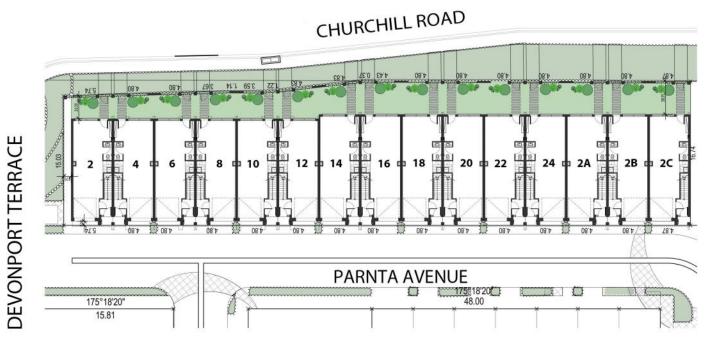

#### 2 - 24 Parnta Avenue

Theon Bruse Theon.bruse@bruse.com.au 0419 816 470

Toby Shipway Toby.shipway@bruse.com.au 0413 600 919

357 Greenhill Road Toorak Gardens SA 5065 RLA 181689

#### **SITE PLAN**

FINST FEUUN SECOND FE

CHURCHILL TERRACES
TERRACE 11

3 BED
3 BATH
1 CAR

TOTAL AREAS
Ground Floor (including garage) 52.72m²
First Floor (including garage) 52.72m²
Second Floor BALm²
Bockyard 18.65m²
Total 188.20m²