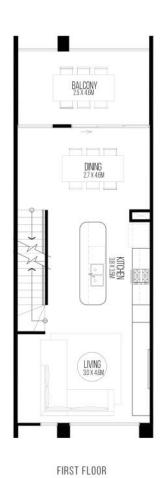

#### **SITE PLAN**

FINST FEUUN SECOND FE

CHURCHILL TERRACES
TERRACE 11

3 BED
3 BATH
1 CAR

TOTAL AREAS
Ground Floor (including garage) 52.72m²
First Floor (including garage) 52.72m²
Second Floor BALm²
Bockyard 18.65m²
Total 188.20m²