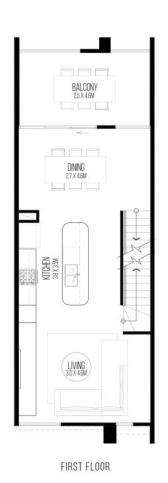

#### **SITE PLAN**

FINST FEUUN SECOND FE

CHURCHILL TERRACES
TERRACE 11

3 BED
3 BATH
1 CAR

TOTAL AREAS
Ground Floor (including garage) 52.72m²
First Floor (including garage) 52.72m²
Second Floor BALm²
Bockyard 18.65m²
Total 188.20m²