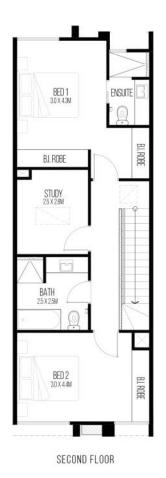

#### **SITE PLAN**

FINST FEUUN SECOND FE

CHURCHILL TERRACES
TERRACE 11

3 BED
3 BATH
1 CAR

TOTAL AREAS
Ground Floor (including garage) 52.72m²
First Floor (including garage) 52.72m²
Second Floor BALm²
Bockyard 18.65m²
Total 188.20m²

Total 188.20m²