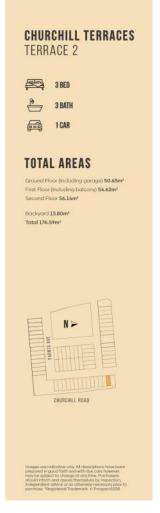

#### **SITE PLAN**

FINST FEUUN SECOND FE

CHURCHILL TERRACES
TERRACE 11

3 BED
3 BATH
1 CAR

TOTAL AREAS
Ground Floor (including garage) 52.72m²
First Floor (including garage) 52.72m²
Second Floor BALm²
Bockyard 18.65m²
Total 188.20m²

Total 188.20m²