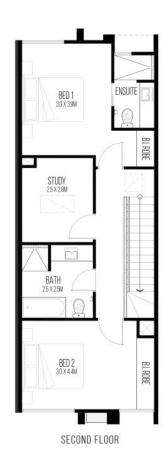

#### **SITE PLAN**

FINST FEUUN SECOND FE

CHURCHILL TERRACES
TERRACE 11

3 BED
3 BATH
1 CAR

TOTAL AREAS
Ground Floor (including garage) 52.72m²
First Floor (including garage) 52.72m²
Second Floor BALm²
Bockyard 18.65m²
Total 188.20m²