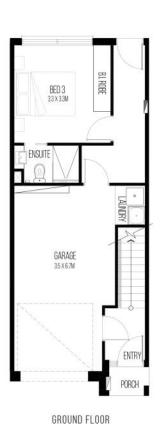

#### **SITE PLAN**

FINST FEUUN SECOND FE

CHURCHILL TERRACES
TERRACE 11

3 BED
3 BATH
1 CAR

TOTAL AREAS
Ground Floor (including garage) 52.72m²
First Floor (including garage) 52.72m²
Second Floor BALm²
Bockyard 18.65m²
Total 188.20m²