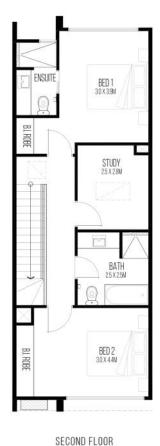

#### **SITE PLAN**

FINST FEUUN SECOND FE

CHURCHILL TERRACES
TERRACE 11

3 BED
3 BATH
1 CAR

TOTAL AREAS
Ground Floor (including garage) 52.72m²
First Floor (including garage) 52.72m²
Second Floor BALm²
Bockyard 18.65m²
Total 188.20m²