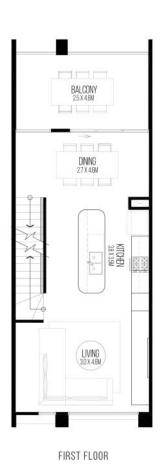

#### **SITE PLAN**

FINST FEUUN SECOND FE

CHURCHILL TERRACES
TERRACE 11

3 BED
3 BATH
1 CAR

TOTAL AREAS
Ground Floor (including garage) 52.72m²
First Floor (including garage) 52.72m²
Second Floor BALm²
Bockyard 18.65m²
Total 188.20m²