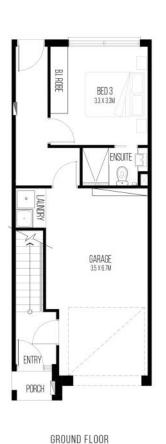

#### **SITE PLAN**

FINST FEUUN SECOND FE

CHURCHILL TERRACES
TERRACE 11

3 BED
3 BATH
1 CAR

TOTAL AREAS
Ground Floor (including garage) 52.72m²
First Floor (including garage) 52.72m²
Second Floor BALm²
Bockyard 18.65m²
Total 188.20m²