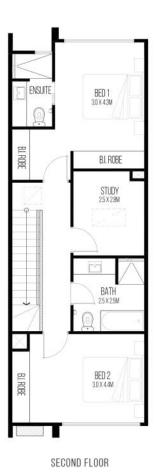

#### **SITE PLAN**

FINST FEUUN SECOND FE

CHURCHILL TERRACES
TERRACE 11

3 BED
3 BATH
1 CAR

TOTAL AREAS
Ground Floor (including garage) 52.72m²
First Floor (including garage) 52.72m²
Second Floor BALm²
Bockyard 18.65m²
Total 188.20m²