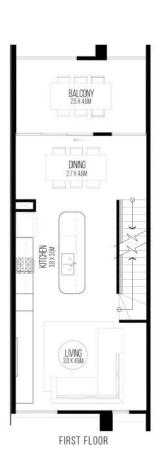

#### **SITE PLAN**

FINST FEUUN SECOND FE

CHURCHILL TERRACES
TERRACE 11

3 BED
3 BATH
1 CAR

TOTAL AREAS
Ground Floor (including garage) 52.72m²
First Floor (including garage) 52.72m²
Second Floor BALm²
Bockyard 18.65m²
Total 188.20m²