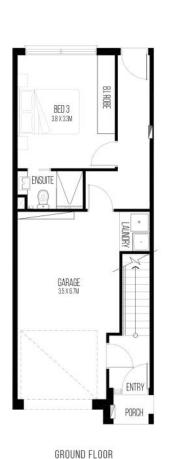

#### **SITE PLAN**

FINST FEUUN SECOND FE

CHURCHILL TERRACES
TERRACE 11

3 BED
3 BATH
1 CAR

TOTAL AREAS
Ground Floor (including garage) 52.72m²
First Floor (including garage) 52.72m²
Second Floor BALm²
Bockyard 18.65m²
Total 188.20m²

Total 188.20m²