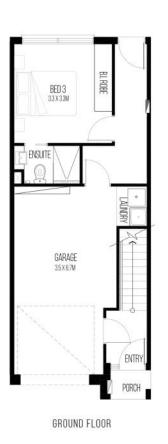

#### **SITE PLAN**

FINST FEUUN SECOND FE

CHURCHILL TERRACES
TERRACE 11

3 BED
3 BATH
1 CAR

TOTAL AREAS
Ground Floor (including garage) 52.72m²
First Floor (including garage) 52.72m²
Second Floor BALm²
Bockyard 18.65m²
Total 188.20m²