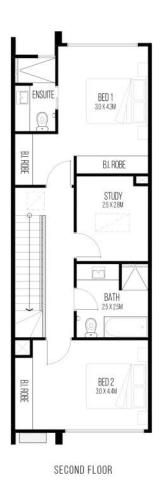

#### **SITE PLAN**

FINST FEUUN SECOND FE

CHURCHILL TERRACES
TERRACE 11

3 BED
3 BATH
1 CAR

TOTAL AREAS
Ground Floor (including garage) 52.72m²
First Floor (including garage) 52.72m²
Second Floor BALm²
Bockyard 18.65m²
Total 188.20m²