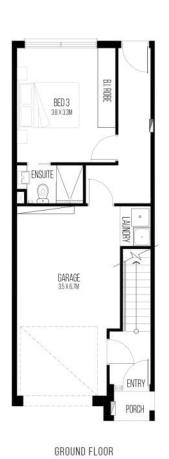

#### **SITE PLAN**

FINST FEUUN SECOND FE

CHURCHILL TERRACES
TERRACE 11

3 BED
3 BATH
1 CAR

TOTAL AREAS
Ground Floor (including garage) 52.72m²
First Floor (including garage) 52.72m²
Second Floor BALm²
Bockyard 18.65m²
Total 188.20m²