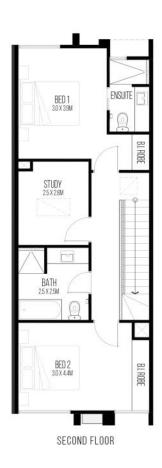

#### **SITE PLAN**

FINST FEUUN SECOND FE

CHURCHILL TERRACES
TERRACE 11

3 BED
3 BATH
1 CAR

TOTAL AREAS
Ground Floor (including garage) 52.72m²
First Floor (including garage) 52.72m²
Second Floor BALm²
Bockyard 18.65m²
Total 188.20m²