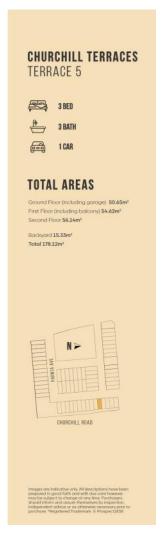

#### **SITE PLAN**

FINST FEUUN SECOND FE

CHURCHILL TERRACES
TERRACE 11

3 BED
3 BATH
1 CAR

TOTAL AREAS
Ground Floor (including garage) 52.72m²
First Floor (including garage) 52.72m²
Second Floor BALm²
Bockyard 18.65m²
Total 188.20m²

Total 188.20m²