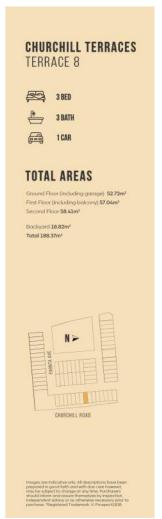

#### **SITE PLAN**

FINST FEUUN SECOND FE

CHURCHILL TERRACES
TERRACE 11

3 BED
3 BATH
1 CAR

TOTAL AREAS
Ground Floor (including garage) 52.72m²
First Floor (including garage) 52.72m²
Second Floor BALm²
Bockyard 18.65m²
Total 188.20m²