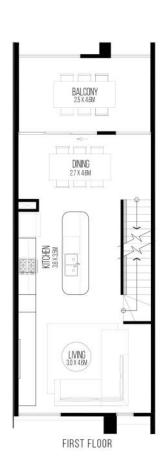

#### **SITE PLAN**

FINST FEUUN SECOND FE

CHURCHILL TERRACES
TERRACE 11

3 BED
3 BATH
1 CAR

TOTAL AREAS
Ground Floor (including garage) 52.72m²
First Floor (including garage) 52.72m²
Second Floor BALm²
Bockyard 18.65m²
Total 188.20m²