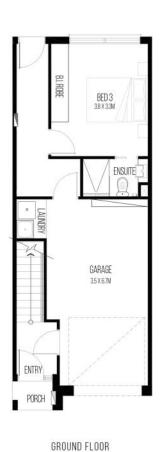

#### **SITE PLAN**

FINST FEUUN SECOND FE

CHURCHILL TERRACES
TERRACE 11

3 BED
3 BATH
1 CAR

TOTAL AREAS
Ground Floor (including garage) 52.72m²
First Floor (including garage) 52.72m²
Second Floor BALm²
Bockyard 18.65m²
Total 188.20m²