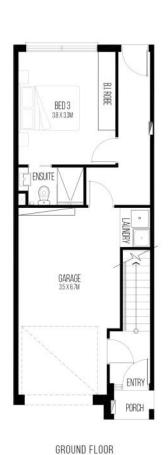

#### **SITE PLAN**

FINST FEUUN SECOND FE

CHURCHILL TERRACES
TERRACE 11

3 BED
3 BATH
1 CAR

TOTAL AREAS
Ground Floor (including garage) 52.72m²
First Floor (including garage) 52.72m²
Second Floor BALm²
Bockyard 18.65m²
Total 188.20m²