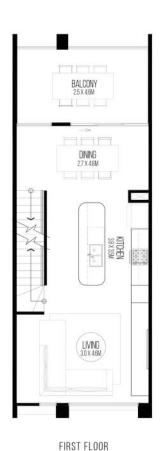

#### **SITE PLAN**

FINST FEUUN SECOND FE

CHURCHILL TERRACES
TERRACE 11

3 BED
3 BATH
1 CAR

TOTAL AREAS
Ground Floor (including garage) 52.72m²
First Floor (including garage) 52.72m²
Second Floor BALm²
Bockyard 18.65m²
Total 188.20m²