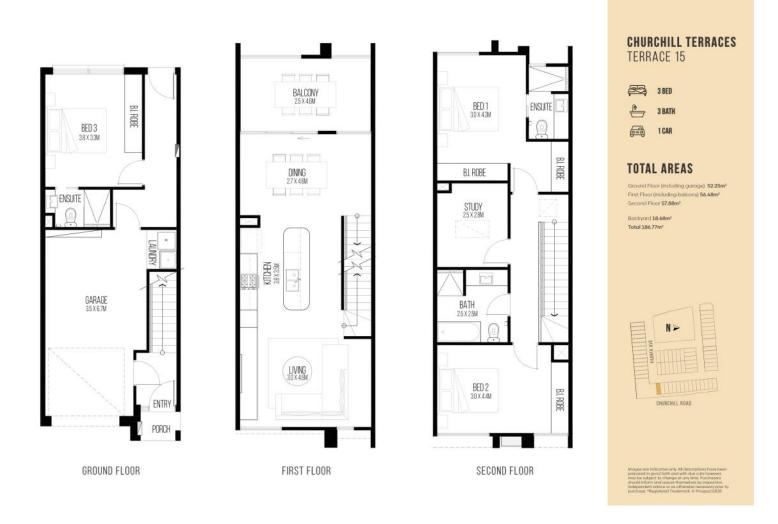

#### **SITE PLAN**

FINST FEUUN SECOND FE

CHURCHILL TERRACES
TERRACE 11

3 BED
3 BATH
1 CAR

TOTAL AREAS
Ground Floor (including garage) 52.72m²
First Floor (including garage) 52.72m²
Second Floor BALm²
Bockyard 18.65m²
Total 188.20m²