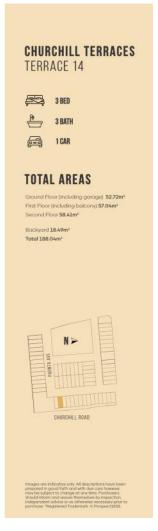

#### **SITE PLAN**

FINST FEUUN SECOND FE

CHURCHILL TERRACES
TERRACE 11

3 BED
3 BATH
1 CAR

TOTAL AREAS
Ground Floor (including garage) 52.72m²
First Floor (including garage) 52.72m²
Second Floor BALm²
Bockyard 18.65m²
Total 188.20m²