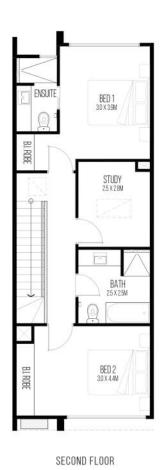

#### **SITE PLAN**

FINST FEUUN SECOND FE

CHURCHILL TERRACES
TERRACE 11

3 BED
3 BATH
1 CAR

TOTAL AREAS
Ground Floor (including garage) 52.72m²
First Floor (including garage) 52.72m²
Second Floor BALm²
Bockyard 18.65m²
Total 188.20m²