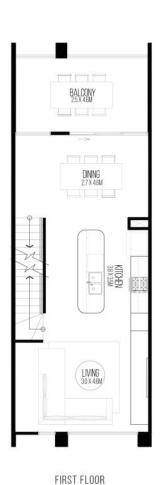

#### **SITE PLAN**

FINST FEUUN SECOND FE

CHURCHILL TERRACES
TERRACE 11

3 BED
3 BATH
1 CAR

TOTAL AREAS
Ground Floor (including garage) 52.72m²
First Floor (including garage) 52.72m²
Second Floor BALm²
Bockyard 18.65m²
Total 188.20m²