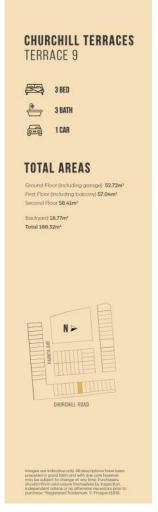

#### **SITE PLAN**

FINST FEUUN SECOND FE

CHURCHILL TERRACES
TERRACE 11

3 BED
3 BATH
1 CAR

TOTAL AREAS
Ground Floor (including garage) 52.72m²
First Floor (including garage) 52.72m²
Second Floor BALm²
Bockyard 18.65m²
Total 188.20m²

Total 188.20m²