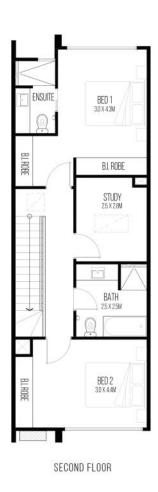

#### **SITE PLAN**

FINST FEUUN SECOND FE

CHURCHILL TERRACES
TERRACE 11

3 BED
3 BATH
1 CAR

TOTAL AREAS
Ground Floor (including garage) 52.72m²
First Floor (including garage) 52.72m²
Second Floor BALm²
Bockyard 18.65m²
Total 188.20m²