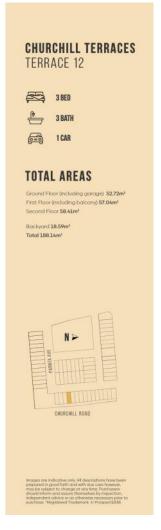

#### **SITE PLAN**

FINST FEUUN SECOND FE

CHURCHILL TERRACES
TERRACE 11

3 BED
3 BATH
1 CAR

TOTAL AREAS
Ground Floor (including garage) 52.72m²
First Floor (including garage) 52.72m²
Second Floor BALm²
Bockyard 18.65m²
Total 188.20m²