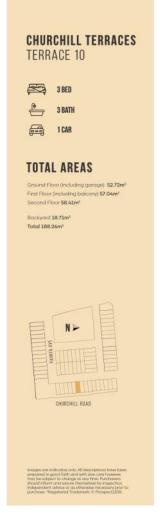

#### **SITE PLAN**

FINST FEUUN SECOND FE

CHURCHILL TERRACES
TERRACE 11

3 BED
3 BATH
1 CAR

TOTAL AREAS
Ground Floor (including garage) 52.72m²
First Floor (including garage) 52.72m²
Second Floor BALm²
Bockyard 18.65m²
Total 188.20m²