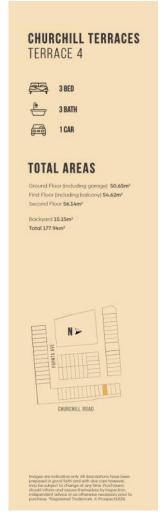

#### **SITE PLAN**

FINST FEUUN SECOND FE

CHURCHILL TERRACES
TERRACE 11

3 BED
3 BATH
1 CAR

TOTAL AREAS
Ground Floor (including garage) 52.72m²
First Floor (including garage) 52.72m²
Second Floor BALm²
Bockyard 18.65m²
Total 188.20m²

Total 188.20m²