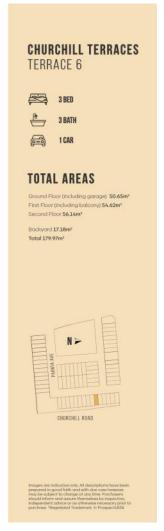

#### **SITE PLAN**

FINST FEUUN SECOND FE

CHURCHILL TERRACES
TERRACE 11

3 BED
3 BATH
1 CAR

TOTAL AREAS
Ground Floor (including garage) 52.72m²
First Floor (including garage) 52.72m²
Second Floor BALm²
Bockyard 18.65m²
Total 188.20m²

Total 188.20m²