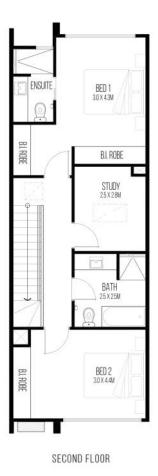

#### **SITE PLAN**

FINST FEUUN SECOND FE

CHURCHILL TERRACES
TERRACE 11

3 BED
3 BATH
1 CAR

TOTAL AREAS
Ground Floor (including garage) 52.72m²
First Floor (including garage) 52.72m²
Second Floor BALm²
Bockyard 18.65m²
Total 188.20m²