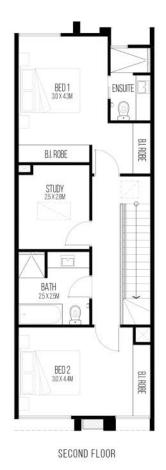

#### **SITE PLAN**

FINST FEUUN SECOND FE

CHURCHILL TERRACES
TERRACE 11

3 BED
3 BATH
1 CAR

TOTAL AREAS
Ground Floor (including garage) 52.72m²
First Floor (including garage) 52.72m²
Second Floor BALm²
Bockyard 18.65m²
Total 188.20m²