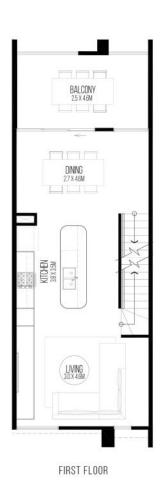

#### **SITE PLAN**

FINST FEUUN SECOND FE

CHURCHILL TERRACES
TERRACE 11

3 BED
3 BATH
1 CAR

TOTAL AREAS
Ground Floor (including garage) 52.72m²
First Floor (including garage) 52.72m²
Second Floor BALm²
Bockyard 18.65m²
Total 188.20m²

Total 188.20m²