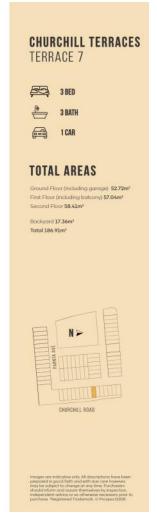

#### **SITE PLAN**

FINST FEUUN SECOND FE

CHURCHILL TERRACES
TERRACE 11

3 BED
3 BATH
1 CAR

TOTAL AREAS
Ground Floor (including garage) 52.72m²
First Floor (including garage) 52.72m²
Second Floor BALm²
Bockyard 18.65m²
Total 188.20m²

Total 188.20m²