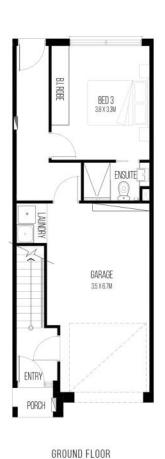

#### **SITE PLAN**

FINST FEUUN SECOND FE

CHURCHILL TERRACES
TERRACE 11

3 BED
3 BATH
1 CAR

TOTAL AREAS
Ground Floor (including garage) 52.72m²
First Floor (including garage) 52.72m²
Second Floor BALm²
Bockyard 18.65m²
Total 188.20m²