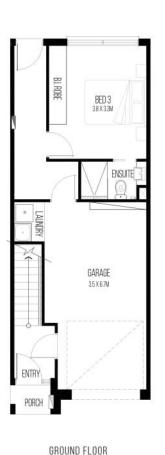

#### **SITE PLAN**

FINST FEUUN SECOND FE

CHURCHILL TERRACES
TERRACE 11

3 BED
3 BATH
1 CAR

TOTAL AREAS
Ground Floor (including garage) 52.72m²
First Floor (including garage) 52.72m²
Second Floor BALm²
Bockyard 18.65m²
Total 188.20m²