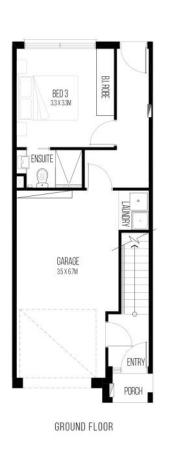

#### **SITE PLAN**

FINST FEUUN SECOND FE

CHURCHILL TERRACES
TERRACE 11

3 BED
3 BATH
1 CAR

TOTAL AREAS
Ground Floor (including garage) 52.72m²
First Floor (including garage) 52.72m²
Second Floor BALm²
Bockyard 18.65m²
Total 188.20m²