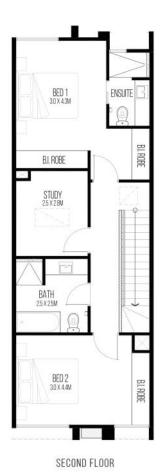

#### **SITE PLAN**

FINST FEUUN SECOND FE

CHURCHILL TERRACES
TERRACE 11

3 BED
3 BATH
1 CAR

TOTAL AREAS
Ground Floor (including garage) 52.72m²
First Floor (including garage) 52.72m²
Second Floor BALm²
Bockyard 18.65m²
Total 188.20m²