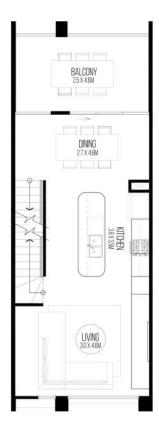

#### **SITE PLAN**

FINST FEUUN SECOND FE

CHURCHILL TERRACES
TERRACE 11

3 BED
3 BATH
1 CAR

TOTAL AREAS
Ground Floor (including garage) 52.72m²
First Floor (including garage) 52.72m²
Second Floor BALm²
Bockyard 18.65m²
Total 188.20m²