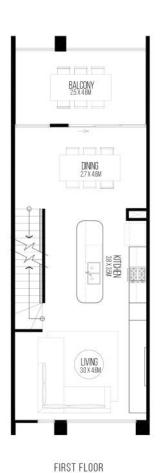

#### **SITE PLAN**

FINST FEUUN SECOND FE

CHURCHILL TERRACES
TERRACE 11

3 BED
3 BATH
1 CAR

TOTAL AREAS
Ground Floor (including garage) 52.72m²
First Floor (including garage) 52.72m²
Second Floor BALm²
Bockyard 18.65m²
Total 188.20m²