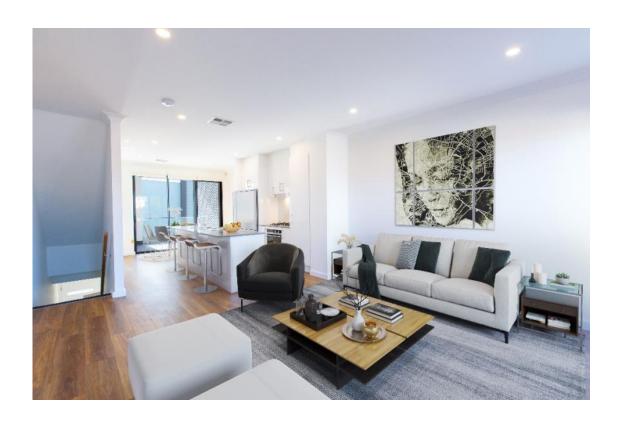

# **SPECIFICATIONS**

| LOCATION + ELEMENT                                                                         | DESCRIPTION + DETAILS                                                                   |  |
|--------------------------------------------------------------------------------------------|-----------------------------------------------------------------------------------------|--|
| Wall paint                                                                                 | Dulux natural white SW1F4<br>Low sheen                                                  |  |
| Internal door paint                                                                        | Dulux natural white SW1F4<br>Low sheen                                                  |  |
| Flooring<br>Entry, first floor kitchen, dining &<br>Living                                 | Laminate timber flooring<br>Colour: blonde oak                                          |  |
| Flooring<br>Ground floor, bed 3, wir, stairs<br>& second floor bed 1,2, study &<br>hallway | Flooring<br>Ground floor, bed 3, wir, stairs &<br>second floor bed 1,2, study & hallway |  |
| Kitchen splashback                                                                         | 75mm x 150mm<br>Subway tile                                                             |  |
| Laundry floor                                                                              | 300mm x 600mm<br>Rectified porcelain tile                                               |  |
| Laundry splashback                                                                         | 45mm x 95mm<br>Mosaic tile                                                              |  |

| LOCATION + ELEMENT                          | DESCRIPTION + DETAILS                      |  |
|---------------------------------------------|--------------------------------------------|--|
| Kitchen<br>Back wall joinery                | Plain flush doors<br>Venette blossom white |  |
| Kitchen<br>Island bench joinery             | Plain flush doors<br>Legato silk           |  |
| Kitchen<br>Open shelf                       | Aged ash chalk                             |  |
| Ground floor<br>Ensuite benchtop            | 20mm engineered stone<br>Snow              |  |
| Ground floor<br>Ensuite joinery             | Plain flush doors<br>Legato crispwhite     |  |
| Second floor<br>Bathroom & ensuite benchtop | 20mm engineered stone<br>Snow              |  |
| Second floor<br>Bathroom & ensuite joinery  | Plain flush doors<br>Legato crispwhite     |  |