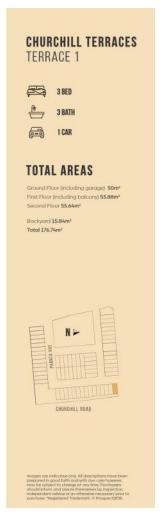

#### **SITE PLAN**

FINST FEUUN SECOND FE

CHURCHILL TERRACES
TERRACE 11

3 BED
3 BATH
1 CAR

TOTAL AREAS
Ground Floor (including garage) 52.72m²
First Floor (including garage) 52.72m²
Second Floor BALm²
Bockyard 18.65m²
Total 188.20m²

Total 188.20m²