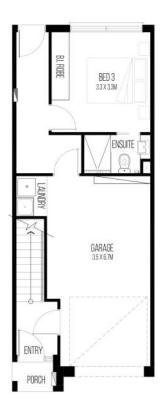

#### **SITE PLAN**

FINST FEUUN SECOND FE

CHURCHILL TERRACES
TERRACE 11

3 BED
3 BATH
1 CAR

TOTAL AREAS
Ground Floor (including garage) 52.72m²
First Floor (including garage) 52.72m²
Second Floor BALm²
Bockyard 18.65m²
Total 188.20m²