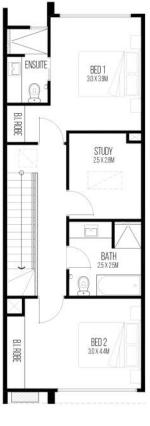

#### **SITE PLAN**

FINST FEUUN SECOND FE

CHURCHILL TERRACES
TERRACE 11

3 BED
3 BATH
1 CAR

TOTAL AREAS
Ground Floor (including garage) 52.72m²
First Floor (including garage) 52.72m²
Second Floor BALm²
Bockyard 18.65m²
Total 188.20m²