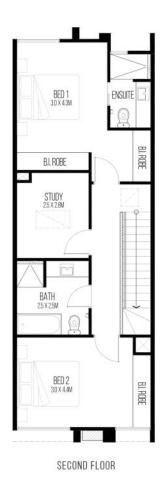

#### **SITE PLAN**

FINST FEUUN SECOND FE

CHURCHILL TERRACES
TERRACE 11

3 BED
3 BATH
1 CAR

TOTAL AREAS
Ground Floor (including garage) 52.72m²
First Floor (including garage) 52.72m²
Second Floor BALm²
Bockyard 18.65m²
Total 188.20m²