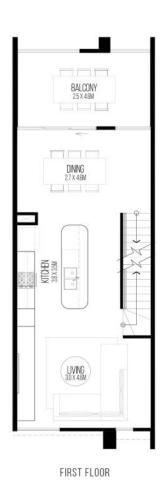

#### **SITE PLAN**

FINST FEUUN SECOND FE

CHURCHILL TERRACES
TERRACE 11

3 BED
3 BATH
1 CAR

TOTAL AREAS
Ground Floor (including garage) 52.72m²
First Floor (including garage) 52.72m²
Second Floor BALm²
Bockyard 18.65m²
Total 188.20m²