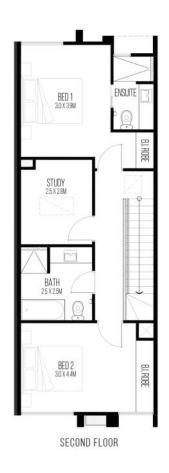

#### **SITE PLAN**

FINST FEUUN SECOND FE

CHURCHILL TERRACES
TERRACE 11

3 BED
3 BATH
1 CAR

TOTAL AREAS
Ground Floor (including garage) 52.72m²
First Floor (including garage) 52.72m²
Second Floor BALm²
Bockyard 18.65m²
Total 188.20m²