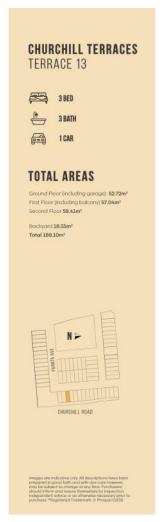

#### **SITE PLAN**

FINST FEUUN SECOND FE

CHURCHILL TERRACES
TERRACE 11

3 BED
3 BATH
1 CAR

TOTAL AREAS
Ground Floor (including garage) 52.72m²
First Floor (including garage) 52.72m²
Second Floor BALm²
Bockyard 18.65m²
Total 188.20m²