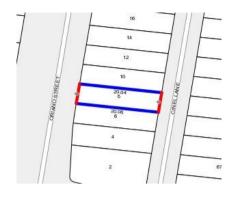

## Comparable Properties

61 Saxony Dr EPPING 3076 (REI)

**-** 2 **-** 2 **-** -

Price: \$350,000 Method: Private Sale Date: 25/06/2017

Rooms: -

Property Type: Townhouse (Res)

Agent Comments

The estate agent or agent's representative reasonably believes that fewer than three comparable properties were sold within two kilometres of the property for sale in the last six months.