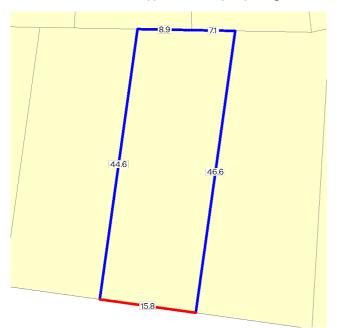

#### SITE DIMENSIONS

All dimensions and areas are approximate. They may not agree with those shown on a title or plan.

**Area:** 723 sq. m Perimeter: 123 m For this property: Site boundaries Road frontages

Dimensions for individual parcels require a separate search, but dimensions for individual units are generally not available.

Calculating the area from the dimensions shown may give a different value to the area shown above

For more accurate dimensions get copy of plan at <u>Title and Property</u> Certificates