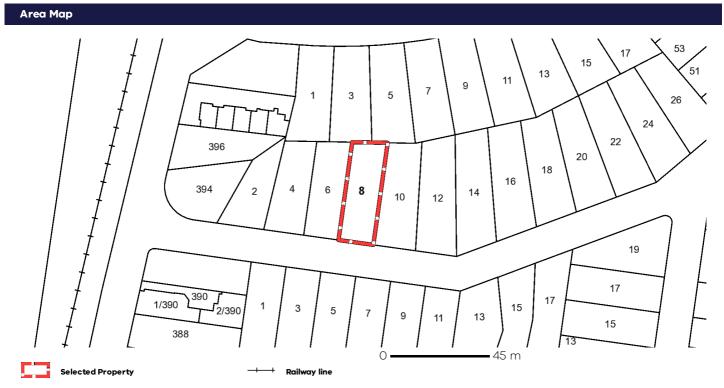

#### **PROPERTY DETAILS**

Address: **8 GRATWICK STREET LALOR 3075** 

Lot and Plan Number: Lot 37 LP20068

Standard Parcel Identifier (SPI): 37\LP20068

Local Government Area (Council): WHITTLESEA www.whittlesea.vic.gov.gu

Council Property Number: 131854

Directory Reference: Melway 8 K4