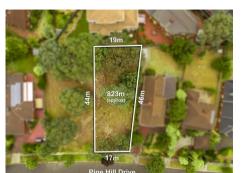

## Section 47AF of the Estate Agents Act 1980

| Property offered for                                                              | sale                                             |                     |            |                  |              |
|-----------------------------------------------------------------------------------|--------------------------------------------------|---------------------|------------|------------------|--------------|
| Address Including suburb and postcode 22 Pine Hill Drive, Doncaster East Vic 3109 |                                                  |                     |            |                  |              |
| Indicative selling pri                                                            | ce                                               |                     |            |                  |              |
| For the meaning of this                                                           | price see consumer.                              | vic.gov.au/underquo | oting      |                  |              |
| Single price \$1,15                                                               | 50,000                                           |                     |            |                  |              |
| Median sale price                                                                 |                                                  |                     |            |                  |              |
| Median price \$1,225                                                              | ,000 Property                                    | Type House          | Subu       | Doncaster E      | East         |
| Period - From 01/04/2                                                             | 2020 to 30/06/                                   | /2020 S             | ource REIV |                  |              |
| Comparable property                                                               | y sales (*Delete A                               | or B below as ap    | plicable)  |                  |              |
|                                                                                   | hree properties sold eestate agent or age<br>e.  |                     |            |                  |              |
| Address of comparable property                                                    |                                                  |                     |            | Price            | Date of sale |
| 1                                                                                 |                                                  |                     |            |                  |              |
| 2                                                                                 |                                                  |                     |            |                  |              |
| 3                                                                                 |                                                  |                     |            |                  |              |
| OR                                                                                |                                                  |                     |            |                  |              |
|                                                                                   | nt or agent's represe<br>e sold within two kilor |                     |            |                  |              |
| This Statement of Information was prepared on:                                    |                                                  |                     |            | 27/07/2020 10:43 |              |