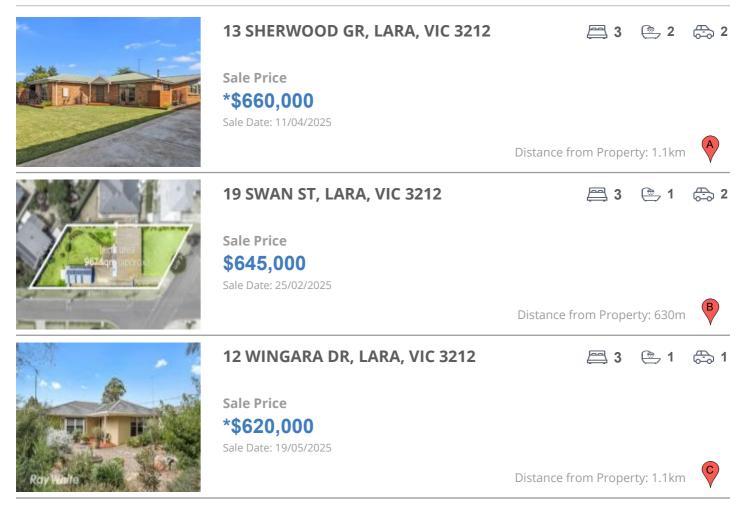

## **COMPARABLE PROPERTIES**

These are the three properties sold within five kilometres of the property for sale in the last 18 months that the estate agent or agents representative considers to be most comparable to the property for sale.

#### **Comparable property sales**

These are the three properties sold within five kilometres of the property for sale in the last 18 months that the estate agent or agents representative considers to be most comparable to the property for sale.

| Address of comparable property | Price      | Date of sale |
|--------------------------------|------------|--------------|
| 13 SHERWOOD GR, LARA, VIC 3212 | *\$660,000 | 11/04/2025   |
| 19 SWAN ST, LARA, VIC 3212     | \$645,000  | 25/02/2025   |
| 12 WINGARA DR, LARA, VIC 3212  | *\$620,000 | 19/05/2025   |