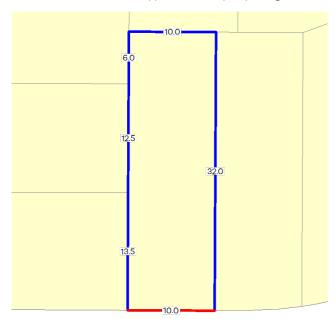

#### SITE DIMENSIONS

All dimensions and areas are approximate. They may not agree with those shown on a title or plan.

**Area:** 320 sq. m Perimeter: 84 m For this property: Site boundaries Road frontages