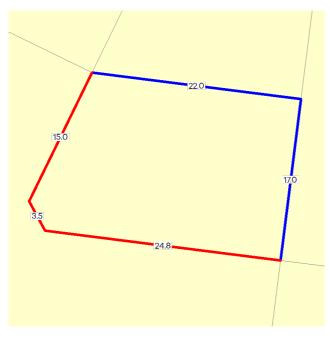

### SITE DIMENSIONS

All dimensions and areas are approximate. They may not agree with those shown on a title or plan.

## **Area:** 418 sq. m Perimeter: 82 m For this property: Site boundaries - Road frontages

Dimensions for individual parcels require a separate search, but dimensions for individual units are generally not available.

Calculating the area from the dimensions shown may give a different value to the area shown above

For more accurate dimensions get copy of plan at <u>Title and Property</u> Certificates