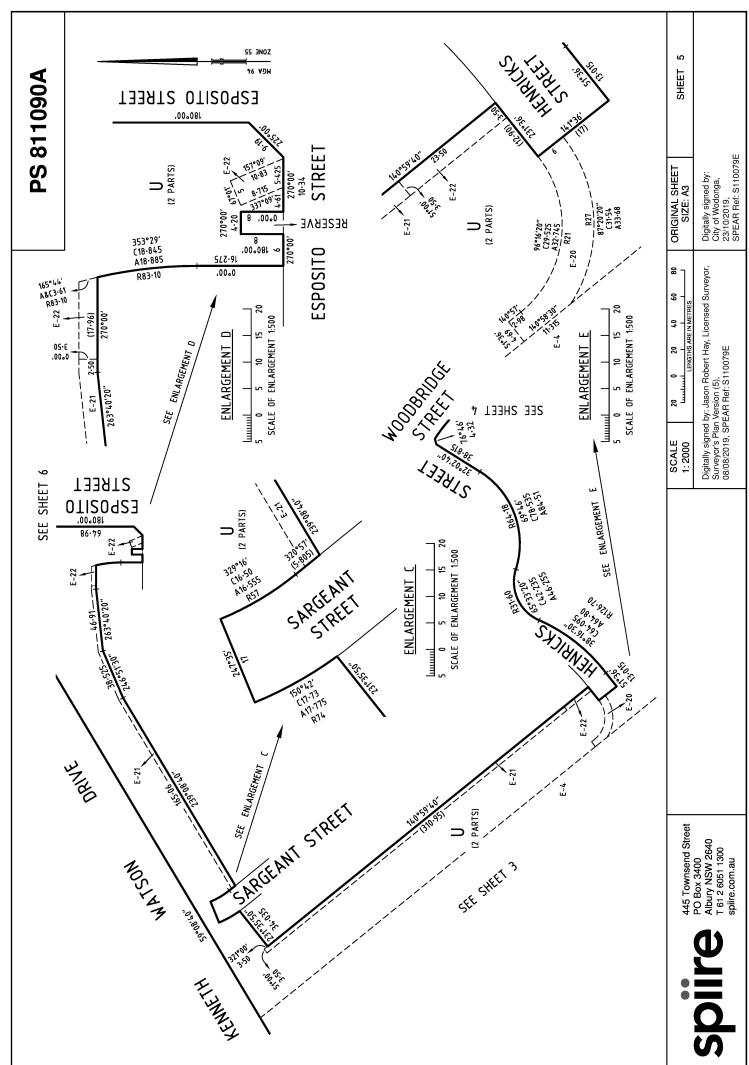

## **PLAN OF SUBDIVISION** PS 811090A **EDITION 1** LOCATION OF LAND Council Name: City of Wodonga Council Reference Number: 3979 PARISH: WODONGA Planning Permit Reference: 73/2010/E SPEAR Reference Number: S110079E TOWNSHIP: -Certification SECTION: 24 This plan is certified under section 11 (7) of the Subdivision Act 1988 CROWN ALLOTMENT: 5 (Part), 6 (Part) & 6A (Part) Date of original certification under section 6: 19/10/2018 **CROWN PORTION: -**Public Open Space TITLE REFERENCE: C/T VOL 12150 FOL 030 A requirement for public open space under section 18 of the Subdivision Act 1988 has not been made Digitally signed by: Antonia Maree Wiltjer for City of Wodonga on 23/10/2019 LAST PLAN REFERENCE: Lot T on PS746753M Statement of Compliance issued: 31/10/2019 POSTAL ADDRESS: 385 KENNETH WATSON DRIVE (at time of subdivision) KILLARA 3691 MGA94 CO-ORDINATES: E: 494 970 ZONE: 55 (of approx centre of land N: 6 000 865 in plan) **VESTING OF ROADS AND/OR RESERVES Notations IDENTIFIER** COUNCIL/BODY/PERSON Lots 1 to 499 (both inclusive) and A to T (both inclusive) have been omitted from this plan **ROAD R-1** WODONGA CITY COUNCIL OTHER PURPOSE OF THE PLAN: RESERVE No. 1 WODONGA CITY COUNCIL To remove part of supply of water through underground pipes easement E-13, E-14 & E-17 favour of North East Region Water Corporation To remove part of powerline easement E-14 of Ausnet Electricity Services Pty Ltd **NOTATIONS** To remove part of supply of water through underground pipes easement E-16 in favour of North East Region Water Corporation DEPTH LIMITATION 15 metres below the surface To remove sewerage easement E-17 in favour of North East Region Water Corporation To remove powerline easement E-18 in favour of Ausnet Electricity Services Pty Ltd To remove supply of water through underground pipes easement É-18 in favour of SURVEY: North East Region Water Corporation This plan is based on survey all via Section 6 (1) (k) (iii) of the Subdivision Act 1988 where the easements existed over new Road Doubell Street and Coutts Lane STAGING: This is not a staged subdivision Planning Permit No. 2010/73 Also to remove the remaining part of easement E-17 for the purpose of Sewerage created in PS727147Q, by agreement of parties via Section 6 (1) (k) (iii) of the Subdivision Act 1988. This survey has been connected to permanent marks No(s). 1249, 1256, 1259 In Proclaimed Survey Area No. 42 **EASEMENT INFORMATION** A - Appurtenant Easement E - Encumbering Easement R - Encumbering Easement (Road) Section 12(2) of the subdivision Act 1988 applies to all of the land in this plan Width (Metres) Easement Reference Origin Purpose Land Benefited/In Favour of SEE SHEET 2 RIVERSIDE ESTATE - STAGE 14 (15 LOTS) AREA OF STAGE - 1.716ha ORIGINAL SHEET SURVEYORS FILE REF: 304631SV00 SHEET 1 OF 9 445 Townsend Street SIZE: A3 PO Box 3400 PLAN REGISTERED Digitally signed by: Jason Robert Hay, Licensed Surveyor, Albury NSW 2640 Surveyor's Plan Version (5), 08/08/2019. SPEAR Ref: S110079E TIME: 11:26am DATE: 29/11/2019 H.L. T 61 2 6051 1300