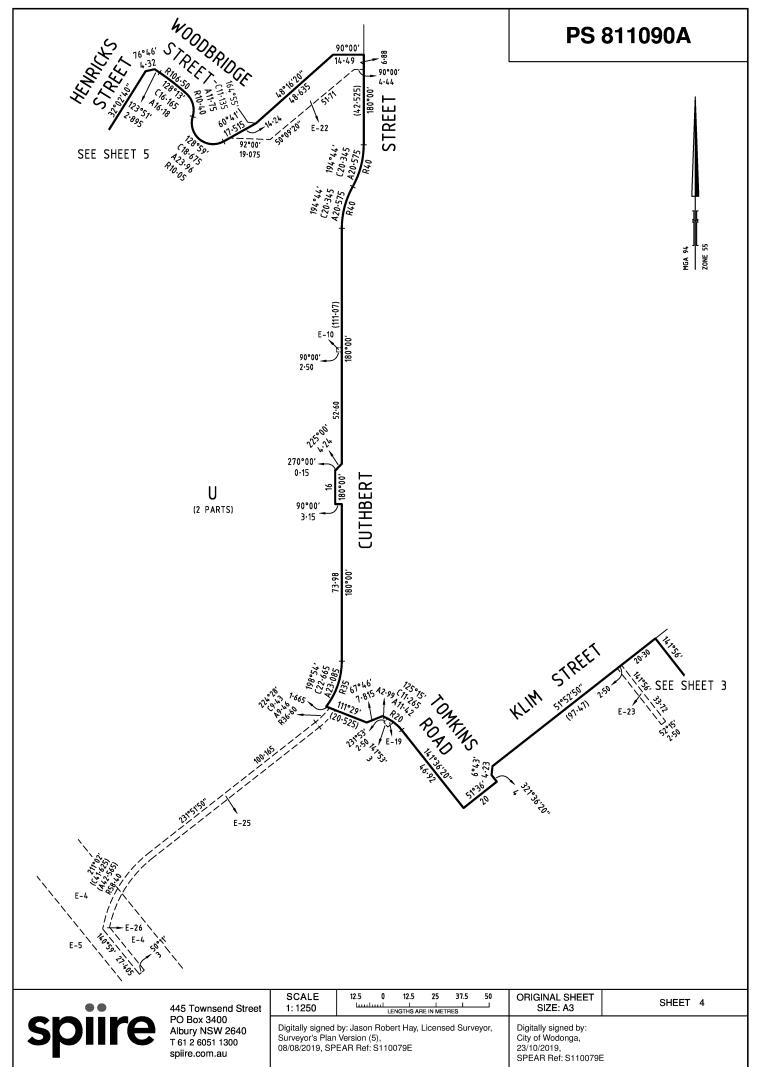

## **PLAN OF SUBDIVISION** PS 811090A **EDITION 1** LOCATION OF LAND Council Name: City of Wodonga Council Reference Number: 3979 PARISH: WODONGA Planning Permit Reference: 73/2010/E SPEAR Reference Number: S110079E TOWNSHIP: -Certification SECTION: 24 This plan is certified under section 11 (7) of the Subdivision Act 1988 CROWN ALLOTMENT: 5 (Part), 6 (Part) & 6A (Part) Date of original certification under section 6: 19/10/2018 **CROWN PORTION: -**Public Open Space TITLE REFERENCE: C/T VOL 12150 FOL 030 A requirement for public open space under section 18 of the Subdivision Act 1988 has not been made Digitally signed by: Antonia Maree Wiltjer for City of Wodonga on 23/10/2019 LAST PLAN REFERENCE: Lot T on PS746753M Statement of Compliance issued: 31/10/2019 POSTAL ADDRESS: 385 KENNETH WATSON DRIVE (at time of subdivision) KILLARA 3691 MGA94 CO-ORDINATES: E: 494 970 ZONE: 55 (of approx centre of land N: 6 000 865 in plan) **VESTING OF ROADS AND/OR RESERVES Notations IDENTIFIER** COUNCIL/BODY/PERSON Lots 1 to 499 (both inclusive) and A to T (both inclusive) have been omitted from this plan **ROAD R-1** WODONGA CITY COUNCIL OTHER PURPOSE OF THE PLAN: RESERVE No. 1 WODONGA CITY COUNCIL To remove part of supply of water through underground pipes easement E-13, E-14 & E-17 favour of North East Region Water Corporation To remove part of powerline easement E-14 of Ausnet Electricity Services Pty Ltd **NOTATIONS** To remove part of supply of water through underground pipes easement E-16 in favour of North East Region Water Corporation DEPTH LIMITATION 15 metres below the surface To remove sewerage easement E-17 in favour of North East Region Water Corporation To remove powerline easement E-18 in favour of Ausnet Electricity Services Pty Ltd To remove supply of water through underground pipes easement É-18 in favour of SURVEY: North East Region Water Corporation This plan is based on survey all via Section 6 (1) (k) (iii) of the Subdivision Act 1988 where the easements existed over new Road Doubell Street and Coutts Lane STAGING: This is not a staged subdivision Planning Permit No. 2010/73 Also to remove the remaining part of easement E-17 for the purpose of Sewerage created in PS727147Q, by agreement of parties via Section 6 (1) (k) (iii) of the Subdivision Act 1988. This survey has been connected to permanent marks No(s). 1249, 1256, 1259 In Proclaimed Survey Area No. 42 **EASEMENT INFORMATION** A - Appurtenant Easement E - Encumbering Easement R - Encumbering Easement (Road) Section 12(2) of the subdivision Act 1988 applies to all of the land in this plan Width (Metres) Easement Reference Origin Purpose Land Benefited/In Favour of SEE SHEET 2 RIVERSIDE ESTATE - STAGE 14 (15 LOTS) AREA OF STAGE - 1.716ha ORIGINAL SHEET SURVEYORS FILE REF: 304631SV00 SHEET 1 OF 9 445 Townsend Street SIZE: A3 PO Box 3400 PLAN REGISTERED Digitally signed by: Jason Robert Hay, Licensed Surveyor, Albury NSW 2640 Surveyor's Plan Version (5), 08/08/2019. SPEAR Ref: S110079E TIME: 11:26am DATE: 29/11/2019 H.L. T 61 2 6051 1300