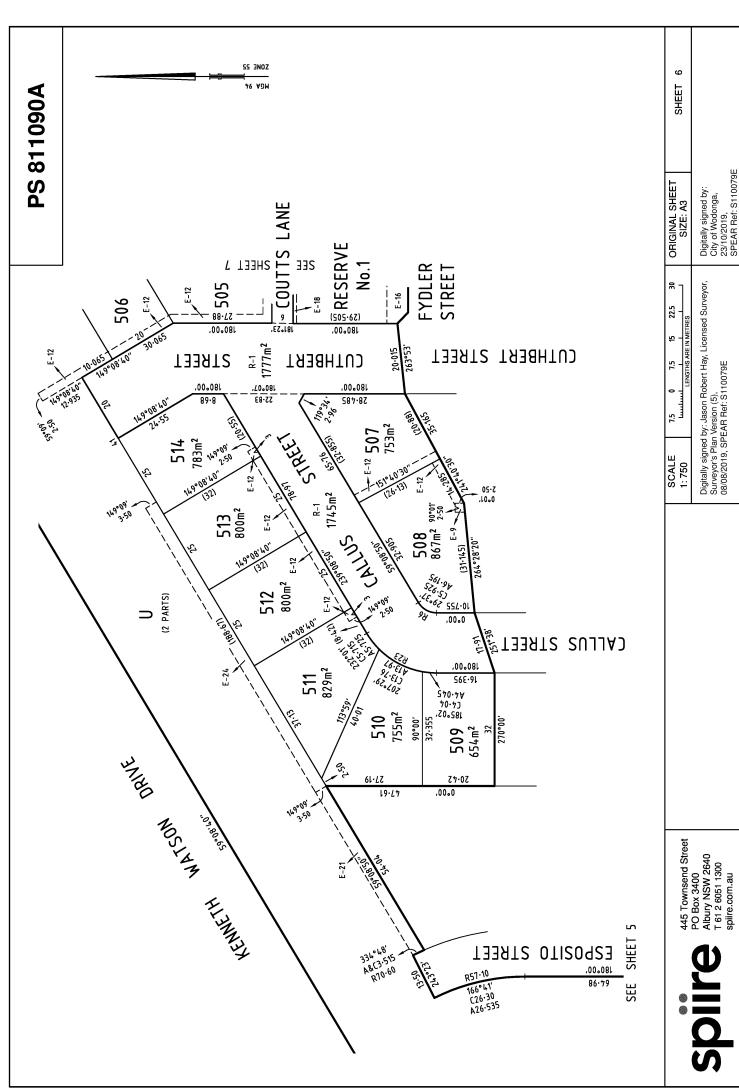

## **PLAN OF SUBDIVISION** PS 811090A **EDITION 1** LOCATION OF LAND Council Name: City of Wodonga Council Reference Number: 3979 PARISH: WODONGA Planning Permit Reference: 73/2010/E SPEAR Reference Number: S110079E TOWNSHIP: -Certification SECTION: 24 This plan is certified under section 11 (7) of the Subdivision Act 1988 CROWN ALLOTMENT: 5 (Part), 6 (Part) & 6A (Part) Date of original certification under section 6: 19/10/2018 **CROWN PORTION: -**Public Open Space TITLE REFERENCE: C/T VOL 12150 FOL 030 A requirement for public open space under section 18 of the Subdivision Act 1988 has not been made Digitally signed by: Antonia Maree Wiltjer for City of Wodonga on 23/10/2019 LAST PLAN REFERENCE: Lot T on PS746753M Statement of Compliance issued: 31/10/2019 POSTAL ADDRESS: 385 KENNETH WATSON DRIVE (at time of subdivision) KILLARA 3691 MGA94 CO-ORDINATES: E: 494 970 ZONE: 55 (of approx centre of land N: 6 000 865 in plan) **VESTING OF ROADS AND/OR RESERVES Notations IDENTIFIER** COUNCIL/BODY/PERSON Lots 1 to 499 (both inclusive) and A to T (both inclusive) have been omitted from this plan **ROAD R-1** WODONGA CITY COUNCIL OTHER PURPOSE OF THE PLAN: RESERVE No. 1 WODONGA CITY COUNCIL To remove part of supply of water through underground pipes easement E-13, E-14 & E-17 favour of North East Region Water Corporation To remove part of powerline easement E-14 of Ausnet Electricity Services Pty Ltd **NOTATIONS** To remove part of supply of water through underground pipes easement E-16 in favour of North East Region Water Corporation DEPTH LIMITATION 15 metres below the surface To remove sewerage easement E-17 in favour of North East Region Water Corporation To remove powerline easement E-18 in favour of Ausnet Electricity Services Pty Ltd To remove supply of water through underground pipes easement É-18 in favour of SURVEY: North East Region Water Corporation This plan is based on survey all via Section 6 (1) (k) (iii) of the Subdivision Act 1988 where the easements existed over new Road Doubell Street and Coutts Lane STAGING: This is not a staged subdivision Planning Permit No. 2010/73 Also to remove the remaining part of easement E-17 for the purpose of Sewerage created in PS727147Q, by agreement of parties via Section 6 (1) (k) (iii) of the Subdivision Act 1988. This survey has been connected to permanent marks No(s). 1249, 1256, 1259 In Proclaimed Survey Area No. 42 **EASEMENT INFORMATION** A - Appurtenant Easement E - Encumbering Easement R - Encumbering Easement (Road) Section 12(2) of the subdivision Act 1988 applies to all of the land in this plan Width (Metres) Easement Reference Origin Purpose Land Benefited/In Favour of SEE SHEET 2 RIVERSIDE ESTATE - STAGE 14 (15 LOTS) AREA OF STAGE - 1.716ha ORIGINAL SHEET SURVEYORS FILE REF: 304631SV00 SHEET 1 OF 9 445 Townsend Street SIZE: A3 PO Box 3400 PLAN REGISTERED Digitally signed by: Jason Robert Hay, Licensed Surveyor, Albury NSW 2640 Surveyor's Plan Version (5), 08/08/2019. SPEAR Ref: S110079E TIME: 11:26am DATE: 29/11/2019 H.L. T 61 2 6051 1300