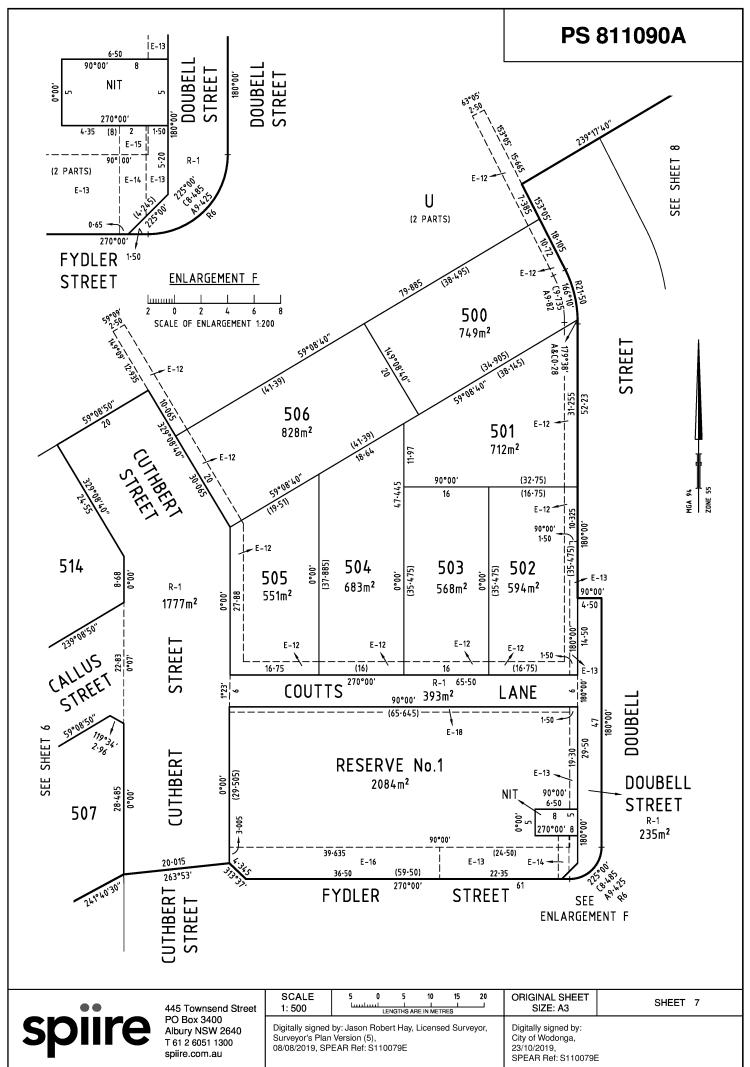

## **PLAN OF SUBDIVISION** PS 811090A **EDITION 1** LOCATION OF LAND Council Name: City of Wodonga Council Reference Number: 3979 PARISH: WODONGA Planning Permit Reference: 73/2010/E SPEAR Reference Number: S110079E TOWNSHIP: -Certification SECTION: 24 This plan is certified under section 11 (7) of the Subdivision Act 1988 CROWN ALLOTMENT: 5 (Part), 6 (Part) & 6A (Part) Date of original certification under section 6: 19/10/2018 **CROWN PORTION: -**Public Open Space TITLE REFERENCE: C/T VOL 12150 FOL 030 A requirement for public open space under section 18 of the Subdivision Act 1988 has not been made Digitally signed by: Antonia Maree Wiltjer for City of Wodonga on 23/10/2019 LAST PLAN REFERENCE: Lot T on PS746753M Statement of Compliance issued: 31/10/2019 POSTAL ADDRESS: 385 KENNETH WATSON DRIVE (at time of subdivision) KILLARA 3691 MGA94 CO-ORDINATES: E: 494 970 ZONE: 55 (of approx centre of land N: 6 000 865 in plan) **VESTING OF ROADS AND/OR RESERVES Notations IDENTIFIER** COUNCIL/BODY/PERSON Lots 1 to 499 (both inclusive) and A to T (both inclusive) have been omitted from this plan **ROAD R-1** WODONGA CITY COUNCIL OTHER PURPOSE OF THE PLAN: RESERVE No. 1 WODONGA CITY COUNCIL To remove part of supply of water through underground pipes easement E-13, E-14 & E-17 favour of North East Region Water Corporation To remove part of powerline easement E-14 of Ausnet Electricity Services Pty Ltd **NOTATIONS** To remove part of supply of water through underground pipes easement E-16 in favour of North East Region Water Corporation DEPTH LIMITATION 15 metres below the surface To remove sewerage easement E-17 in favour of North East Region Water Corporation To remove powerline easement E-18 in favour of Ausnet Electricity Services Pty Ltd To remove supply of water through underground pipes easement É-18 in favour of SURVEY: North East Region Water Corporation This plan is based on survey all via Section 6 (1) (k) (iii) of the Subdivision Act 1988 where the easements existed over new Road Doubell Street and Coutts Lane STAGING: This is not a staged subdivision Planning Permit No. 2010/73 Also to remove the remaining part of easement E-17 for the purpose of Sewerage created in PS727147Q, by agreement of parties via Section 6 (1) (k) (iii) of the Subdivision Act 1988. This survey has been connected to permanent marks No(s). 1249, 1256, 1259 In Proclaimed Survey Area No. 42 **EASEMENT INFORMATION** A - Appurtenant Easement E - Encumbering Easement R - Encumbering Easement (Road) Section 12(2) of the subdivision Act 1988 applies to all of the land in this plan Width (Metres) Easement Reference Origin Purpose Land Benefited/In Favour of SEE SHEET 2 RIVERSIDE ESTATE - STAGE 14 (15 LOTS) AREA OF STAGE - 1.716ha ORIGINAL SHEET SURVEYORS FILE REF: 304631SV00 SHEET 1 OF 9 445 Townsend Street SIZE: A3 PO Box 3400 PLAN REGISTERED Digitally signed by: Jason Robert Hay, Licensed Surveyor, Albury NSW 2640 Surveyor's Plan Version (5), 08/08/2019. SPEAR Ref: S110079E TIME: 11:26am DATE: 29/11/2019 H.L. T 61 2 6051 1300

## **PS 811090A**

| Easement Information                                                                      |                                              |                   |                                                                     |                                     |  |  |  |  |
|-------------------------------------------------------------------------------------------|----------------------------------------------|-------------------|---------------------------------------------------------------------|-------------------------------------|--|--|--|--|
| Legend: A - Appurtenant Easement E - Encumbering Easement R - Encumbering Easement (Road) |                                              |                   |                                                                     |                                     |  |  |  |  |
| Easement<br>Reference                                                                     | Purpose                                      | Width<br>(Metres) | Origin                                                              | Land Benefited / In Favour Of       |  |  |  |  |
| E-1                                                                                       | DRAINAGE                                     | 2.50              | PS706033A                                                           | WODONGA CITY COUNCIL                |  |  |  |  |
| E-2                                                                                       | SEWERAGE                                     | 2.50              | PS717365L                                                           | NORTH EAST REGION WATER AUTHORITY   |  |  |  |  |
| E-3                                                                                       | SEWERAGE                                     | SEE<br>DIAG.      | PS645681Y                                                           | NORTH EAST REGION WATER CORPORATION |  |  |  |  |
| E-4, E-5,<br>E-8 & E-26                                                                   | SEWERAGE                                     | SEE<br>DIAG.      | PS636968D                                                           | NORTH EAST REGION WATER CORPORATION |  |  |  |  |
| E-4 & E-26                                                                                | POWERLINE                                    | 26                | LP98539 SECTION 103B of THE STATE ELECTRICITY COMMISSION ACT 1958   | SECV                                |  |  |  |  |
| E-4, E-5,<br>E-8, E-26                                                                    | SUPPLY OF WATER THROUGH<br>UNDERGROUND PIPES | SEE<br>DIAG       | PS636968D                                                           | NORTH EAST REGION WATER CORPORATION |  |  |  |  |
| E-6                                                                                       | SEWERAGE                                     | 2.50              | PS706033A                                                           | NORTH EAST REGION WATER CORPORATION |  |  |  |  |
| E-7                                                                                       | DRAINAGE                                     | 3                 | PS706033A                                                           | WODONGA CITY COUNCIL                |  |  |  |  |
| E-7                                                                                       | SEWERAGE                                     | 3                 | PS706033A                                                           | NORTH EAST REGION WATER CORPORATION |  |  |  |  |
| E-8                                                                                       | WAY & DRAINAGE                               | SEE<br>DIAG       | LP98539                                                             | LOTS ON LP98539                     |  |  |  |  |
| E-9                                                                                       | SEWERAGE                                     | 2.50              | PS727149L                                                           | NORTH EAST REGION WATER CORPORATION |  |  |  |  |
| E-10                                                                                      | SEWERAGE                                     | 2.50              | PS746753M                                                           | NORTH EAST REGION WATER CORPORATION |  |  |  |  |
| E-11                                                                                      | DRAINAGE                                     | 4                 | PS727147Q                                                           | WODONGA CITY COUNCIL                |  |  |  |  |
| E-11                                                                                      | SEWERAGE                                     | 4                 | PS727147Q                                                           | NORTH EAST REGION WATER CORPORATION |  |  |  |  |
| E-12, E-13                                                                                | SEWERAGE                                     | 2.50              | THIS PLAN                                                           | NORTH EAST REGION WATER CORPORATION |  |  |  |  |
| E-13, E-14                                                                                | SUPPLY OF WATER THROUGH<br>UNDERGROUND PIPES | SEE<br>DIAG       | PS727147Q                                                           | NORTH EAST REGION WATER CORPORATION |  |  |  |  |
| E-14 &<br>E-15                                                                            | POWERLINE                                    | 2                 | PS727147Q<br>SECTION 88B OF THE<br>ELECTRICITY INDUSTRY<br>ACT 2000 | AUSNET ELECTRICITY SERVICES PTY LTD |  |  |  |  |
| E-16                                                                                      | SUPPLY OF WATER THROUGH<br>UNDERGROUND PIPES | 6                 | PS727149L                                                           | NORTH EAST REGION WATER CORPORATION |  |  |  |  |
| E-18                                                                                      | SUPPLY OF WATER THROUGH<br>UNDERGROUND PIPES | 1                 | THIS PLAN                                                           | NORTH EAST REGION WATER CORPORATION |  |  |  |  |
| E-19                                                                                      | SEWERAGE                                     | 3                 | PS746753M                                                           | NORTH EAST REGION WATER CORPORATION |  |  |  |  |
| E-20                                                                                      | SUPPLY OF WATER THROUGH<br>UNDERGROUND PIPES | SEE<br>DIAG       | PS746744N                                                           | NORTH EAST REGION WATER CORPORATION |  |  |  |  |
| E-21                                                                                      | SEWERAGE                                     | 3.50              | PS746744N                                                           | NORTH EAST REGION WATER CORPORATION |  |  |  |  |
| E-21                                                                                      | DRAINAGE                                     | 3.50              | PS746744N                                                           | WODONGA CITY COUNCIL                |  |  |  |  |
| E-22                                                                                      | DRAINAGE                                     | SEE<br>DIAG       | PS746744N                                                           | WODONGA CITY COUNCIL                |  |  |  |  |
| E-23                                                                                      | DRAINAGE                                     | SEE<br>DIAG       | PS746753M                                                           | WODONGA CITY COUNCIL                |  |  |  |  |
| E-24                                                                                      | DRAINAGE                                     | 3.50              | THIS PLAN                                                           | WODONGA CITY COUNCIL                |  |  |  |  |
| E-24                                                                                      | SEWERAGE                                     | 3.50              | THIS PLAN                                                           | NORTH EAST REGION WATER CORPORATION |  |  |  |  |
| E-25 &<br>E-26                                                                            | POWERLINE                                    | 3                 | PS746753M<br>SECTION 88B OF THE<br>ELECTRICITY INDUSTRY<br>ACT 2000 | AUSNET ELECTRICITY SERVICES PTY LTD |  |  |  |  |