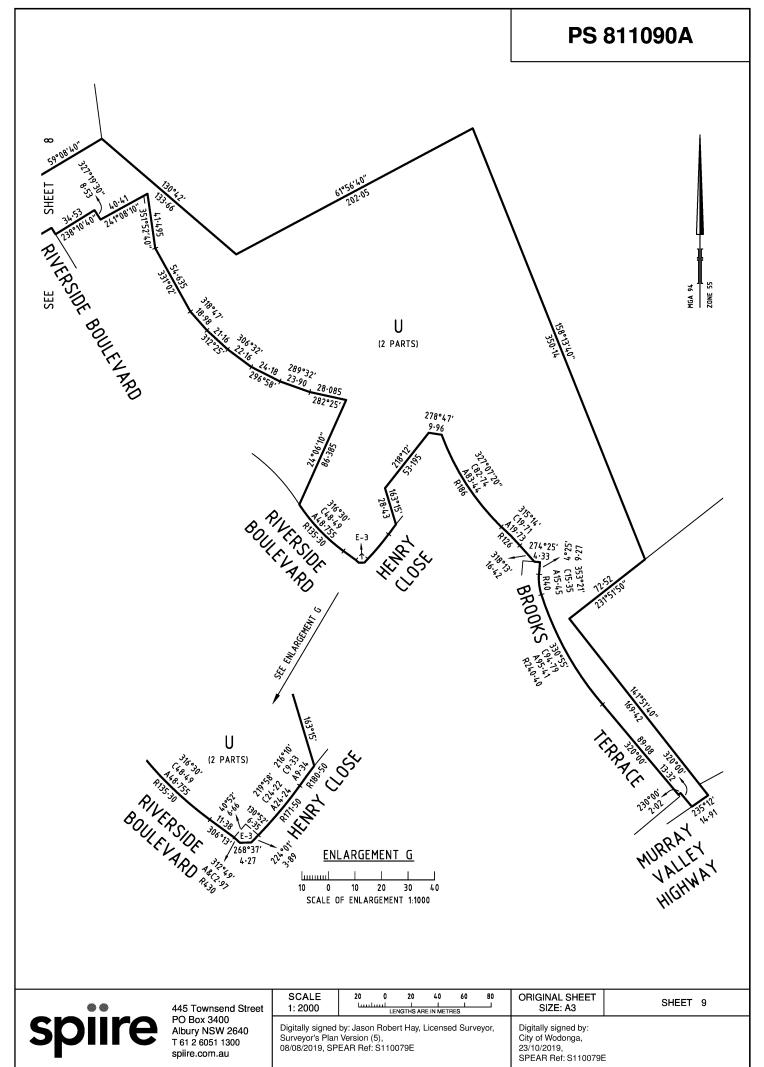

## **PLAN OF SUBDIVISION** PS 811090A **EDITION 1** LOCATION OF LAND Council Name: City of Wodonga Council Reference Number: 3979 PARISH: WODONGA Planning Permit Reference: 73/2010/E SPEAR Reference Number: S110079E TOWNSHIP: -Certification SECTION: 24 This plan is certified under section 11 (7) of the Subdivision Act 1988 CROWN ALLOTMENT: 5 (Part), 6 (Part) & 6A (Part) Date of original certification under section 6: 19/10/2018 **CROWN PORTION: -**Public Open Space TITLE REFERENCE: C/T VOL 12150 FOL 030 A requirement for public open space under section 18 of the Subdivision Act 1988 has not been made Digitally signed by: Antonia Maree Wiltjer for City of Wodonga on 23/10/2019 LAST PLAN REFERENCE: Lot T on PS746753M Statement of Compliance issued: 31/10/2019 POSTAL ADDRESS: 385 KENNETH WATSON DRIVE (at time of subdivision) KILLARA 3691 MGA94 CO-ORDINATES: E: 494 970 ZONE: 55 (of approx centre of land N: 6 000 865 in plan) **VESTING OF ROADS AND/OR RESERVES Notations IDENTIFIER** COUNCIL/BODY/PERSON Lots 1 to 499 (both inclusive) and A to T (both inclusive) have been omitted from this plan **ROAD R-1** WODONGA CITY COUNCIL OTHER PURPOSE OF THE PLAN: RESERVE No. 1 WODONGA CITY COUNCIL To remove part of supply of water through underground pipes easement E-13, E-14 & E-17 favour of North East Region Water Corporation To remove part of powerline easement E-14 of Ausnet Electricity Services Pty Ltd **NOTATIONS** To remove part of supply of water through underground pipes easement E-16 in favour of North East Region Water Corporation DEPTH LIMITATION 15 metres below the surface To remove sewerage easement E-17 in favour of North East Region Water Corporation To remove powerline easement E-18 in favour of Ausnet Electricity Services Pty Ltd To remove supply of water through underground pipes easement É-18 in favour of SURVEY: North East Region Water Corporation This plan is based on survey all via Section 6 (1) (k) (iii) of the Subdivision Act 1988 where the easements existed over new Road Doubell Street and Coutts Lane STAGING: This is not a staged subdivision Planning Permit No. 2010/73 Also to remove the remaining part of easement E-17 for the purpose of Sewerage created in PS727147Q, by agreement of parties via Section 6 (1) (k) (iii) of the Subdivision Act 1988. This survey has been connected to permanent marks No(s). 1249, 1256, 1259 In Proclaimed Survey Area No. 42 **EASEMENT INFORMATION** A - Appurtenant Easement E - Encumbering Easement R - Encumbering Easement (Road) Section 12(2) of the subdivision Act 1988 applies to all of the land in this plan Width (Metres) Easement Reference Origin Purpose Land Benefited/In Favour of SEE SHEET 2 RIVERSIDE ESTATE - STAGE 14 (15 LOTS) AREA OF STAGE - 1.716ha ORIGINAL SHEET SURVEYORS FILE REF: 304631SV00 SHEET 1 OF 9 445 Townsend Street SIZE: A3 PO Box 3400 PLAN REGISTERED Digitally signed by: Jason Robert Hay, Licensed Surveyor, Albury NSW 2640 Surveyor's Plan Version (5), 08/08/2019. SPEAR Ref: S110079E TIME: 11:26am DATE: 29/11/2019 H.L. T 61 2 6051 1300

|   |   | • |    |
|---|---|---|----|
| S | p |   | re |

445 Townsend Street PO Box 3400 Albury NSW 2640 T 61 2 6051 1300 spiire.com.au

Digitally signed by: Jason Robert Hay, Licensed Surveyor, Surveyor's Plan Version (5), 08/08/2019, SPEAR Ref: S110079E Digitally signed by: City of Wodonga, 23/10/2019, SPEAR Ref: S110079E

ORIGINAL SHEET SIZE: A3

SHEET 2

Delivered by LANDATA®. Land Use Victoria timestamp 02/12/2019 17:32 Page 8 of 9