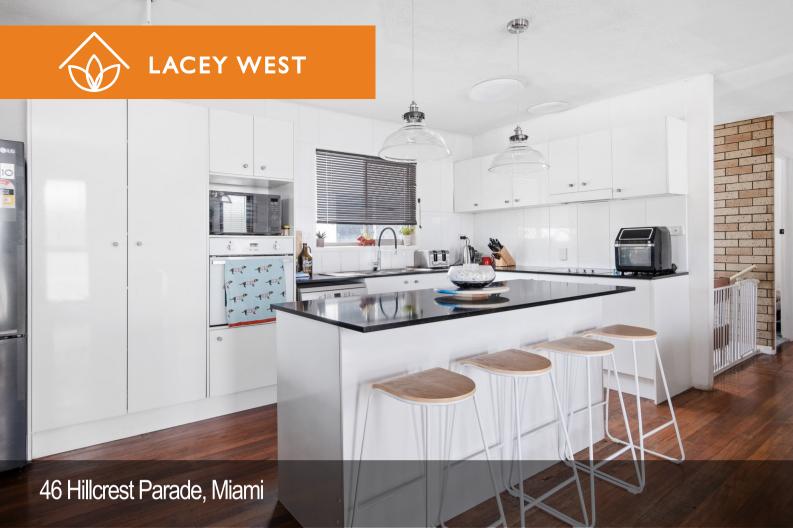

The top level of the resistance features floorboards throughout and air-conditioned open plan living/dining area leading out the undercover entertaining balcony for relaxing and enjoying the cooling breezes overlooking the backyard.

On the lower level the tiled air-conditioned master bedroom features built-in wardrobe and ensuite plus easy access to the spacious undercover deck with spa to relax and enjoy.

Stairs leading to the secluded backyard with lovely grassed yard the perfect for the kids to play, and at the rear of the property there is a large shed for the family to utilise.