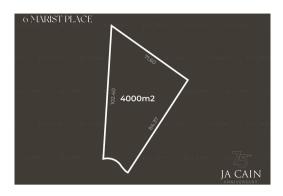

# Property offered for sale

| 6 Marist Place, Templestowe Vic 3106 |
|--------------------------------------|
|                                      |
|                                      |
|                                      |
|                                      |

Date of sale

**Property Type:** 

Land Size: 4000 sqm approx

**Agent Comments** 

**Indicative Selling Price** \$1,300,000 **Median Land Price** 11/09/2023 - 10/09/2024: \$1,650,000