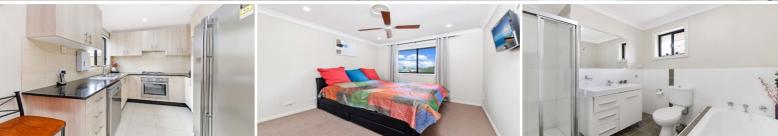

## **Beautiful & Spacious 4 Bedroom Townhouse**

This property consists of:

4 large bedrooms all with built-ins.

Separate lounge and dining.

Eat in kitchen, with stone benchtop, stainless steel appliances, gas cooking and dishwasher.

Internal laundry and 2nd toilet.

Modern bathroom with heated lights and a bathtub.

Ducted air conditioning.

Large outdoor entertainment area.

Single lock-up garage.

This property is located within minutes from shops, transport and schools.