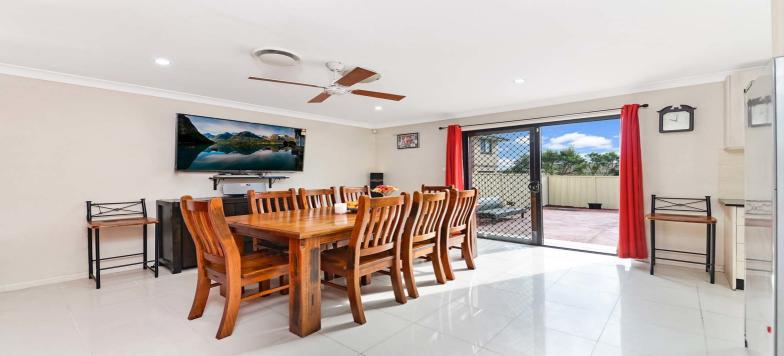

## **Beautiful & Spacious 4 Bedroom Townhouse**

This property consists of:

4 large bedrooms all with built-ins.

Separate lounge and dining.

Eat in kitchen, with stone benchtop, stainless steel appliances, gas cooking and dishwasher.

Internal laundry and 2nd toilet.

Modern bathroom with heated lights and a bathtub.

Ducted air conditioning.

Large outdoor entertainment area.

Single lock-up garage.

This property is located within minutes from shops, transport and schools.