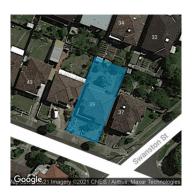

# Property offered for sale

| 9 Flinders Street, Bulleen Vic 3105 |
|-------------------------------------|
|                                     |
|                                     |
|                                     |
| 9                                   |

**Property Type:** 

Divorce/Estate/Family Transfers Land Size: 556 sqm approx

**Agent Comments** 

**Indicative Selling Price** \$1,050,000 - \$1,150,000 **Median House Price** 

March quarter 2021: \$1,360,000