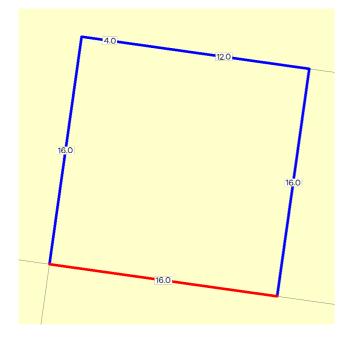

#### SITE DIMENSIONS

All dimensions and areas are approximate. They may not agree with those shown on a title or plan.

### Area: 256 sq. m Perimeter: 64 m For this property: Site boundaries - Road frontages

Dimensions for individual parcels require a separate search, but dimensions for individual units are generally not available.

Calculating the area from the dimensions shown may give a different value to the area shown above

For more accurate dimensions get copy of plan at <u>Title and Property</u> Certificates