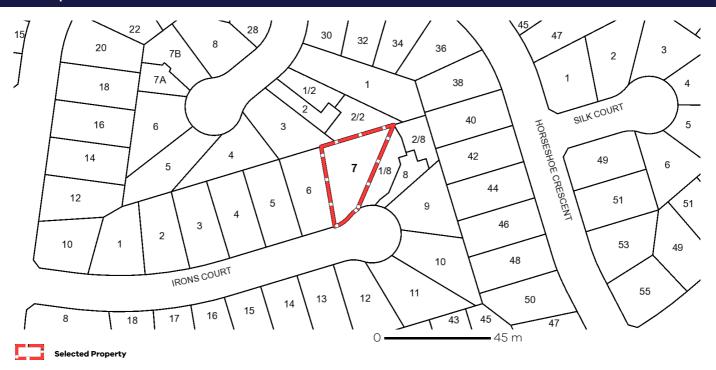

#### **PROPERTY DETAILS**

Address: **7 IRONS COURT EPPING 3076** 

Lot and Plan Number: Lot 312 LP209613

Standard Parcel Identifier (SPI): 312\LP209613

Local Government Area (Council): WHITTLESEA www.whittlesea.vic.gov.gu

# Area Map