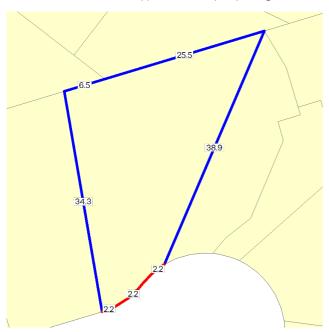

#### SITE DIMENSIONS

All dimensions and areas are approximate. They may not agree with those shown on a title or plan.

**Area:** 663 sq. m Perimeter: 117 m For this property: Site boundaries Road frontages

Dimensions for individual parcels require a separate search, but dimensions for individual units are generally not available.

6 overlapping dimension labels are not being displayed

Calculating the area from the dimensions shown may give a different value to the area shown above

For more accurate dimensions get copy of plan at<u>Title and Property</u> Certificates